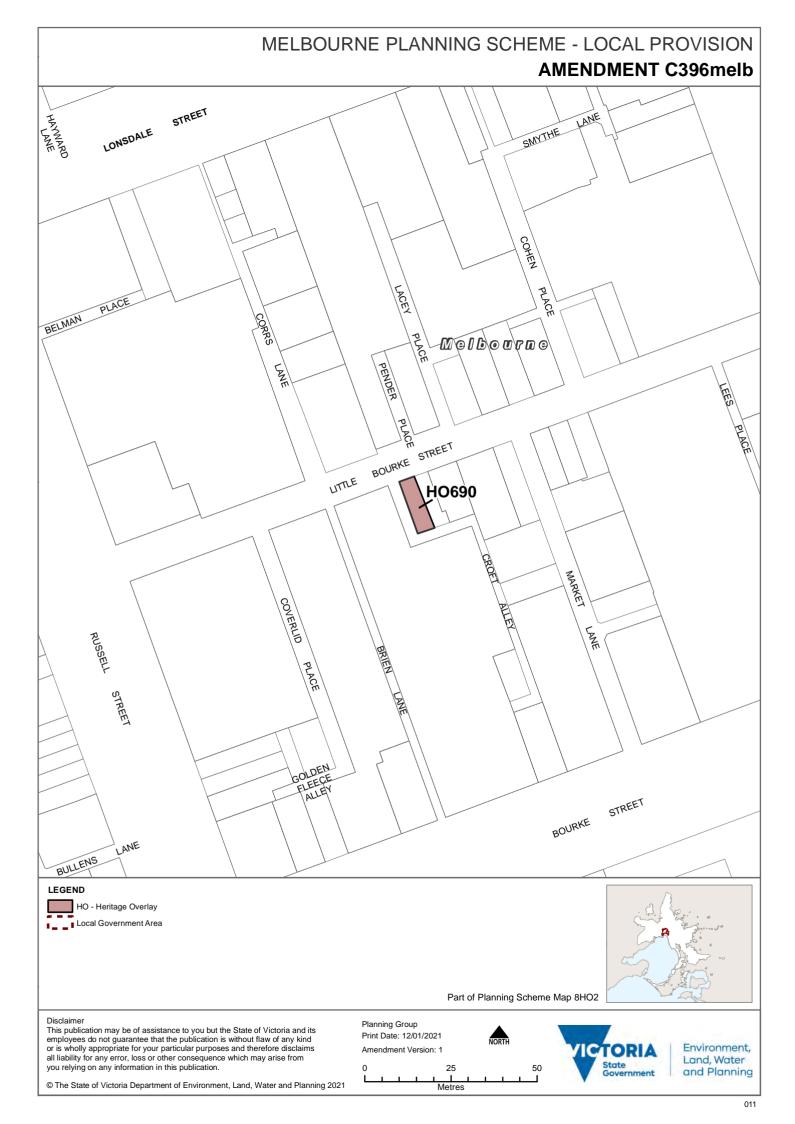

## MELBOURNE PLANNING SCHEME - LOCAL PROVISION **AMENDMENT C396melb** Fleminatom GORDON П CRESCENT П Π. D-HO265 HARPER MCMEIKAN STREET J $\Pi \Box$ ort D-HO227 ROBERTSON od r STREET D-HO269 D-HO198 XKensIngton D-HO241 D-HO223 D-HO271 MACAULAY D-HO201 D-H0819 ROAD D-HO246 CITYLINK HARDIMAN STREET CHELMSFORD STREET D-HO1162 D. FINK STREET BRUCE STREET LEGEND Planning Group Part of Planning Scheme Map 4HO Disclaimer Print Date: 12/01/2021 D-HO - Area to be deleted from a Heritage Overlay Local Government Area This publication may be of assistance to you Amendment Version: 1 but the State of Victoria and its employees do not guarantee that the publication is without flaw of any kind or is wholly appropriate for your particular purposes and therefore disclaims all liability for any error, loss or other consequence which may arise from you relying on any information in this publication. TORIA Environment, © The State of Victoria Department of Environment, Land, Water Land, Water and Planning 2021 and Planning