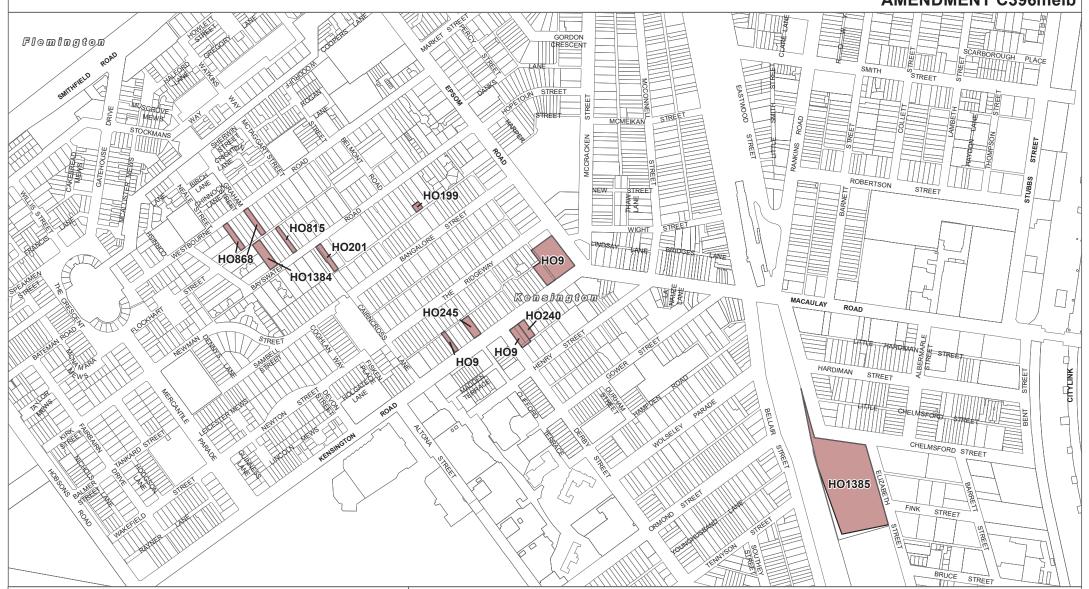

## MELBOURNE PLANNING SCHEME - LOCAL PROVISION **AMENDMENT C396melb** Fleminatom GORDON П CRESCENT П Π. D-HO265 HARPER MCMEIKAN STREET J $\Pi \Box$ ort D-HO227 ROBERTSON od r STREET D-HO269 D-HO198 XKensIngton D-HO241 D-HO223 D-HO271 MACAULAY D-HO201 D-H0819 ROAD D-HO246 CITYLINK HARDIMAN STREET CHELMSFORD STREET D-HO1162 D. FINK STREET BRUCE STREET LEGEND Planning Group Part of Planning Scheme Map 4HO Disclaimer Print Date: 12/01/2021 D-HO - Area to be deleted from a Heritage Overlay Local Government Area This publication may be of assistance to you Amendment Version: 1 but the State of Victoria and its employees do not guarantee that the publication is without flaw of any kind or is wholly appropriate for your particular purposes and therefore disclaims all liability for any error, loss or other consequence which may arise from you relying on any information in this publication. TORIA Environment, © The State of Victoria Department of Environment, Land, Water Land, Water and Planning 2021 and Planning