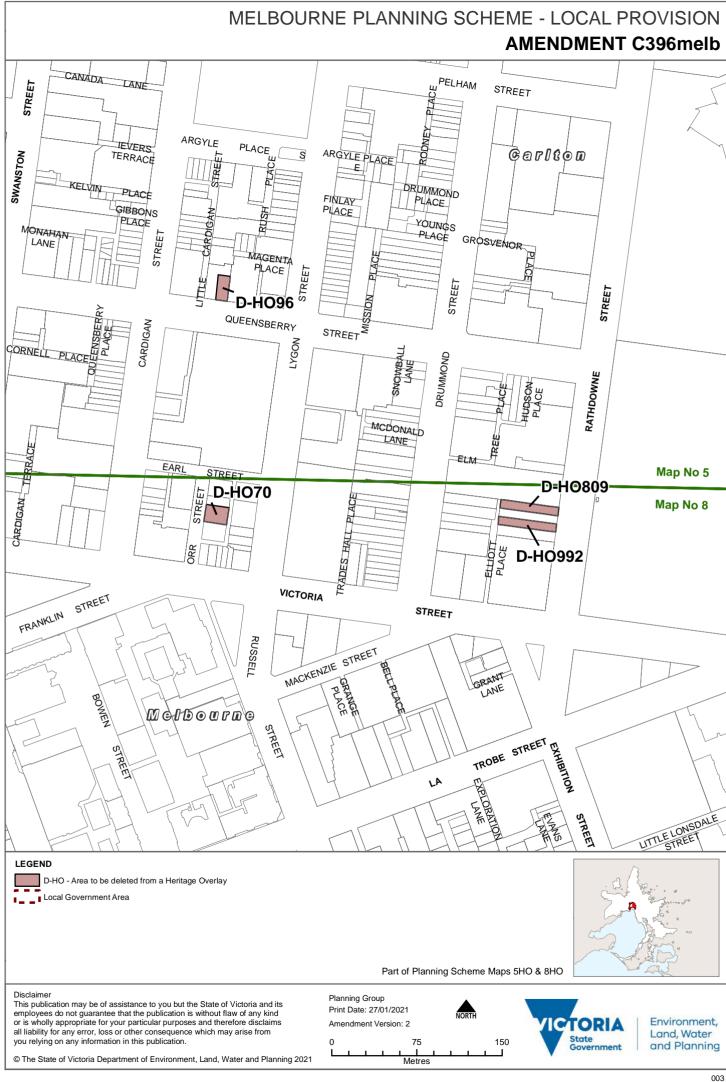

### MELBOURNE PLANNING SCHEME - LOCAL PROVISION **AMENDMENT C396melb** NEILL STREET BAYLES STREFT STREET WATERLOO STREET MORRAH MO D-HO316 PALMERS TON PLACE **STREET** STREET PALMERSTON STREET TIN D-HO354 ALLEY D-HO872 ROAD STREET STORY STREET Parkville STREET ROYAL BELLE **ELGIN** LANE STORY D-HO117 VUE ROAD STREET ROAD MASSON STREET ROAD Garlton **D-HO820** YNE STREET PINKYS GENETICS MACARTHUR LANE LANE PLACE MONASH MACARTHUR ROAD PLACE FARADAY STREET STREET ENGINEERING LYNCH UNIVERSIT KERNOT ROAD CARDIGAN STREET GRATTAN STREET DRUMMOND ELIZABETH § LEICESTER STREET WANSTON O OWEN STREET HIT A HAYMARKET BARRY CHURCH WALK CARLTON STREFT LEGEND Planning Group Part of Planning Scheme Map 5HO Print Date: 12/01/2021 Disclaimer D-HO - Area to be deleted from a Heritage Overlay This publication may be of assistance to you Local Government Area Amendment Version: 1 but the State of Victoria and its employees do not guarantee that the publication is without 260 flaw of any kind or is wholly appropriate for your particular purposes and therefore disclaims all liability for any error, loss or other consequence

which may arise from you relying on any information in this publication

Land, Water and Planning 2021

© The State of Victoria Department of Environment

TORIA

Environment,

Land, Water

and Planning