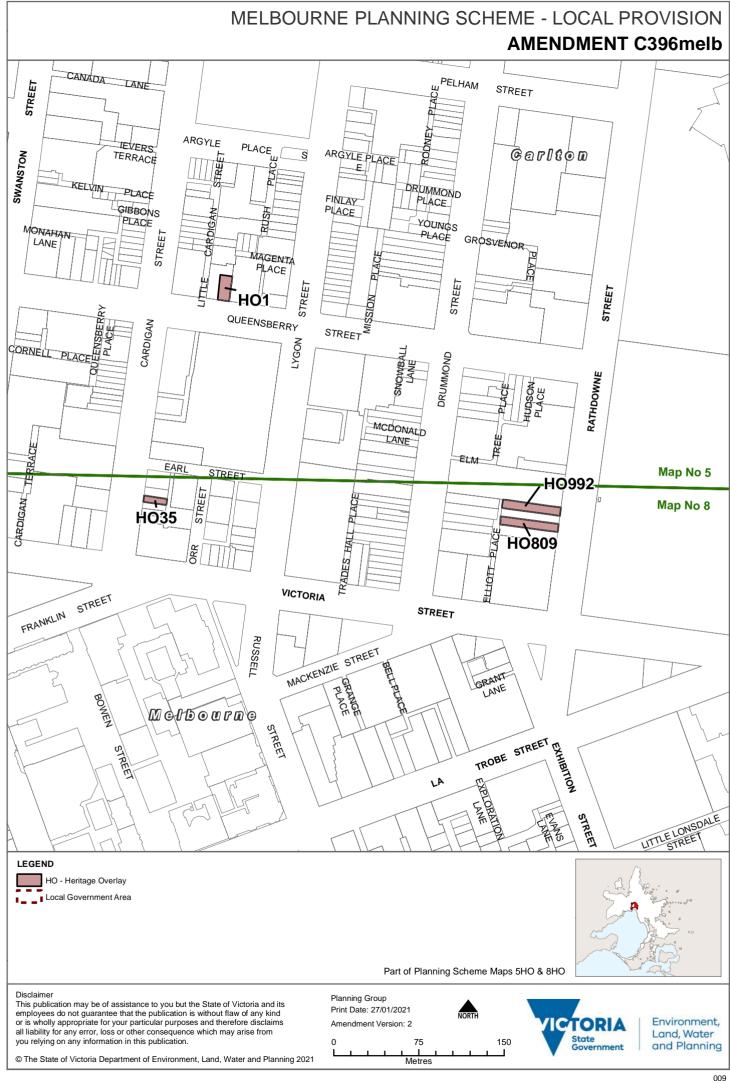

### MELBOURNE PLANNING SCHEME - LOCAL PROVISION **AMENDMENT C396melb** NEILL STREET BAYLES STREFT STREET WATERLOO STREET MORRAH MORRAH MORRAH PALMERS TON PLACE **STREET** STREET MORRISON PALMERSTON STREET TIN ALLEY PARADE ROAD ₽HO872 STREET STORY STREET Parkville STREET ROYAL BELLE AND US **ELGIN** VUE ROAD STREET ROAD MASSON ROAD Garlton TYNE STREET PINKYS GENETICS MACARTHUR HO820 LANE LANE PLACE MONASH MACARTHUR ROAD PLACE FARADAY STREET H01 STREET ENGINEERING LYNCH UNIVERSIT KERNOT ROAD CARDIGAN STREET GRATTAN STREET YORK DRUMMOND ELIZABETH § LEICESTER STREET WANSTON O OWEN STREET HIT A HAYMARKET BARRY CHURCH WALK CARLTON STREFT LEGEND Planning Group Part of Planning Scheme Map 5HO Print Date: 12/01/2021 Disclaimer HO - Heritage Overlay This publication may be of assistance to you Amendment Version: 1 Local Government Area but the State of Victoria and its employees do not guarantee that the publication is without 260 flaw of any kind or is wholly appropriate for your particular purposes and therefore disclaims all liability for any error, loss or other consequence which may arise from you relying on any information in this publication

© The State of Victoria Department of Environment

Land, Water and Planning 2021

/CTORIA

Environment,

Land, Water

and Planning