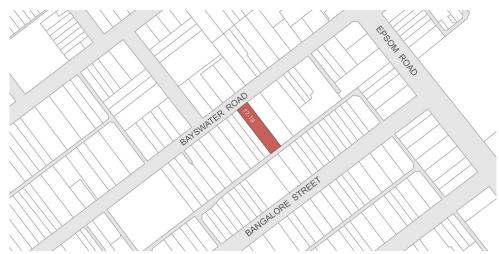

| HO no & address                        | Assessment & recommendation                                                                                                                                                      |  |  |  |  |
|----------------------------------------|----------------------------------------------------------------------------------------------------------------------------------------------------------------------------------|--|--|--|--|
| HO35                                   | Contributory                                                                                                                                                                     |  |  |  |  |
| 18-22 Cardigan Street,<br>Carlton      | To be reviewed/confirmed pending finalisation of the Carlton Heritage Review (separate study).                                                                                   |  |  |  |  |
|                                        | Also noted that also noted that the boundary of the HO map does not cover all three buildings at 18-22 Cardigan street, and currently only applies to 18 and 20 Cardigan street. |  |  |  |  |
| HO96, HO1                              | Not significant or contributory                                                                                                                                                  |  |  |  |  |
| 106-112 Queensberry                    | Heritage building has been demolished.                                                                                                                                           |  |  |  |  |
| Street, Carlton                        | Recommend remove HO96 but retain in HO1 Carlton Precinct as non-contributory.                                                                                                    |  |  |  |  |
| HO807                                  | Contributory                                                                                                                                                                     |  |  |  |  |
| 144-146 Queensberry<br>Street, Carlton | To be reviewed/confirmed pending finalisation of the Carlton Heritage Review (separate study).                                                                                   |  |  |  |  |
| HO809                                  | Significant                                                                                                                                                                      |  |  |  |  |
| 29-31 Rathdowne Street,<br>Carlton     | Documentation prepared for Carlton Heritage Review (separate study), with the place citation from that study attached to this report.                                            |  |  |  |  |

| HO no & address                     | Assessment & recommendation                                                                                                                                                                                                               |  |  |  |  |  |
|-------------------------------------|-------------------------------------------------------------------------------------------------------------------------------------------------------------------------------------------------------------------------------------------|--|--|--|--|--|
|                                     | HO809 mapping incorrectly applies to the adjoining property to the north at 35 Rathdowne Street. Recommended remove the individual HO from the latter property and apply the HO map to the subject property at 29-31 Rathdowne Street.    |  |  |  |  |  |
|                                     | 35 Rathdowne Street should then be included in the surrounding precinct, which extends along Rathdowne Street, being the HO992 World Heritage Environs Area Precinct.                                                                     |  |  |  |  |  |
| HO205                               | Significant                                                                                                                                                                                                                               |  |  |  |  |  |
| 2 Bayswater Road,<br>Kensington     | Statement of significance prepared (and attached to this report), and retain individual HO.                                                                                                                                               |  |  |  |  |  |
| HO198                               | Significant                                                                                                                                                                                                                               |  |  |  |  |  |
| 17-19 Bayswater Road,<br>Kensington | Statement of significance prepared (and attached to this report), and retain individual HO.                                                                                                                                               |  |  |  |  |  |
|                                     | HO198 mapping incorrectly applies to the rear of the adjoining properties at 21 and 23 Bayswater Road. Recommend remove this HO from these parts of the adjoining properties, with HO199 applied to the rear of 21 and 23 Bayswater Road. |  |  |  |  |  |
| HO201                               | Significant                                                                                                                                                                                                                               |  |  |  |  |  |
| 59 Bayswater Road,                  | Statement of significance prepared (and attached to this report).                                                                                                                                                                         |  |  |  |  |  |
| Kensington                          | HO201 mapping incorrectly applies to the adjoining properties at 61, 63 and 65 Bayswater Road. Recommend remove the latter properties from HO201, and include 59 Bayswater Road in HO201 as an individual property.                       |  |  |  |  |  |
| HO204                               | Significant                                                                                                                                                                                                                               |  |  |  |  |  |
| 83 Bayswater Road,<br>Kensington    | Statement of significance prepared (and attached to this report), and retain individual HO.                                                                                                                                               |  |  |  |  |  |
| HO223                               | Not significant or contributory                                                                                                                                                                                                           |  |  |  |  |  |
| 5 Epsom Road,<br>Kensington         | This building is part of a larger property (church complex) at 1-7 Epsom Road, where HO223 covers only the church.                                                                                                                        |  |  |  |  |  |
|                                     | Recommend all of 1-7 Epsom Road be included in an extended HO9 Kensington Precinct, with 5 Epsom Road identified as non-contributory.                                                                                                     |  |  |  |  |  |
|                                     | Recommend remove HO223.                                                                                                                                                                                                                   |  |  |  |  |  |
| HO223                               | Contributory                                                                                                                                                                                                                              |  |  |  |  |  |
| 7 Epsom Road,<br>Kensington         | This building is part of a larger property (church complex) at 1-7 Epsom Road, where HO223 covers only the church.                                                                                                                        |  |  |  |  |  |
|                                     | Recommend all of 1-7 Epsom Road be included in an extended HO9 Kensington Precinct, with 7 Epsom Road identified as contributory.                                                                                                         |  |  |  |  |  |
|                                     | Recommend remove HO223.                                                                                                                                                                                                                   |  |  |  |  |  |
| HO227                               | Not significant or contributory                                                                                                                                                                                                           |  |  |  |  |  |