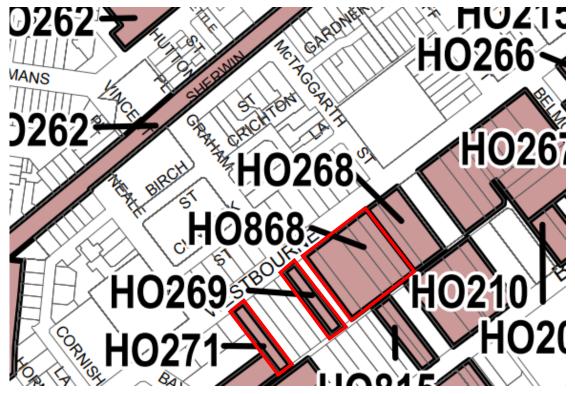

### 2.7 Westbourne Road Precinct

As identified in Table 2, two D graded properties (59 and 69 Westbourne Road, Kensington) with existing individual Heritage Overlays have been assessed here to be contributory, and are recommended to be included as contributory places in an extended HO868 Westbourne Road Precinct. A statement of significance has been prepared for the precinct and is attached to this report.

- A statement of significance for HO868 Westbourne Road Precinct, being 47-55, 59 and 69
  Westbourne Road, Kensington. This small precinct is recommended to be extended to include
  two D graded places with individual Heritage Overlays which have been assessed as
  contributory places (59 and 69 Westbourne Road, see Section 2.7). (Attachment B)
- Place citation for the property at 29-31 Rathdowne Street, Carlton (HO809). (Attachment B)