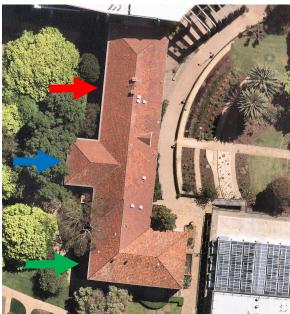

| HO no & address                                                                    | Assessment & recommendation                                                                 |
|------------------------------------------------------------------------------------|---------------------------------------------------------------------------------------------|
| 72-74 Bourke Street,<br>Melbourne                                                  | Statement of significance prepared (and attached to this report), and retain individual HO. |
| HO538                                                                              | Significant                                                                                 |
| 86 Bourke Street,<br>Melbourne                                                     | Statement of significance prepared (and attached to this report), and retain individual HO. |
| HO525                                                                              | Contributory                                                                                |
| 19-21 Bourke Street,<br>Melbourne                                                  | Recommend be included in HO500 Bourke Hill Precinct and identified as contributory.         |
|                                                                                    | Recommend remove HO525.                                                                     |
| HO530                                                                              | Contributory                                                                                |
| 39-43 Bourke Street,<br>Melbourne                                                  | Recommend be included in HO500 Bourke Hill Precinct and identified as contributory.         |
|                                                                                    | Recommend remove HO530.                                                                     |
| HO536                                                                              | Significant                                                                                 |
| 73-77 Bourke Street,<br>Melbourne                                                  | Statement of significance prepared (and attached to this report), and retain individual HO. |
| HO872                                                                              | Significant                                                                                 |
| Veterinary and Agriculture Sciences Building, University of Melbourne              | Statement of significance prepared (and attached to this report), and retain individual HO. |
| HO820                                                                              | Significant                                                                                 |
| Richard Berry Building<br>(now Peter Hall<br>Building), University of<br>Melbourne | Statement of significance prepared (and attached to this report), and retain individual HO. |
| HO409                                                                              | Not significant or contributory                                                             |
| 54 Clowes Street, South                                                            | Heritage building has been demolished.                                                      |
| Yarra                                                                              | Recommend remove HO409.                                                                     |
| HO406                                                                              | Not significant or contributory                                                             |
| 31 Clowes Street, South                                                            | Heritage building has been subject to successive phases of change.                          |
| Yarra                                                                              | Recommend remove HO406 but retain in HO6 South Yarra Precinct as non-contributory.          |
| HO412                                                                              | Contributory                                                                                |
| 783 Punt Road, South<br>Yarra                                                      | To be reviewed/confirmed in the forthcoming South Yarra Heritage Review (separate study).   |
| HO454                                                                              | Significant                                                                                 |