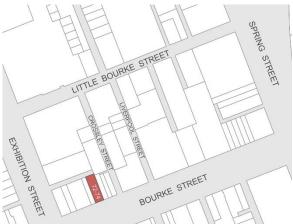

| HO no & address                                                                    | Assessment & recommendation                                                                 |
|------------------------------------------------------------------------------------|---------------------------------------------------------------------------------------------|
| 72-74 Bourke Street,<br>Melbourne                                                  | Statement of significance prepared (and attached to this report), and retain individual HO. |
| HO538                                                                              | Significant                                                                                 |
| 86 Bourke Street,<br>Melbourne                                                     | Statement of significance prepared (and attached to this report), and retain individual HO. |
| HO525                                                                              | Contributory                                                                                |
| 19-21 Bourke Street,<br>Melbourne                                                  | Recommend be included in HO500 Bourke Hill Precinct and identified as contributory.         |
|                                                                                    | Recommend remove HO525.                                                                     |
| HO530                                                                              | Contributory                                                                                |
| 39-43 Bourke Street,<br>Melbourne                                                  | Recommend be included in HO500 Bourke Hill Precinct and identified as contributory.         |
|                                                                                    | Recommend remove HO530.                                                                     |
| HO536                                                                              | Significant                                                                                 |
| 73-77 Bourke Street,<br>Melbourne                                                  | Statement of significance prepared (and attached to this report), and retain individual HO. |
| HO872                                                                              | Significant                                                                                 |
| Veterinary and Agriculture Sciences Building, University of Melbourne              | Statement of significance prepared (and attached to this report), and retain individual HO. |
| HO820                                                                              | Significant                                                                                 |
| Richard Berry Building<br>(now Peter Hall<br>Building), University of<br>Melbourne | Statement of significance prepared (and attached to this report), and retain individual HO. |
| HO409                                                                              | Not significant or contributory                                                             |
| 54 Clowes Street, South                                                            | Heritage building has been demolished.                                                      |
| Yarra                                                                              | Recommend remove HO409.                                                                     |
| HO406                                                                              | Not significant or contributory                                                             |
| 31 Clowes Street, South                                                            | Heritage building has been subject to successive phases of change.                          |
| Yarra                                                                              | Recommend remove HO406 but retain in HO6 South Yarra Precinct as non-contributory.          |
| HO412                                                                              | Contributory                                                                                |
| 783 Punt Road, South<br>Yarra                                                      | To be reviewed/confirmed in the forthcoming South Yarra Heritage Review (separate study).   |
| HO454                                                                              | Significant                                                                                 |