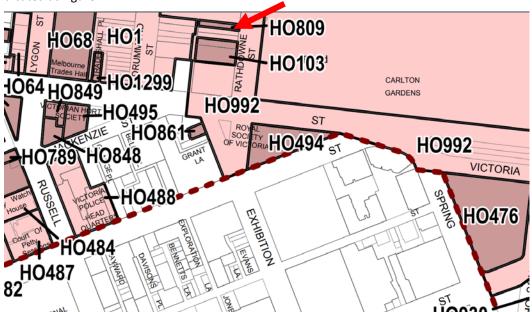

Another D graded place with an individual Heritage Overlay included in this current heritage category conversion study, which is also subject to the Carlton Heritage Review, is 29-31 Rathdowne Street, Carlton (HO809). This place has been assessed in this study as significant, and the place citation which was separately prepared for the Carlton study, in the documentation format for that study, is attached to this report.

| HO no & address                        | Assessment & recommendation                                                                                                                                                      |  |  |  |  |
|----------------------------------------|----------------------------------------------------------------------------------------------------------------------------------------------------------------------------------|--|--|--|--|
| HO35                                   | Contributory                                                                                                                                                                     |  |  |  |  |
| 18-22 Cardigan Street,<br>Carlton      | To be reviewed/confirmed pending finalisation of the Carlton Heritage Review (separate study).                                                                                   |  |  |  |  |
|                                        | Also noted that also noted that the boundary of the HO map does not cover all three buildings at 18-22 Cardigan street, and currently only applies to 18 and 20 Cardigan street. |  |  |  |  |
| HO96, HO1                              | Not significant or contributory                                                                                                                                                  |  |  |  |  |
| 106-112 Queensberry                    | Heritage building has been demolished.                                                                                                                                           |  |  |  |  |
| Street, Carlton                        | Recommend remove HO96 but retain in HO1 Carlton Precinct as non-contributory.                                                                                                    |  |  |  |  |
| HO807                                  | Contributory                                                                                                                                                                     |  |  |  |  |
| 144-146 Queensberry<br>Street, Carlton | To be reviewed/confirmed pending finalisation of the Carlton Heritage Review (separate study).                                                                                   |  |  |  |  |
| HO809                                  | Significant                                                                                                                                                                      |  |  |  |  |
| 29-31 Rathdowne Street,<br>Carlton     | Documentation prepared for Carlton Heritage Review (separate study), with the place citation from that study attached to this report.                                            |  |  |  |  |

| HO no & address                     | Assessment & recommendation                                                                                                                                                                                                               |  |  |  |  |  |
|-------------------------------------|-------------------------------------------------------------------------------------------------------------------------------------------------------------------------------------------------------------------------------------------|--|--|--|--|--|
|                                     | HO809 mapping incorrectly applies to the adjoining property to the north at 35 Rathdowne Street. Recommended remove the individual HO from the latter property and apply the HO map to the subject property at 29-31 Rathdowne Street.    |  |  |  |  |  |
|                                     | 35 Rathdowne Street should then be included in the surrounding precinct, which extends along Rathdowne Street, being the HO992 World Heritage Environs Area Precinct.                                                                     |  |  |  |  |  |
| HO205                               | Significant                                                                                                                                                                                                                               |  |  |  |  |  |
| 2 Bayswater Road,<br>Kensington     | Statement of significance prepared (and attached to this report), and retain individual HO.                                                                                                                                               |  |  |  |  |  |
| HO198                               | Significant                                                                                                                                                                                                                               |  |  |  |  |  |
| 17-19 Bayswater Road,<br>Kensington | Statement of significance prepared (and attached to this report), and retain individual HO.                                                                                                                                               |  |  |  |  |  |
|                                     | HO198 mapping incorrectly applies to the rear of the adjoining properties at 21 and 23 Bayswater Road. Recommend remove this HO from these parts of the adjoining properties, with HO199 applied to the rear of 21 and 23 Bayswater Road. |  |  |  |  |  |
| HO201                               | Significant                                                                                                                                                                                                                               |  |  |  |  |  |
| 59 Bayswater Road,                  | Statement of significance prepared (and attached to this report).                                                                                                                                                                         |  |  |  |  |  |
| Kensington                          | HO201 mapping incorrectly applies to the adjoining properties at 61, 63 and 65 Bayswater Road. Recommend remove the latter properties from HO201, and include 59 Bayswater Road in HO201 as an individual property.                       |  |  |  |  |  |
| HO204                               | Significant                                                                                                                                                                                                                               |  |  |  |  |  |
| 83 Bayswater Road,<br>Kensington    | Statement of significance prepared (and attached to this report), and retain individual HO.                                                                                                                                               |  |  |  |  |  |
| HO223                               | Not significant or contributory                                                                                                                                                                                                           |  |  |  |  |  |
| 5 Epsom Road,<br>Kensington         | This building is part of a larger property (church complex) at 1-7 Epsom Road, where HO223 covers only the church.                                                                                                                        |  |  |  |  |  |
|                                     | Recommend all of 1-7 Epsom Road be included in an extended HO9 Kensington Precinct, with 5 Epsom Road identified as non-contributory.                                                                                                     |  |  |  |  |  |
|                                     | Recommend remove HO223.                                                                                                                                                                                                                   |  |  |  |  |  |
| HO223                               | Contributory                                                                                                                                                                                                                              |  |  |  |  |  |
| 7 Epsom Road,<br>Kensington         | This building is part of a larger property (church complex) at 1-7 Epsom Road, where HO223 covers only the church.                                                                                                                        |  |  |  |  |  |
|                                     | Recommend all of 1-7 Epsom Road be included in an extended HO9 Kensington Precinct, with 7 Epsom Road identified as contributory.                                                                                                         |  |  |  |  |  |
|                                     | Recommend remove HO223.                                                                                                                                                                                                                   |  |  |  |  |  |
| HO227                               | Not significant or contributory                                                                                                                                                                                                           |  |  |  |  |  |