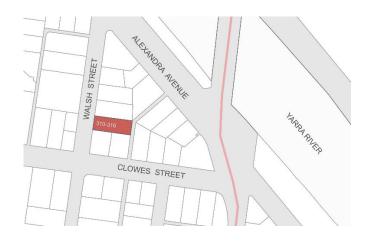

| HO no & address                                                                   | Assessment & recommendation                                                                   |  |  |  |  |  |  |
|-----------------------------------------------------------------------------------|-----------------------------------------------------------------------------------------------|--|--|--|--|--|--|
| 310 Walsh Street, South<br>Yarra                                                  | Statement of significance prepared (and attached to this report), and retain individual HO.   |  |  |  |  |  |  |
| HO457                                                                             | Contributory                                                                                  |  |  |  |  |  |  |
| 322 Walsh Street, South<br>Yarra                                                  | Recommend be included in an extended HO6 South Yarra Precinct and identified as contributory. |  |  |  |  |  |  |
|                                                                                   | Recommend remove HO457.                                                                       |  |  |  |  |  |  |
| HO435                                                                             | Contributory                                                                                  |  |  |  |  |  |  |
| 281 Walsh Street, South<br>Yarra (more correctly                                  | Recommend be included in an extended HO6 South Yarra Precinct and identified as contributory. |  |  |  |  |  |  |
| 283), Melbourne Girls<br>Grammar campus                                           | Recommend remove HO435.                                                                       |  |  |  |  |  |  |
| HO851                                                                             | Not significant or contributory                                                               |  |  |  |  |  |  |
| Adjacent to 281 Walsh                                                             | Heritage building has been demolished.                                                        |  |  |  |  |  |  |
| Street, South Yarra<br>(more correctly 281),<br>Melbourne Girls<br>Grammar campus | Recommend remove HO851.                                                                       |  |  |  |  |  |  |
| HO852                                                                             | Significant                                                                                   |  |  |  |  |  |  |
| 285 Walsh Street, South                                                           | Statement of significance prepared (and attached to this report).                             |  |  |  |  |  |  |
| Yarra, Melbourne Girls<br>Grammar campus                                          | Recommend be included in an extended HO6 South Yarra Precinct and identified as significant.  |  |  |  |  |  |  |
|                                                                                   | Recommend remove HO852.                                                                       |  |  |  |  |  |  |
| HO437                                                                             | Contributory                                                                                  |  |  |  |  |  |  |
| 291 Walsh Street, South<br>Yarra, Melbourne Girls                                 | Recommend be included in an extended HO6 South Yarra Precinct and identified as contributory. |  |  |  |  |  |  |
| Grammar campus                                                                    | Recommend remove HO437.                                                                       |  |  |  |  |  |  |
| HO367                                                                             | Not significant or contributory                                                               |  |  |  |  |  |  |
| 157-165 City Road,                                                                | Heritage building has been demolished.                                                        |  |  |  |  |  |  |
| Southbank                                                                         | Recommend remove HO367.                                                                       |  |  |  |  |  |  |