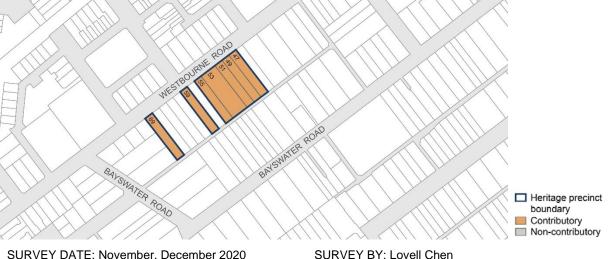

### 2.7 Westbourne Road Precinct

As identified in Table 2, two D graded properties (59 and 69 Westbourne Road, Kensington) with existing individual Heritage Overlays have been assessed here to be contributory, and are recommended to be included as contributory places in an extended HO868 Westbourne Road Precinct. A statement of significance has been prepared for the precinct and is attached to this report.

- A statement of significance for HO868 Westbourne Road Precinct, being 47-55, 59 and 69
  Westbourne Road, Kensington. This small precinct is recommended to be extended to include
  two D graded places with individual Heritage Overlays which have been assessed as
  contributory places (59 and 69 Westbourne Road, see Section 2.7). (Attachment B)
- Place citation for the property at 29-31 Rathdowne Street, Carlton (HO809). (Attachment B)