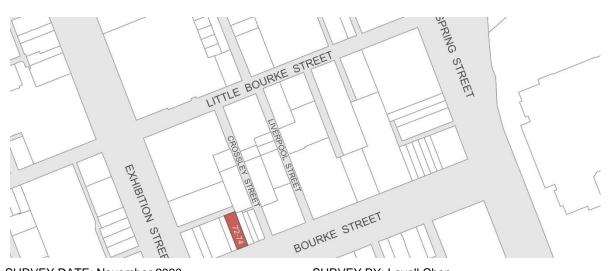

| HO no & address                                                                    | Assessment & recommendation                                                                 |
|------------------------------------------------------------------------------------|---------------------------------------------------------------------------------------------|
| 72-74 Bourke Street,<br>Melbourne                                                  | Statement of significance prepared (and attached to this report), and retain individual HO. |
| HO538                                                                              | Significant                                                                                 |
| 86 Bourke Street,<br>Melbourne                                                     | Statement of significance prepared (and attached to this report), and retain individual HO. |
| HO525                                                                              | Contributory                                                                                |
| 19-21 Bourke Street,<br>Melbourne                                                  | Recommend be included in HO500 Bourke Hill Precinct and identified as contributory.         |
|                                                                                    | Recommend remove HO525.                                                                     |
| HO530                                                                              | Contributory                                                                                |
| 39-43 Bourke Street,<br>Melbourne                                                  | Recommend be included in HO500 Bourke Hill Precinct and identified as contributory.         |
|                                                                                    | Recommend remove HO530.                                                                     |
| HO536                                                                              | Significant                                                                                 |
| 73-77 Bourke Street,<br>Melbourne                                                  | Statement of significance prepared (and attached to this report), and retain individual HO. |
| HO872                                                                              | Significant                                                                                 |
| Veterinary and Agriculture Sciences Building, University of Melbourne              | Statement of significance prepared (and attached to this report), and retain individual HO. |
| HO820                                                                              | Significant                                                                                 |
| Richard Berry Building<br>(now Peter Hall<br>Building), University of<br>Melbourne | Statement of significance prepared (and attached to this report), and retain individual HO. |
| HO409                                                                              | Not significant or contributory                                                             |
| 54 Clowes Street, South                                                            | Heritage building has been demolished.                                                      |
| Yarra                                                                              | Recommend remove HO409.                                                                     |
| HO406                                                                              | Not significant or contributory                                                             |
| 31 Clowes Street, South                                                            | Heritage building has been subject to successive phases of change.                          |
| Yarra                                                                              | Recommend remove HO406 but retain in HO6 South Yarra Precinct as non-contributory.          |
| HO412                                                                              | Contributory                                                                                |
| 783 Punt Road, South<br>Yarra                                                      | To be reviewed/confirmed in the forthcoming South Yarra Heritage Review (separate study).   |
| HO454                                                                              | Significant                                                                                 |