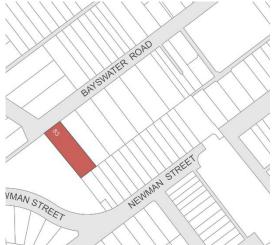

### 2.6 90-92 Bayswater Road, Kensington

The D graded property at 90-92 Bayswater Road, Kensington, was left out of the mapping of the adjoining small precinct of HO211. However, the building faces a different direction to the other properties in HO211, and was assessed here to be significant and deserving of an individual Heritage Overlay. A statement of significance has been prepared and is attached to this report.