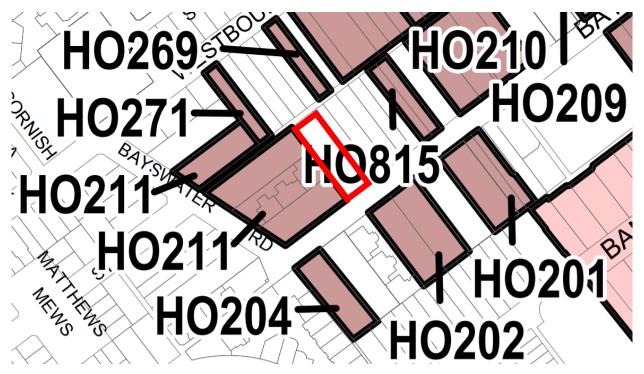

| HO no & address                        | Assessment & recommendation                                                                                                                                                      |  |  |  |  |
|----------------------------------------|----------------------------------------------------------------------------------------------------------------------------------------------------------------------------------|--|--|--|--|
| HO35                                   | Contributory                                                                                                                                                                     |  |  |  |  |
| 18-22 Cardigan Street,<br>Carlton      | To be reviewed/confirmed pending finalisation of the Carlton Heritage Review (separate study).                                                                                   |  |  |  |  |
|                                        | Also noted that also noted that the boundary of the HO map does not cover all three buildings at 18-22 Cardigan street, and currently only applies to 18 and 20 Cardigan street. |  |  |  |  |
| HO96, HO1                              | Not significant or contributory                                                                                                                                                  |  |  |  |  |
| 106-112 Queensberry                    | Heritage building has been demolished.                                                                                                                                           |  |  |  |  |
| Street, Carlton                        | Recommend remove HO96 but retain in HO1 Carlton Precinct as non-contributory.                                                                                                    |  |  |  |  |
| HO807                                  | Contributory                                                                                                                                                                     |  |  |  |  |
| 144-146 Queensberry<br>Street, Carlton | To be reviewed/confirmed pending finalisation of the Carlton Heritage Review (separate study).                                                                                   |  |  |  |  |
| HO809                                  | Significant                                                                                                                                                                      |  |  |  |  |
| 29-31 Rathdowne Street,<br>Carlton     | Documentation prepared for Carlton Heritage Review (separate study), with the place citation from that study attached to this report.                                            |  |  |  |  |