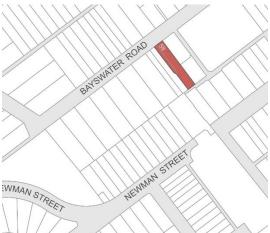

| HO no & address                     | Assessment & recommendation                                                                                                                                                                                                               |  |  |  |  |  |
|-------------------------------------|-------------------------------------------------------------------------------------------------------------------------------------------------------------------------------------------------------------------------------------------|--|--|--|--|--|
|                                     | HO809 mapping incorrectly applies to the adjoining property to the north at 35 Rathdowne Street. Recommended remove the individual HO from the latter property and apply the HO map to the subject property at 29-31 Rathdowne Street.    |  |  |  |  |  |
|                                     | 35 Rathdowne Street should then be included in the surrounding precinct, which extends along Rathdowne Street, being the HO992 World Heritage Environs Area Precinct.                                                                     |  |  |  |  |  |
| HO205                               | Significant                                                                                                                                                                                                                               |  |  |  |  |  |
| 2 Bayswater Road,<br>Kensington     | Statement of significance prepared (and attached to this report), and retain individual HO.                                                                                                                                               |  |  |  |  |  |
| HO198                               | Significant                                                                                                                                                                                                                               |  |  |  |  |  |
| 17-19 Bayswater Road,<br>Kensington | Statement of significance prepared (and attached to this report), and retain individual HO.                                                                                                                                               |  |  |  |  |  |
|                                     | HO198 mapping incorrectly applies to the rear of the adjoining properties at 21 and 23 Bayswater Road. Recommend remove this HO from these parts of the adjoining properties, with HO199 applied to the rear of 21 and 23 Bayswater Road. |  |  |  |  |  |
| HO201                               | Significant                                                                                                                                                                                                                               |  |  |  |  |  |
| 59 Bayswater Road,                  | Statement of significance prepared (and attached to this report).                                                                                                                                                                         |  |  |  |  |  |
| Kensington                          | HO201 mapping incorrectly applies to the adjoining properties at 61, 63 and 65 Bayswater Road. Recommend remove the latter properties from HO201, and include 59 Bayswater Road in HO201 as an individual property.                       |  |  |  |  |  |
| HO204                               | Significant                                                                                                                                                                                                                               |  |  |  |  |  |
| 83 Bayswater Road,<br>Kensington    | Statement of significance prepared (and attached to this report), and retain individual HO.                                                                                                                                               |  |  |  |  |  |
| HO223                               | Not significant or contributory                                                                                                                                                                                                           |  |  |  |  |  |
| 5 Epsom Road,<br>Kensington         | This building is part of a larger property (church complex) at 1-7 Epsom Road, where HO223 covers only the church.                                                                                                                        |  |  |  |  |  |
|                                     | Recommend all of 1-7 Epsom Road be included in an extended HO9 Kensington Precinct, with 5 Epsom Road identified as non-contributory.                                                                                                     |  |  |  |  |  |
|                                     | Recommend remove HO223.                                                                                                                                                                                                                   |  |  |  |  |  |
| HO223                               | Contributory                                                                                                                                                                                                                              |  |  |  |  |  |
| 7 Epsom Road,<br>Kensington         | This building is part of a larger property (church complex) at 1-7 Epsom Road, where HO223 covers only the church.                                                                                                                        |  |  |  |  |  |
|                                     | Recommend all of 1-7 Epsom Road be included in an extended HO9 Kensington Precinct, with 7 Epsom Road identified as contributory.                                                                                                         |  |  |  |  |  |
|                                     | Recommend remove HO223.                                                                                                                                                                                                                   |  |  |  |  |  |
| HO227                               | Not significant or contributory                                                                                                                                                                                                           |  |  |  |  |  |