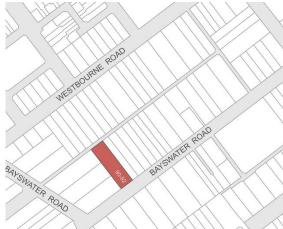

### 2.7 Westbourne Road Precinct

As identified in Table 2, two D graded properties (59 and 69 Westbourne Road, Kensington) with existing individual Heritage Overlays have been assessed here to be contributory, and are recommended to be included as contributory places in an extended HO868 Westbourne Road Precinct. A statement of significance has been prepared for the precinct and is attached to this report.

- A statement of significance for HO868 Westbourne Road Precinct, being 47-55, 59 and 69
  Westbourne Road, Kensington. This small precinct is recommended to be extended to include
  two D graded places with individual Heritage Overlays which have been assessed as
  contributory places (59 and 69 Westbourne Road, see Section 2.7). (Attachment B)
- Place citation for the property at 29-31 Rathdowne Street, Carlton (HO809). (Attachment B)