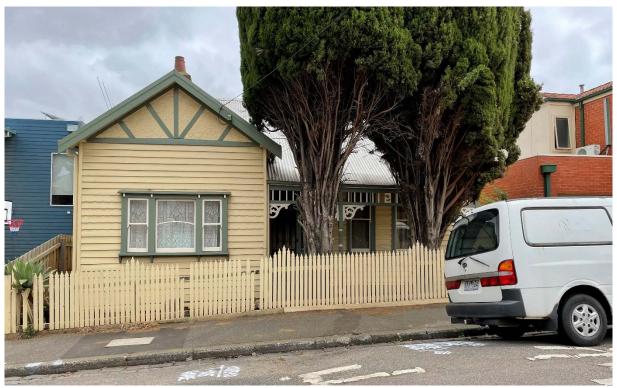

| HO no & address                        | Assessment & recommendation                                                                                                                                                      |  |  |  |  |
|----------------------------------------|----------------------------------------------------------------------------------------------------------------------------------------------------------------------------------|--|--|--|--|
| HO35                                   | Contributory                                                                                                                                                                     |  |  |  |  |
| 18-22 Cardigan Street,<br>Carlton      | To be reviewed/confirmed pending finalisation of the Carlton Heritage Review (separate study).                                                                                   |  |  |  |  |
|                                        | Also noted that also noted that the boundary of the HO map does not cover all three buildings at 18-22 Cardigan street, and currently only applies to 18 and 20 Cardigan street. |  |  |  |  |
| HO96, HO1                              | Not significant or contributory                                                                                                                                                  |  |  |  |  |
| 106-112 Queensberry                    | Heritage building has been demolished.                                                                                                                                           |  |  |  |  |
| Street, Carlton                        | Recommend remove HO96 but retain in HO1 Carlton Precinct as non-contributory.                                                                                                    |  |  |  |  |
| HO807                                  | Contributory                                                                                                                                                                     |  |  |  |  |
| 144-146 Queensberry<br>Street, Carlton | To be reviewed/confirmed pending finalisation of the Carlton Heritage Review (separate study).                                                                                   |  |  |  |  |
| HO809                                  | Significant                                                                                                                                                                      |  |  |  |  |
| 29-31 Rathdowne Street,<br>Carlton     | Documentation prepared for Carlton Heritage Review (separate study), with the place citation from that study attached to this report.                                            |  |  |  |  |

| HO no & address                     | Assessment & recommendation                                                                                                                                                                                                               |  |  |  |  |  |
|-------------------------------------|-------------------------------------------------------------------------------------------------------------------------------------------------------------------------------------------------------------------------------------------|--|--|--|--|--|
|                                     | HO809 mapping incorrectly applies to the adjoining property to the north at 35 Rathdowne Street. Recommended remove the individual HO from the latter property and apply the HO map to the subject property at 29-31 Rathdowne Street.    |  |  |  |  |  |
|                                     | 35 Rathdowne Street should then be included in the surrounding precinct, which extends along Rathdowne Street, being the HO992 World Heritage Environs Area Precinct.                                                                     |  |  |  |  |  |
| HO205                               | Significant                                                                                                                                                                                                                               |  |  |  |  |  |
| 2 Bayswater Road,<br>Kensington     | Statement of significance prepared (and attached to this report), and retain individual HO.                                                                                                                                               |  |  |  |  |  |
| HO198                               | Significant                                                                                                                                                                                                                               |  |  |  |  |  |
| 17-19 Bayswater Road,<br>Kensington | Statement of significance prepared (and attached to this report), and retain individual HO.                                                                                                                                               |  |  |  |  |  |
|                                     | HO198 mapping incorrectly applies to the rear of the adjoining properties at 21 and 23 Bayswater Road. Recommend remove this HO from these parts of the adjoining properties, with HO199 applied to the rear of 21 and 23 Bayswater Road. |  |  |  |  |  |
| HO201                               | Significant                                                                                                                                                                                                                               |  |  |  |  |  |
| 59 Bayswater Road,                  | Statement of significance prepared (and attached to this report).                                                                                                                                                                         |  |  |  |  |  |
| Kensington                          | HO201 mapping incorrectly applies to the adjoining properties at 61, 63 and 65 Bayswater Road. Recommend remove the latter properties from HO201, and include 59 Bayswater Road in HO201 as an individual property.                       |  |  |  |  |  |
| HO204                               | Significant                                                                                                                                                                                                                               |  |  |  |  |  |
| 83 Bayswater Road,<br>Kensington    | Statement of significance prepared (and attached to this report), and retain individual HO.                                                                                                                                               |  |  |  |  |  |
| HO223                               | Not significant or contributory                                                                                                                                                                                                           |  |  |  |  |  |
| 5 Epsom Road,<br>Kensington         | This building is part of a larger property (church complex) at 1-7 Epsom Road, where HO223 covers only the church.                                                                                                                        |  |  |  |  |  |
|                                     | Recommend all of 1-7 Epsom Road be included in an extended HO9 Kensington Precinct, with 5 Epsom Road identified as non-contributory.                                                                                                     |  |  |  |  |  |
|                                     | Recommend remove HO223.                                                                                                                                                                                                                   |  |  |  |  |  |
| HO223                               | Contributory                                                                                                                                                                                                                              |  |  |  |  |  |
| 7 Epsom Road,<br>Kensington         | This building is part of a larger property (church complex) at 1-7 Epsom Road, where HO223 covers only the church.                                                                                                                        |  |  |  |  |  |
|                                     | Recommend all of 1-7 Epsom Road be included in an extended HO9 Kensington Precinct, with 7 Epsom Road identified as contributory.                                                                                                         |  |  |  |  |  |
|                                     | Recommend remove HO223.                                                                                                                                                                                                                   |  |  |  |  |  |
| HO227                               | Not significant or contributory                                                                                                                                                                                                           |  |  |  |  |  |