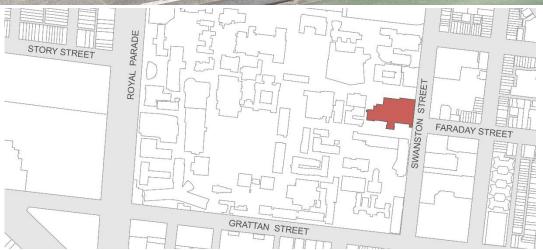

| HO no & address                                                                    | Assessment & recommendation                                                                 |
|------------------------------------------------------------------------------------|---------------------------------------------------------------------------------------------|
| 72-74 Bourke Street,<br>Melbourne                                                  | Statement of significance prepared (and attached to this report), and retain individual HO. |
| HO538                                                                              | Significant                                                                                 |
| 86 Bourke Street,<br>Melbourne                                                     | Statement of significance prepared (and attached to this report), and retain individual HO. |
| HO525                                                                              | Contributory                                                                                |
| 19-21 Bourke Street,<br>Melbourne                                                  | Recommend be included in HO500 Bourke Hill Precinct and identified as contributory.         |
|                                                                                    | Recommend remove HO525.                                                                     |
| HO530                                                                              | Contributory                                                                                |
| 39-43 Bourke Street,<br>Melbourne                                                  | Recommend be included in HO500 Bourke Hill Precinct and identified as contributory.         |
|                                                                                    | Recommend remove HO530.                                                                     |
| HO536                                                                              | Significant                                                                                 |
| 73-77 Bourke Street,<br>Melbourne                                                  | Statement of significance prepared (and attached to this report), and retain individual HO. |
| HO872                                                                              | Significant                                                                                 |
| Veterinary and Agriculture Sciences Building, University of Melbourne              | Statement of significance prepared (and attached to this report), and retain individual HO. |
| HO820                                                                              | Significant                                                                                 |
| Richard Berry Building<br>(now Peter Hall<br>Building), University of<br>Melbourne | Statement of significance prepared (and attached to this report), and retain individual HO. |
| HO409                                                                              | Not significant or contributory                                                             |
| 54 Clowes Street, South                                                            | Heritage building has been demolished.                                                      |
| Yarra                                                                              | Recommend remove HO409.                                                                     |
| HO406                                                                              | Not significant or contributory                                                             |
| 31 Clowes Street, South                                                            | Heritage building has been subject to successive phases of change.                          |
| Yarra                                                                              | Recommend remove HO406 but retain in HO6 South Yarra Precinct as non-contributory.          |
| HO412                                                                              | Contributory                                                                                |
| 783 Punt Road, South<br>Yarra                                                      | To be reviewed/confirmed in the forthcoming South Yarra Heritage Review (separate study).   |
| HO454                                                                              | Significant                                                                                 |