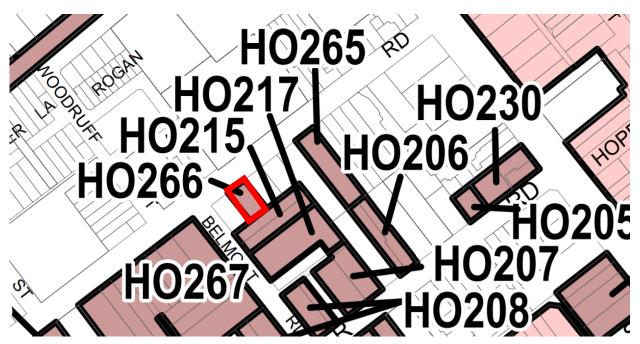

| HO no & address                    | Assessment & recommendation                                                                                                                                                   |  |  |  |  |  |  |
|------------------------------------|-------------------------------------------------------------------------------------------------------------------------------------------------------------------------------|--|--|--|--|--|--|
| 25 Epsom Road,<br>Kensington       | Recommend remove HO227.                                                                                                                                                       |  |  |  |  |  |  |
| HO233                              | Significant                                                                                                                                                                   |  |  |  |  |  |  |
| 19 Gower Street,<br>Kensington     | Statement of significance prepared (and attached to this report), and retain individual HO.                                                                                   |  |  |  |  |  |  |
| HO241                              | Contributory                                                                                                                                                                  |  |  |  |  |  |  |
| 2-4 Kensington Road,<br>Kensington | Recommend property be included in an extended HO9 Kensington Precinct, and identified as contributory.                                                                        |  |  |  |  |  |  |
|                                    | Recommend remove HO241.                                                                                                                                                       |  |  |  |  |  |  |
| HO246                              | Contributory                                                                                                                                                                  |  |  |  |  |  |  |
| 56 Kensington Road,<br>Kensington  | Recommend property be included in an extended HO9 Kensington Precinct, and identified as contributory.                                                                        |  |  |  |  |  |  |
|                                    | Recommend remove HO246.                                                                                                                                                       |  |  |  |  |  |  |
| HO819                              | Contributory                                                                                                                                                                  |  |  |  |  |  |  |
| 33 and 33A Kensington              | Pair of adjoining buildings.                                                                                                                                                  |  |  |  |  |  |  |
| Road, Kensington                   | 33A was incorrectly left out of the mapping for HO819, but it is recommended that the pair be included in an extended HO9 Kensington Precinct and identified as contributory. |  |  |  |  |  |  |
|                                    | Recommend remove HO819.                                                                                                                                                       |  |  |  |  |  |  |
| HO265                              | Not significant or contributory                                                                                                                                               |  |  |  |  |  |  |
| 9 Westbourne Road,<br>Kensington   | Recommend remove HO265.                                                                                                                                                       |  |  |  |  |  |  |
| HO266                              | Significant                                                                                                                                                                   |  |  |  |  |  |  |
| 17 Westbourne Road,<br>Kensington  | Statement of significance prepared (and attached to this report), and retain individual HO.                                                                                   |  |  |  |  |  |  |
| HO269                              | Contributory                                                                                                                                                                  |  |  |  |  |  |  |
| 59 Westbourne Road,<br>Kensington  | Recommend be included in an extended HO868, being a heritage precinct in Westbourne Road with a precinct statement of significance prepared, and identified as contributory.  |  |  |  |  |  |  |
|                                    | Recommend remove HO269.                                                                                                                                                       |  |  |  |  |  |  |
| HO271                              | Contributory                                                                                                                                                                  |  |  |  |  |  |  |
| 69 Westbourne Road,<br>Kensington  | Recommend be included in an extended HO868, being a heritage precinct in Westbourne Road with a precinct statement of significance prepared, and identified as contributory.  |  |  |  |  |  |  |
|                                    | Recommend remove HO271.                                                                                                                                                       |  |  |  |  |  |  |
| HO535                              | Significant                                                                                                                                                                   |  |  |  |  |  |  |

### 2.6 90-92 Bayswater Road, Kensington

The D graded property at 90-92 Bayswater Road, Kensington, was left out of the mapping of the adjoining small precinct of HO211. However, the building faces a different direction to the other properties in HO211, and was assessed here to be significant and deserving of an individual Heritage Overlay. A statement of significance has been prepared and is attached to this report.