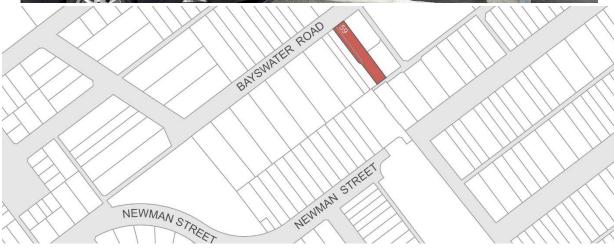

### 2.6 90-92 Bayswater Road, Kensington

The D graded property at 90-92 Bayswater Road, Kensington, was left out of the mapping of the adjoining small precinct of HO211. However, the building faces a different direction to the other properties in HO211, and was assessed here to be significant and deserving of an individual Heritage Overlay. A statement of significance has been prepared and is attached to this report.