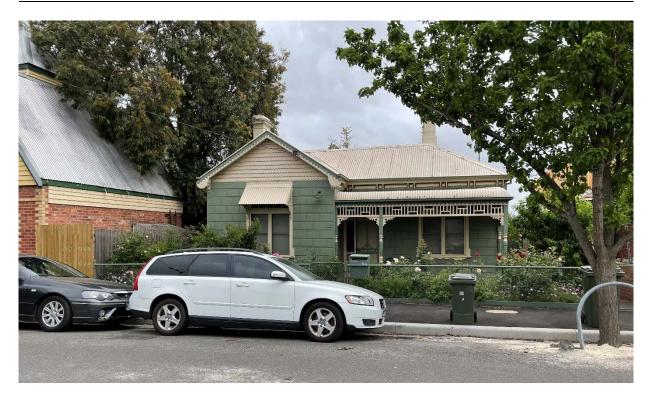

| HO no & address                        | Assessment & recommendation                                                                                                                                                      |  |  |  |  |
|----------------------------------------|----------------------------------------------------------------------------------------------------------------------------------------------------------------------------------|--|--|--|--|
| HO35                                   | Contributory                                                                                                                                                                     |  |  |  |  |
| 18-22 Cardigan Street,<br>Carlton      | To be reviewed/confirmed pending finalisation of the Carlton Heritage Review (separate study).                                                                                   |  |  |  |  |
|                                        | Also noted that also noted that the boundary of the HO map does not cover all three buildings at 18-22 Cardigan street, and currently only applies to 18 and 20 Cardigan street. |  |  |  |  |
| HO96, HO1                              | Not significant or contributory                                                                                                                                                  |  |  |  |  |
| 106-112 Queensberry                    | Heritage building has been demolished.                                                                                                                                           |  |  |  |  |
| Street, Carlton                        | Recommend remove HO96 but retain in HO1 Carlton Precinct as non-contributory.                                                                                                    |  |  |  |  |
| HO807                                  | Contributory                                                                                                                                                                     |  |  |  |  |
| 144-146 Queensberry<br>Street, Carlton | To be reviewed/confirmed pending finalisation of the Carlton Heritage Review (separate study).                                                                                   |  |  |  |  |
| HO809                                  | Significant                                                                                                                                                                      |  |  |  |  |
| 29-31 Rathdowne Street,<br>Carlton     | Documentation prepared for Carlton Heritage Review (separate study), with the place citation from that study attached to this report.                                            |  |  |  |  |