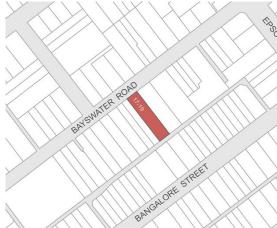

| HO no & address                        | Assessment & recommendation                                                                                                                                                      |  |  |  |  |
|----------------------------------------|----------------------------------------------------------------------------------------------------------------------------------------------------------------------------------|--|--|--|--|
| HO35                                   | Contributory                                                                                                                                                                     |  |  |  |  |
| 18-22 Cardigan Street,<br>Carlton      | To be reviewed/confirmed pending finalisation of the Carlton Heritage Review (separate study).                                                                                   |  |  |  |  |
|                                        | Also noted that also noted that the boundary of the HO map does not cover all three buildings at 18-22 Cardigan street, and currently only applies to 18 and 20 Cardigan street. |  |  |  |  |
| HO96, HO1                              | Not significant or contributory                                                                                                                                                  |  |  |  |  |
| 106-112 Queensberry                    | Heritage building has been demolished.                                                                                                                                           |  |  |  |  |
| Street, Carlton                        | Recommend remove HO96 but retain in HO1 Carlton Precinct as non-contributory.                                                                                                    |  |  |  |  |
| HO807                                  | Contributory                                                                                                                                                                     |  |  |  |  |
| 144-146 Queensberry<br>Street, Carlton | To be reviewed/confirmed pending finalisation of the Carlton Heritage Review (separate study).                                                                                   |  |  |  |  |
| HO809                                  | Significant                                                                                                                                                                      |  |  |  |  |
| 29-31 Rathdowne Street,<br>Carlton     | Documentation prepared for Carlton Heritage Review (separate study), with the place citation from that study attached to this report.                                            |  |  |  |  |

| HO no & address                     | Assessment & recommendation                                                                                                                                                                                                               |  |  |  |  |  |
|-------------------------------------|-------------------------------------------------------------------------------------------------------------------------------------------------------------------------------------------------------------------------------------------|--|--|--|--|--|
|                                     | HO809 mapping incorrectly applies to the adjoining property to the north at 35 Rathdowne Street. Recommended remove the individual HO from the latter property and apply the HO map to the subject property at 29-31 Rathdowne Street.    |  |  |  |  |  |
|                                     | 35 Rathdowne Street should then be included in the surrounding precinct, which extends along Rathdowne Street, being the HO992 World Heritage Environs Area Precinct.                                                                     |  |  |  |  |  |
| HO205                               | Significant                                                                                                                                                                                                                               |  |  |  |  |  |
| 2 Bayswater Road,<br>Kensington     | Statement of significance prepared (and attached to this report), and retain individual HO.                                                                                                                                               |  |  |  |  |  |
| HO198                               | Significant                                                                                                                                                                                                                               |  |  |  |  |  |
| 17-19 Bayswater Road,<br>Kensington | Statement of significance prepared (and attached to this report), and retain individual HO.                                                                                                                                               |  |  |  |  |  |
|                                     | HO198 mapping incorrectly applies to the rear of the adjoining properties at 21 and 23 Bayswater Road. Recommend remove this HO from these parts of the adjoining properties, with HO199 applied to the rear of 21 and 23 Bayswater Road. |  |  |  |  |  |
| HO201                               | Significant                                                                                                                                                                                                                               |  |  |  |  |  |
| 59 Bayswater Road,                  | Statement of significance prepared (and attached to this report).                                                                                                                                                                         |  |  |  |  |  |
| Kensington                          | HO201 mapping incorrectly applies to the adjoining properties at 61, 63 and 65 Bayswater Road. Recommend remove the latter properties from HO201, and include 59 Bayswater Road in HO201 as an individual property.                       |  |  |  |  |  |
| HO204                               | Significant                                                                                                                                                                                                                               |  |  |  |  |  |
| 83 Bayswater Road,<br>Kensington    | Statement of significance prepared (and attached to this report), and retain individual HO.                                                                                                                                               |  |  |  |  |  |
| HO223                               | Not significant or contributory                                                                                                                                                                                                           |  |  |  |  |  |
| 5 Epsom Road,<br>Kensington         | This building is part of a larger property (church complex) at 1-7 Epsom Road, where HO223 covers only the church.                                                                                                                        |  |  |  |  |  |
|                                     | Recommend all of 1-7 Epsom Road be included in an extended HO9 Kensington Precinct, with 5 Epsom Road identified as non-contributory.                                                                                                     |  |  |  |  |  |
|                                     | Recommend remove HO223.                                                                                                                                                                                                                   |  |  |  |  |  |
| HO223                               | Contributory                                                                                                                                                                                                                              |  |  |  |  |  |
| 7 Epsom Road,<br>Kensington         | This building is part of a larger property (church complex) at 1-7 Epsom Road, where HO223 covers only the church.                                                                                                                        |  |  |  |  |  |
|                                     | Recommend all of 1-7 Epsom Road be included in an extended HO9 Kensington Precinct, with 7 Epsom Road identified as contributory.                                                                                                         |  |  |  |  |  |
|                                     | Recommend remove HO223.                                                                                                                                                                                                                   |  |  |  |  |  |
| HO227                               | Not significant or contributory                                                                                                                                                                                                           |  |  |  |  |  |