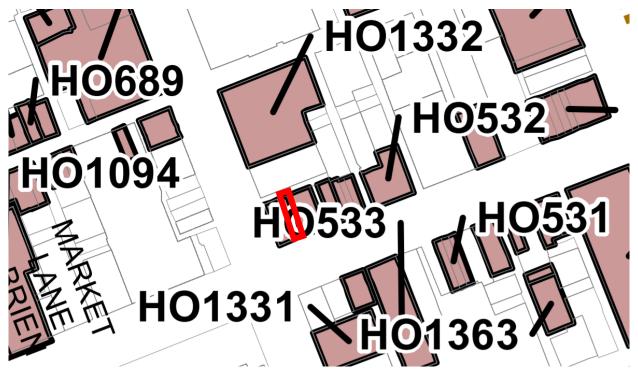

| HO no & address                                                                    | Assessment & recommendation                                                                 |
|------------------------------------------------------------------------------------|---------------------------------------------------------------------------------------------|
| 72-74 Bourke Street,<br>Melbourne                                                  | Statement of significance prepared (and attached to this report), and retain individual HO. |
| HO538                                                                              | Significant                                                                                 |
| 86 Bourke Street,<br>Melbourne                                                     | Statement of significance prepared (and attached to this report), and retain individual HO. |
| HO525                                                                              | Contributory                                                                                |
| 19-21 Bourke Street,<br>Melbourne                                                  | Recommend be included in HO500 Bourke Hill Precinct and identified as contributory.         |
|                                                                                    | Recommend remove HO525.                                                                     |
| HO530                                                                              | Contributory                                                                                |
| 39-43 Bourke Street,<br>Melbourne                                                  | Recommend be included in HO500 Bourke Hill Precinct and identified as contributory.         |
|                                                                                    | Recommend remove HO530.                                                                     |
| HO536                                                                              | Significant                                                                                 |
| 73-77 Bourke Street,<br>Melbourne                                                  | Statement of significance prepared (and attached to this report), and retain individual HO. |
| HO872                                                                              | Significant                                                                                 |
| Veterinary and Agriculture Sciences Building, University of Melbourne              | Statement of significance prepared (and attached to this report), and retain individual HO. |
| HO820                                                                              | Significant                                                                                 |
| Richard Berry Building<br>(now Peter Hall<br>Building), University of<br>Melbourne | Statement of significance prepared (and attached to this report), and retain individual HO. |
| HO409                                                                              | Not significant or contributory                                                             |
| 54 Clowes Street, South                                                            | Heritage building has been demolished.                                                      |
| Yarra                                                                              | Recommend remove HO409.                                                                     |
| HO406                                                                              | Not significant or contributory                                                             |
| 31 Clowes Street, South                                                            | Heritage building has been subject to successive phases of change.                          |
| Yarra                                                                              | Recommend remove HO406 but retain in HO6 South Yarra Precinct as non-contributory.          |
| HO412                                                                              | Contributory                                                                                |
| 783 Punt Road, South<br>Yarra                                                      | To be reviewed/confirmed in the forthcoming South Yarra Heritage Review (separate study).   |
| HO454                                                                              | Significant                                                                                 |