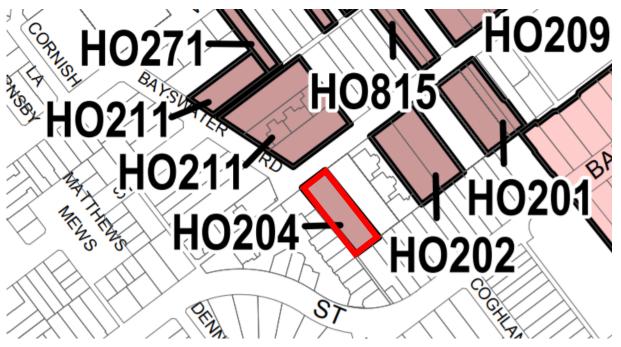

| HO no & address                     | Assessment & recommendation                                                                                                                                                                                                               |  |  |  |  |  |
|-------------------------------------|-------------------------------------------------------------------------------------------------------------------------------------------------------------------------------------------------------------------------------------------|--|--|--|--|--|
|                                     | HO809 mapping incorrectly applies to the adjoining property to the north at 35 Rathdowne Street. Recommended remove the individual HO from the latter property and apply the HO map to the subject property at 29-31 Rathdowne Street.    |  |  |  |  |  |
|                                     | 35 Rathdowne Street should then be included in the surrounding precinct, which extends along Rathdowne Street, being the HO992 World Heritage Environs Area Precinct.                                                                     |  |  |  |  |  |
| HO205                               | Significant                                                                                                                                                                                                                               |  |  |  |  |  |
| 2 Bayswater Road,<br>Kensington     | Statement of significance prepared (and attached to this report), and retain individual HO.                                                                                                                                               |  |  |  |  |  |
| HO198                               | Significant                                                                                                                                                                                                                               |  |  |  |  |  |
| 17-19 Bayswater Road,<br>Kensington | Statement of significance prepared (and attached to this report), and retain individual HO.                                                                                                                                               |  |  |  |  |  |
|                                     | HO198 mapping incorrectly applies to the rear of the adjoining properties at 21 and 23 Bayswater Road. Recommend remove this HO from these parts of the adjoining properties, with HO199 applied to the rear of 21 and 23 Bayswater Road. |  |  |  |  |  |
| HO201                               | Significant                                                                                                                                                                                                                               |  |  |  |  |  |
| 59 Bayswater Road,                  | Statement of significance prepared (and attached to this report).                                                                                                                                                                         |  |  |  |  |  |
| Kensington                          | HO201 mapping incorrectly applies to the adjoining properties at 61, 63 and 65 Bayswater Road. Recommend remove the latter properties from HO201, and include 59 Bayswater Road in HO201 as an individual property.                       |  |  |  |  |  |
| HO204                               | Significant                                                                                                                                                                                                                               |  |  |  |  |  |
| 83 Bayswater Road,<br>Kensington    | Statement of significance prepared (and attached to this report), and retain individual HO.                                                                                                                                               |  |  |  |  |  |
| HO223                               | Not significant or contributory                                                                                                                                                                                                           |  |  |  |  |  |
| 5 Epsom Road,<br>Kensington         | This building is part of a larger property (church complex) at 1-7 Epsom Road, where HO223 covers only the church.                                                                                                                        |  |  |  |  |  |
|                                     | Recommend all of 1-7 Epsom Road be included in an extended HO9 Kensington Precinct, with 5 Epsom Road identified as non-contributory.                                                                                                     |  |  |  |  |  |
|                                     | Recommend remove HO223.                                                                                                                                                                                                                   |  |  |  |  |  |
| HO223                               | Contributory                                                                                                                                                                                                                              |  |  |  |  |  |
| 7 Epsom Road,<br>Kensington         | This building is part of a larger property (church complex) at 1-7 Epsom Road, where HO223 covers only the church.                                                                                                                        |  |  |  |  |  |
|                                     | Recommend all of 1-7 Epsom Road be included in an extended HO9 Kensington Precinct, with 7 Epsom Road identified as contributory.                                                                                                         |  |  |  |  |  |
|                                     | Recommend remove HO223.                                                                                                                                                                                                                   |  |  |  |  |  |
| HO227                               | Not significant or contributory                                                                                                                                                                                                           |  |  |  |  |  |