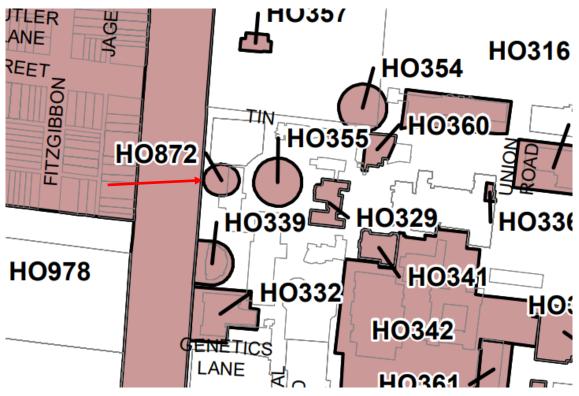

| HO no & address                                                                    | Assessment & recommendation                                                                 |
|------------------------------------------------------------------------------------|---------------------------------------------------------------------------------------------|
| 72-74 Bourke Street,<br>Melbourne                                                  | Statement of significance prepared (and attached to this report), and retain individual HO. |
| HO538                                                                              | Significant                                                                                 |
| 86 Bourke Street,<br>Melbourne                                                     | Statement of significance prepared (and attached to this report), and retain individual HO. |
| HO525                                                                              | Contributory                                                                                |
| 19-21 Bourke Street,<br>Melbourne                                                  | Recommend be included in HO500 Bourke Hill Precinct and identified as contributory.         |
|                                                                                    | Recommend remove HO525.                                                                     |
| HO530                                                                              | Contributory                                                                                |
| 39-43 Bourke Street,<br>Melbourne                                                  | Recommend be included in HO500 Bourke Hill Precinct and identified as contributory.         |
|                                                                                    | Recommend remove HO530.                                                                     |
| HO536                                                                              | Significant                                                                                 |
| 73-77 Bourke Street,<br>Melbourne                                                  | Statement of significance prepared (and attached to this report), and retain individual HO. |
| HO872                                                                              | Significant                                                                                 |
| Veterinary and Agriculture Sciences Building, University of Melbourne              | Statement of significance prepared (and attached to this report), and retain individual HO. |
| HO820                                                                              | Significant                                                                                 |
| Richard Berry Building<br>(now Peter Hall<br>Building), University of<br>Melbourne | Statement of significance prepared (and attached to this report), and retain individual HO. |
| HO409                                                                              | Not significant or contributory                                                             |
| 54 Clowes Street, South                                                            | Heritage building has been demolished.                                                      |
| Yarra                                                                              | Recommend remove HO409.                                                                     |
| HO406                                                                              | Not significant or contributory                                                             |
| 31 Clowes Street, South                                                            | Heritage building has been subject to successive phases of change.                          |
| Yarra                                                                              | Recommend remove HO406 but retain in HO6 South Yarra Precinct as non-contributory.          |
| HO412                                                                              | Contributory                                                                                |
| 783 Punt Road, South<br>Yarra                                                      | To be reviewed/confirmed in the forthcoming South Yarra Heritage Review (separate study).   |
| HO454                                                                              | Significant                                                                                 |