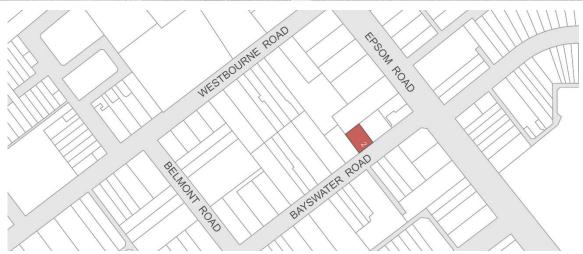

### 2.6 90-92 Bayswater Road, Kensington

The D graded property at 90-92 Bayswater Road, Kensington, was left out of the mapping of the adjoining small precinct of HO211. However, the building faces a different direction to the other properties in HO211, and was assessed here to be significant and deserving of an individual Heritage Overlay. A statement of significance has been prepared and is attached to this report.

### 2.7 Westbourne Road Precinct

As identified in Table 2, two D graded properties (59 and 69 Westbourne Road, Kensington) with existing individual Heritage Overlays have been assessed here to be contributory, and are recommended to be included as contributory places in an extended HO868 Westbourne Road Precinct. A statement of significance has been prepared for the precinct and is attached to this report.