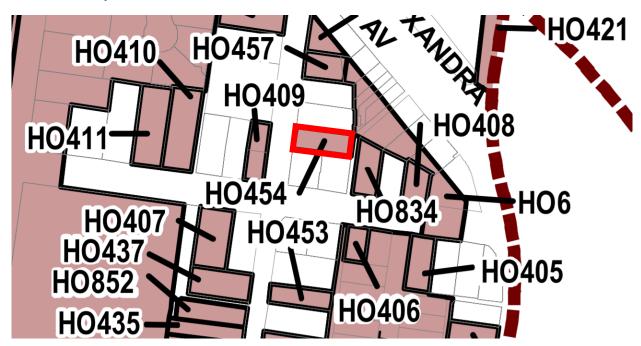

| HO no & address                                                                    | Assessment & recommendation                                                                 |
|------------------------------------------------------------------------------------|---------------------------------------------------------------------------------------------|
| 72-74 Bourke Street,<br>Melbourne                                                  | Statement of significance prepared (and attached to this report), and retain individual HO. |
| HO538                                                                              | Significant                                                                                 |
| 86 Bourke Street,<br>Melbourne                                                     | Statement of significance prepared (and attached to this report), and retain individual HO. |
| HO525                                                                              | Contributory                                                                                |
| 19-21 Bourke Street,<br>Melbourne                                                  | Recommend be included in HO500 Bourke Hill Precinct and identified as contributory.         |
|                                                                                    | Recommend remove HO525.                                                                     |
| HO530                                                                              | Contributory                                                                                |
| 39-43 Bourke Street,<br>Melbourne                                                  | Recommend be included in HO500 Bourke Hill Precinct and identified as contributory.         |
|                                                                                    | Recommend remove HO530.                                                                     |
| HO536                                                                              | Significant                                                                                 |
| 73-77 Bourke Street,<br>Melbourne                                                  | Statement of significance prepared (and attached to this report), and retain individual HO. |
| HO872                                                                              | Significant                                                                                 |
| Veterinary and Agriculture Sciences Building, University of Melbourne              | Statement of significance prepared (and attached to this report), and retain individual HO. |
| HO820                                                                              | Significant                                                                                 |
| Richard Berry Building<br>(now Peter Hall<br>Building), University of<br>Melbourne | Statement of significance prepared (and attached to this report), and retain individual HO. |
| HO409                                                                              | Not significant or contributory                                                             |
| 54 Clowes Street, South                                                            | Heritage building has been demolished.                                                      |
| Yarra                                                                              | Recommend remove HO409.                                                                     |
| HO406                                                                              | Not significant or contributory                                                             |
| 31 Clowes Street, South                                                            | Heritage building has been subject to successive phases of change.                          |
| Yarra                                                                              | Recommend remove HO406 but retain in HO6 South Yarra Precinct as non-contributory.          |
| HO412                                                                              | Contributory                                                                                |
| 783 Punt Road, South<br>Yarra                                                      | To be reviewed/confirmed in the forthcoming South Yarra Heritage Review (separate study).   |
| HO454                                                                              | Significant                                                                                 |

| HO no & address                                                                   | Assessment & recommendation                                                                   |  |  |  |  |  |  |
|-----------------------------------------------------------------------------------|-----------------------------------------------------------------------------------------------|--|--|--|--|--|--|
| 310 Walsh Street, South<br>Yarra                                                  | Statement of significance prepared (and attached to this report), and retain individual HO.   |  |  |  |  |  |  |
| HO457                                                                             | Contributory                                                                                  |  |  |  |  |  |  |
| 322 Walsh Street, South<br>Yarra                                                  | Recommend be included in an extended HO6 South Yarra Precinct and identified as contributory. |  |  |  |  |  |  |
|                                                                                   | Recommend remove HO457.                                                                       |  |  |  |  |  |  |
| HO435                                                                             | Contributory                                                                                  |  |  |  |  |  |  |
| 281 Walsh Street, South<br>Yarra (more correctly                                  | Recommend be included in an extended HO6 South Yarra Precinct and identified as contributory. |  |  |  |  |  |  |
| 283), Melbourne Girls<br>Grammar campus                                           | Recommend remove HO435.                                                                       |  |  |  |  |  |  |
| HO851                                                                             | Not significant or contributory                                                               |  |  |  |  |  |  |
| Adjacent to 281 Walsh                                                             | Heritage building has been demolished.                                                        |  |  |  |  |  |  |
| Street, South Yarra<br>(more correctly 281),<br>Melbourne Girls<br>Grammar campus | Recommend remove HO851.                                                                       |  |  |  |  |  |  |
| HO852                                                                             | Significant                                                                                   |  |  |  |  |  |  |
| 285 Walsh Street, South                                                           | Statement of significance prepared (and attached to this report).                             |  |  |  |  |  |  |
| Yarra, Melbourne Girls<br>Grammar campus                                          | Recommend be included in an extended HO6 South Yarra Precinct and identified as significant.  |  |  |  |  |  |  |
|                                                                                   | Recommend remove HO852.                                                                       |  |  |  |  |  |  |
| HO437                                                                             | Contributory                                                                                  |  |  |  |  |  |  |
| 291 Walsh Street, South<br>Yarra, Melbourne Girls                                 | Recommend be included in an extended HO6 South Yarra Precinct and identified as contributory. |  |  |  |  |  |  |
| Grammar campus                                                                    | Recommend remove HO437.                                                                       |  |  |  |  |  |  |
| HO367                                                                             | Not significant or contributory                                                               |  |  |  |  |  |  |
| 157-165 City Road,                                                                | Heritage building has been demolished.                                                        |  |  |  |  |  |  |
| Southbank                                                                         | Recommend remove HO367.                                                                       |  |  |  |  |  |  |