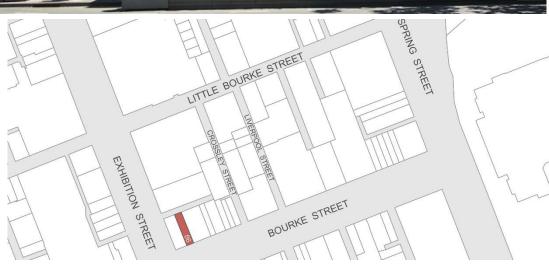

| HO no & address                                                                    | Assessment & recommendation                                                                 |
|------------------------------------------------------------------------------------|---------------------------------------------------------------------------------------------|
| 72-74 Bourke Street,<br>Melbourne                                                  | Statement of significance prepared (and attached to this report), and retain individual HO. |
| HO538                                                                              | Significant                                                                                 |
| 86 Bourke Street,<br>Melbourne                                                     | Statement of significance prepared (and attached to this report), and retain individual HO. |
| HO525                                                                              | Contributory                                                                                |
| 19-21 Bourke Street,<br>Melbourne                                                  | Recommend be included in HO500 Bourke Hill Precinct and identified as contributory.         |
|                                                                                    | Recommend remove HO525.                                                                     |
| HO530                                                                              | Contributory                                                                                |
| 39-43 Bourke Street,<br>Melbourne                                                  | Recommend be included in HO500 Bourke Hill Precinct and identified as contributory.         |
|                                                                                    | Recommend remove HO530.                                                                     |
| HO536                                                                              | Significant                                                                                 |
| 73-77 Bourke Street,<br>Melbourne                                                  | Statement of significance prepared (and attached to this report), and retain individual HO. |
| HO872                                                                              | Significant                                                                                 |
| Veterinary and Agriculture Sciences Building, University of Melbourne              | Statement of significance prepared (and attached to this report), and retain individual HO. |
| HO820                                                                              | Significant                                                                                 |
| Richard Berry Building<br>(now Peter Hall<br>Building), University of<br>Melbourne | Statement of significance prepared (and attached to this report), and retain individual HO. |
| HO409                                                                              | Not significant or contributory                                                             |
| 54 Clowes Street, South                                                            | Heritage building has been demolished.                                                      |
| Yarra                                                                              | Recommend remove HO409.                                                                     |
| HO406                                                                              | Not significant or contributory                                                             |
| 31 Clowes Street, South                                                            | Heritage building has been subject to successive phases of change.                          |
| Yarra                                                                              | Recommend remove HO406 but retain in HO6 South Yarra Precinct as non-contributory.          |
| HO412                                                                              | Contributory                                                                                |
| 783 Punt Road, South<br>Yarra                                                      | To be reviewed/confirmed in the forthcoming South Yarra Heritage Review (separate study).   |
| HO454                                                                              | Significant                                                                                 |