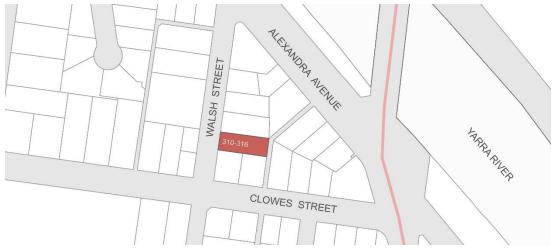

| HO no & address                                                                    | Assessment & recommendation                                                                 |
|------------------------------------------------------------------------------------|---------------------------------------------------------------------------------------------|
| 72-74 Bourke Street,<br>Melbourne                                                  | Statement of significance prepared (and attached to this report), and retain individual HO. |
| HO538                                                                              | Significant                                                                                 |
| 86 Bourke Street,<br>Melbourne                                                     | Statement of significance prepared (and attached to this report), and retain individual HO. |
| HO525                                                                              | Contributory                                                                                |
| 19-21 Bourke Street,<br>Melbourne                                                  | Recommend be included in HO500 Bourke Hill Precinct and identified as contributory.         |
|                                                                                    | Recommend remove HO525.                                                                     |
| HO530                                                                              | Contributory                                                                                |
| 39-43 Bourke Street,<br>Melbourne                                                  | Recommend be included in HO500 Bourke Hill Precinct and identified as contributory.         |
|                                                                                    | Recommend remove HO530.                                                                     |
| HO536                                                                              | Significant                                                                                 |
| 73-77 Bourke Street,<br>Melbourne                                                  | Statement of significance prepared (and attached to this report), and retain individual HO. |
| HO872                                                                              | Significant                                                                                 |
| Veterinary and Agriculture Sciences Building, University of Melbourne              | Statement of significance prepared (and attached to this report), and retain individual HO. |
| HO820                                                                              | Significant                                                                                 |
| Richard Berry Building<br>(now Peter Hall<br>Building), University of<br>Melbourne | Statement of significance prepared (and attached to this report), and retain individual HO. |
| HO409                                                                              | Not significant or contributory                                                             |
| 54 Clowes Street, South                                                            | Heritage building has been demolished.                                                      |
| Yarra                                                                              | Recommend remove HO409.                                                                     |
| HO406                                                                              | Not significant or contributory                                                             |
| 31 Clowes Street, South                                                            | Heritage building has been subject to successive phases of change.                          |
| Yarra                                                                              | Recommend remove HO406 but retain in HO6 South Yarra Precinct as non-contributory.          |
| HO412                                                                              | Contributory                                                                                |
| 783 Punt Road, South<br>Yarra                                                      | To be reviewed/confirmed in the forthcoming South Yarra Heritage Review (separate study).   |
| HO454                                                                              | Significant                                                                                 |

| HO no & address                                                                   | Assessment & recommendation                                                                   |  |  |  |  |  |  |
|-----------------------------------------------------------------------------------|-----------------------------------------------------------------------------------------------|--|--|--|--|--|--|
| 310 Walsh Street, South<br>Yarra                                                  | Statement of significance prepared (and attached to this report), and retain individual HO.   |  |  |  |  |  |  |
| HO457                                                                             | Contributory                                                                                  |  |  |  |  |  |  |
| 322 Walsh Street, South<br>Yarra                                                  | Recommend be included in an extended HO6 South Yarra Precinct and identified as contributory. |  |  |  |  |  |  |
|                                                                                   | Recommend remove HO457.                                                                       |  |  |  |  |  |  |
| HO435                                                                             | Contributory                                                                                  |  |  |  |  |  |  |
| 281 Walsh Street, South<br>Yarra (more correctly                                  | Recommend be included in an extended HO6 South Yarra Precinct and identified as contributory. |  |  |  |  |  |  |
| 283), Melbourne Girls<br>Grammar campus                                           | Recommend remove HO435.                                                                       |  |  |  |  |  |  |
| HO851                                                                             | Not significant or contributory                                                               |  |  |  |  |  |  |
| Adjacent to 281 Walsh                                                             | Heritage building has been demolished.                                                        |  |  |  |  |  |  |
| Street, South Yarra<br>(more correctly 281),<br>Melbourne Girls<br>Grammar campus | Recommend remove HO851.                                                                       |  |  |  |  |  |  |
| HO852                                                                             | Significant                                                                                   |  |  |  |  |  |  |
| 285 Walsh Street, South                                                           | Statement of significance prepared (and attached to this report).                             |  |  |  |  |  |  |
| Yarra, Melbourne Girls<br>Grammar campus                                          | Recommend be included in an extended HO6 South Yarra Precinct and identified as significant.  |  |  |  |  |  |  |
|                                                                                   | Recommend remove HO852.                                                                       |  |  |  |  |  |  |
| HO437                                                                             | Contributory                                                                                  |  |  |  |  |  |  |
| 291 Walsh Street, South<br>Yarra, Melbourne Girls                                 | Recommend be included in an extended HO6 South Yarra Precinct and identified as contributory. |  |  |  |  |  |  |
| Grammar campus                                                                    | Recommend remove HO437.                                                                       |  |  |  |  |  |  |
| HO367                                                                             | Not significant or contributory                                                               |  |  |  |  |  |  |
| 157-165 City Road,                                                                | Heritage building has been demolished.                                                        |  |  |  |  |  |  |
| Southbank                                                                         | Recommend remove HO367.                                                                       |  |  |  |  |  |  |