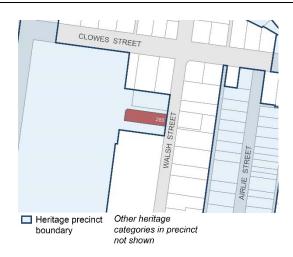

### 2.7 Westbourne Road Precinct

As identified in Table 2, two D graded properties (59 and 69 Westbourne Road, Kensington) with existing individual Heritage Overlays have been assessed here to be contributory, and are recommended to be included as contributory places in an extended HO868 Westbourne Road Precinct. A statement of significance has been prepared for the precinct and is attached to this report.