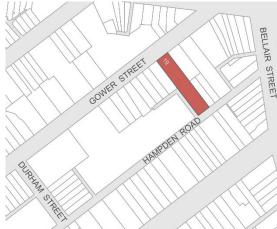

| HO no & address                     | Assessment & recommendation                                                                                                                                                                                                               |  |  |  |  |  |
|-------------------------------------|-------------------------------------------------------------------------------------------------------------------------------------------------------------------------------------------------------------------------------------------|--|--|--|--|--|
|                                     | HO809 mapping incorrectly applies to the adjoining property to the north at 35 Rathdowne Street. Recommended remove the individual HO from the latter property and apply the HO map to the subject property at 29-31 Rathdowne Street.    |  |  |  |  |  |
|                                     | 35 Rathdowne Street should then be included in the surrounding precinct, which extends along Rathdowne Street, being the HO992 World Heritage Environs Area Precinct.                                                                     |  |  |  |  |  |
| HO205                               | Significant                                                                                                                                                                                                                               |  |  |  |  |  |
| 2 Bayswater Road,<br>Kensington     | Statement of significance prepared (and attached to this report), and retain individual HO.                                                                                                                                               |  |  |  |  |  |
| HO198                               | Significant                                                                                                                                                                                                                               |  |  |  |  |  |
| 17-19 Bayswater Road,<br>Kensington | Statement of significance prepared (and attached to this report), and retain individual HO.                                                                                                                                               |  |  |  |  |  |
|                                     | HO198 mapping incorrectly applies to the rear of the adjoining properties at 21 and 23 Bayswater Road. Recommend remove this HO from these parts of the adjoining properties, with HO199 applied to the rear of 21 and 23 Bayswater Road. |  |  |  |  |  |
| HO201                               | Significant                                                                                                                                                                                                                               |  |  |  |  |  |
| 59 Bayswater Road,                  | Statement of significance prepared (and attached to this report).                                                                                                                                                                         |  |  |  |  |  |
| Kensington                          | HO201 mapping incorrectly applies to the adjoining properties at 61, 63 and 65 Bayswater Road. Recommend remove the latter properties from HO201, and include 59 Bayswater Road in HO201 as an individual property.                       |  |  |  |  |  |
| HO204                               | Significant                                                                                                                                                                                                                               |  |  |  |  |  |
| 83 Bayswater Road,<br>Kensington    | Statement of significance prepared (and attached to this report), and retain individual HO.                                                                                                                                               |  |  |  |  |  |
| HO223                               | Not significant or contributory                                                                                                                                                                                                           |  |  |  |  |  |
| 5 Epsom Road,<br>Kensington         | This building is part of a larger property (church complex) at 1-7 Epsom Road, where HO223 covers only the church.                                                                                                                        |  |  |  |  |  |
|                                     | Recommend all of 1-7 Epsom Road be included in an extended HO9 Kensington Precinct, with 5 Epsom Road identified as non-contributory.                                                                                                     |  |  |  |  |  |
|                                     | Recommend remove HO223.                                                                                                                                                                                                                   |  |  |  |  |  |
| HO223                               | Contributory                                                                                                                                                                                                                              |  |  |  |  |  |
| 7 Epsom Road,<br>Kensington         | This building is part of a larger property (church complex) at 1-7 Epsom Road, where HO223 covers only the church.                                                                                                                        |  |  |  |  |  |
|                                     | Recommend all of 1-7 Epsom Road be included in an extended HO9 Kensington Precinct, with 7 Epsom Road identified as contributory.                                                                                                         |  |  |  |  |  |
|                                     | Recommend remove HO223.                                                                                                                                                                                                                   |  |  |  |  |  |
| HO227                               | Not significant or contributory                                                                                                                                                                                                           |  |  |  |  |  |