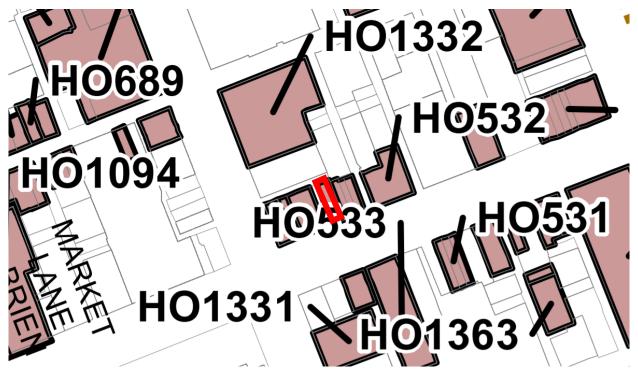

| HO no & address                                                                    | Assessment & recommendation                                                                 |
|------------------------------------------------------------------------------------|---------------------------------------------------------------------------------------------|
| 72-74 Bourke Street,<br>Melbourne                                                  | Statement of significance prepared (and attached to this report), and retain individual HO. |
| HO538                                                                              | Significant                                                                                 |
| 86 Bourke Street,<br>Melbourne                                                     | Statement of significance prepared (and attached to this report), and retain individual HO. |
| HO525                                                                              | Contributory                                                                                |
| 19-21 Bourke Street,<br>Melbourne                                                  | Recommend be included in HO500 Bourke Hill Precinct and identified as contributory.         |
|                                                                                    | Recommend remove HO525.                                                                     |
| HO530                                                                              | Contributory                                                                                |
| 39-43 Bourke Street,<br>Melbourne                                                  | Recommend be included in HO500 Bourke Hill Precinct and identified as contributory.         |
|                                                                                    | Recommend remove HO530.                                                                     |
| HO536                                                                              | Significant                                                                                 |
| 73-77 Bourke Street,<br>Melbourne                                                  | Statement of significance prepared (and attached to this report), and retain individual HO. |
| HO872                                                                              | Significant                                                                                 |
| Veterinary and Agriculture Sciences Building, University of Melbourne              | Statement of significance prepared (and attached to this report), and retain individual HO. |
| HO820                                                                              | Significant                                                                                 |
| Richard Berry Building<br>(now Peter Hall<br>Building), University of<br>Melbourne | Statement of significance prepared (and attached to this report), and retain individual HO. |
| HO409                                                                              | Not significant or contributory                                                             |
| 54 Clowes Street, South                                                            | Heritage building has been demolished.                                                      |
| Yarra                                                                              | Recommend remove HO409.                                                                     |
| HO406                                                                              | Not significant or contributory                                                             |
| 31 Clowes Street, South                                                            | Heritage building has been subject to successive phases of change.                          |
| Yarra                                                                              | Recommend remove HO406 but retain in HO6 South Yarra Precinct as non-contributory.          |
| HO412                                                                              | Contributory                                                                                |
| 783 Punt Road, South<br>Yarra                                                      | To be reviewed/confirmed in the forthcoming South Yarra Heritage Review (separate study).   |
| HO454                                                                              | Significant                                                                                 |