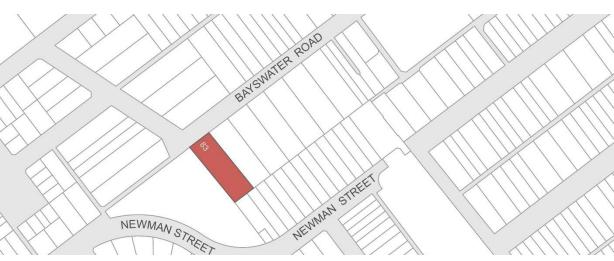

| HO no & address                     | Assessment & recommendation                                                                                                                                                                                                               |  |  |  |  |  |
|-------------------------------------|-------------------------------------------------------------------------------------------------------------------------------------------------------------------------------------------------------------------------------------------|--|--|--|--|--|
|                                     | HO809 mapping incorrectly applies to the adjoining property to the north at 35 Rathdowne Street. Recommended remove the individual HO from the latter property and apply the HO map to the subject property at 29-31 Rathdowne Street.    |  |  |  |  |  |
|                                     | 35 Rathdowne Street should then be included in the surrounding precinct, which extends along Rathdowne Street, being the HO992 World Heritage Environs Area Precinct.                                                                     |  |  |  |  |  |
| HO205                               | Significant                                                                                                                                                                                                                               |  |  |  |  |  |
| 2 Bayswater Road,<br>Kensington     | Statement of significance prepared (and attached to this report), and retain individual HO.                                                                                                                                               |  |  |  |  |  |
| HO198                               | Significant                                                                                                                                                                                                                               |  |  |  |  |  |
| 17-19 Bayswater Road,<br>Kensington | Statement of significance prepared (and attached to this report), and retain individual HO.                                                                                                                                               |  |  |  |  |  |
|                                     | HO198 mapping incorrectly applies to the rear of the adjoining properties at 21 and 23 Bayswater Road. Recommend remove this HO from these parts of the adjoining properties, with HO199 applied to the rear of 21 and 23 Bayswater Road. |  |  |  |  |  |
| HO201                               | Significant                                                                                                                                                                                                                               |  |  |  |  |  |
| 59 Bayswater Road,                  | Statement of significance prepared (and attached to this report).                                                                                                                                                                         |  |  |  |  |  |
| Kensington                          | HO201 mapping incorrectly applies to the adjoining properties at 61, 63 and 65 Bayswater Road. Recommend remove the latter properties from HO201, and include 59 Bayswater Road in HO201 as an individual property.                       |  |  |  |  |  |
| HO204                               | Significant                                                                                                                                                                                                                               |  |  |  |  |  |
| 83 Bayswater Road,<br>Kensington    | Statement of significance prepared (and attached to this report), and retain individual HO.                                                                                                                                               |  |  |  |  |  |
| HO223                               | Not significant or contributory                                                                                                                                                                                                           |  |  |  |  |  |
| 5 Epsom Road,<br>Kensington         | This building is part of a larger property (church complex) at 1-7 Epsom Road, where HO223 covers only the church.                                                                                                                        |  |  |  |  |  |
|                                     | Recommend all of 1-7 Epsom Road be included in an extended HO9 Kensington Precinct, with 5 Epsom Road identified as non-contributory.                                                                                                     |  |  |  |  |  |
|                                     | Recommend remove HO223.                                                                                                                                                                                                                   |  |  |  |  |  |
| HO223                               | Contributory                                                                                                                                                                                                                              |  |  |  |  |  |
| 7 Epsom Road,<br>Kensington         | This building is part of a larger property (church complex) at 1-7 Epsom Road, where HO223 covers only the church.                                                                                                                        |  |  |  |  |  |
|                                     | Recommend all of 1-7 Epsom Road be included in an extended HO9 Kensington Precinct, with 7 Epsom Road identified as contributory.                                                                                                         |  |  |  |  |  |
|                                     | Recommend remove HO223.                                                                                                                                                                                                                   |  |  |  |  |  |
| HO227                               | Not significant or contributory                                                                                                                                                                                                           |  |  |  |  |  |