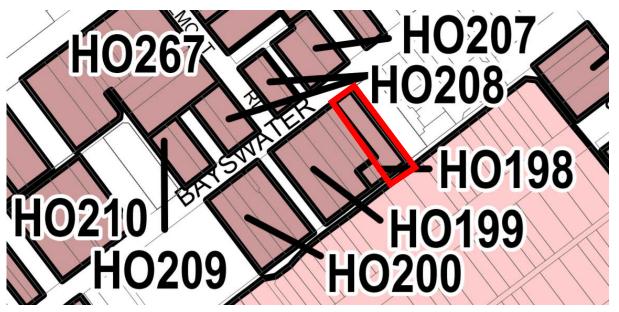

| HO no & address                        | Assessment & recommendation                                                                                                                                                      |  |  |  |  |
|----------------------------------------|----------------------------------------------------------------------------------------------------------------------------------------------------------------------------------|--|--|--|--|
| HO35                                   | Contributory                                                                                                                                                                     |  |  |  |  |
| 18-22 Cardigan Street,<br>Carlton      | To be reviewed/confirmed pending finalisation of the Carlton Heritage Review (separate study).                                                                                   |  |  |  |  |
|                                        | Also noted that also noted that the boundary of the HO map does not cover all three buildings at 18-22 Cardigan street, and currently only applies to 18 and 20 Cardigan street. |  |  |  |  |
| HO96, HO1                              | Not significant or contributory                                                                                                                                                  |  |  |  |  |
| 106-112 Queensberry                    | Heritage building has been demolished.                                                                                                                                           |  |  |  |  |
| Street, Carlton                        | Recommend remove HO96 but retain in HO1 Carlton Precinct as non-contributory.                                                                                                    |  |  |  |  |
| HO807                                  | Contributory                                                                                                                                                                     |  |  |  |  |
| 144-146 Queensberry<br>Street, Carlton | To be reviewed/confirmed pending finalisation of the Carlton Heritage Review (separate study).                                                                                   |  |  |  |  |
| HO809                                  | Significant                                                                                                                                                                      |  |  |  |  |
| 29-31 Rathdowne Street,<br>Carlton     | Documentation prepared for Carlton Heritage Review (separate study), with the place citation from that study attached to this report.                                            |  |  |  |  |

| HO no & address                     | Assessment & recommendation                                                                                                                                                                                                               |  |  |  |  |  |
|-------------------------------------|-------------------------------------------------------------------------------------------------------------------------------------------------------------------------------------------------------------------------------------------|--|--|--|--|--|
|                                     | HO809 mapping incorrectly applies to the adjoining property to the north at 35 Rathdowne Street. Recommended remove the individual HO from the latter property and apply the HO map to the subject property at 29-31 Rathdowne Street.    |  |  |  |  |  |
|                                     | 35 Rathdowne Street should then be included in the surrounding precinct, which extends along Rathdowne Street, being the HO992 World Heritage Environs Area Precinct.                                                                     |  |  |  |  |  |
| HO205                               | Significant                                                                                                                                                                                                                               |  |  |  |  |  |
| 2 Bayswater Road,<br>Kensington     | Statement of significance prepared (and attached to this report), and retain individual HO.                                                                                                                                               |  |  |  |  |  |
| HO198                               | Significant                                                                                                                                                                                                                               |  |  |  |  |  |
| 17-19 Bayswater Road,<br>Kensington | Statement of significance prepared (and attached to this report), and retain individual HO.                                                                                                                                               |  |  |  |  |  |
|                                     | HO198 mapping incorrectly applies to the rear of the adjoining properties at 21 and 23 Bayswater Road. Recommend remove this HO from these parts of the adjoining properties, with HO199 applied to the rear of 21 and 23 Bayswater Road. |  |  |  |  |  |
| HO201                               | Significant                                                                                                                                                                                                                               |  |  |  |  |  |
| 59 Bayswater Road,                  | Statement of significance prepared (and attached to this report).                                                                                                                                                                         |  |  |  |  |  |
| Kensington                          | HO201 mapping incorrectly applies to the adjoining properties at 61, 63 and 65 Bayswater Road. Recommend remove the latter properties from HO201, and include 59 Bayswater Road in HO201 as an individual property.                       |  |  |  |  |  |
| HO204                               | Significant                                                                                                                                                                                                                               |  |  |  |  |  |
| 83 Bayswater Road,<br>Kensington    | Statement of significance prepared (and attached to this report), and retain individual HO.                                                                                                                                               |  |  |  |  |  |
| HO223                               | Not significant or contributory                                                                                                                                                                                                           |  |  |  |  |  |
| 5 Epsom Road,<br>Kensington         | This building is part of a larger property (church complex) at 1-7 Epsom Road, where HO223 covers only the church.                                                                                                                        |  |  |  |  |  |
|                                     | Recommend all of 1-7 Epsom Road be included in an extended HO9 Kensington Precinct, with 5 Epsom Road identified as non-contributory.                                                                                                     |  |  |  |  |  |
|                                     | Recommend remove HO223.                                                                                                                                                                                                                   |  |  |  |  |  |
| HO223                               | Contributory                                                                                                                                                                                                                              |  |  |  |  |  |
| 7 Epsom Road,<br>Kensington         | This building is part of a larger property (church complex) at 1-7 Epsom Road, where HO223 covers only the church.                                                                                                                        |  |  |  |  |  |
|                                     | Recommend all of 1-7 Epsom Road be included in an extended HO9 Kensington Precinct, with 7 Epsom Road identified as contributory.                                                                                                         |  |  |  |  |  |
|                                     | Recommend remove HO223.                                                                                                                                                                                                                   |  |  |  |  |  |
| HO227                               | Not significant or contributory                                                                                                                                                                                                           |  |  |  |  |  |