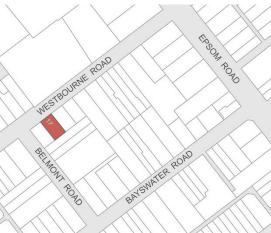

### 2.7 Westbourne Road Precinct

As identified in Table 2, two D graded properties (59 and 69 Westbourne Road, Kensington) with existing individual Heritage Overlays have been assessed here to be contributory, and are recommended to be included as contributory places in an extended HO868 Westbourne Road Precinct. A statement of significance has been prepared for the precinct and is attached to this report.

- A statement of significance for HO868 Westbourne Road Precinct, being 47-55, 59 and 69
  Westbourne Road, Kensington. This small precinct is recommended to be extended to include
  two D graded places with individual Heritage Overlays which have been assessed as
  contributory places (59 and 69 Westbourne Road, see Section 2.7). (Attachment B)
- Place citation for the property at 29-31 Rathdowne Street, Carlton (HO809). (Attachment B)