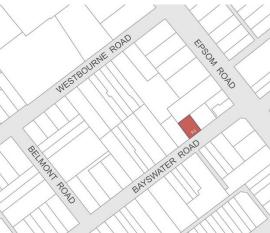

| HO no & address                    | Assessment & recommendation                                                                                                                                                   |  |  |  |  |  |  |
|------------------------------------|-------------------------------------------------------------------------------------------------------------------------------------------------------------------------------|--|--|--|--|--|--|
| 25 Epsom Road,<br>Kensington       | Recommend remove HO227.                                                                                                                                                       |  |  |  |  |  |  |
| HO233                              | Significant                                                                                                                                                                   |  |  |  |  |  |  |
| 19 Gower Street,<br>Kensington     | Statement of significance prepared (and attached to this report), and retain individual HO.                                                                                   |  |  |  |  |  |  |
| HO241                              | Contributory                                                                                                                                                                  |  |  |  |  |  |  |
| 2-4 Kensington Road,<br>Kensington | Recommend property be included in an extended HO9 Kensington Precinct, and identified as contributory.                                                                        |  |  |  |  |  |  |
|                                    | Recommend remove HO241.                                                                                                                                                       |  |  |  |  |  |  |
| HO246                              | Contributory                                                                                                                                                                  |  |  |  |  |  |  |
| 56 Kensington Road,<br>Kensington  | Recommend property be included in an extended HO9 Kensington Precinct, and identified as contributory.                                                                        |  |  |  |  |  |  |
|                                    | Recommend remove HO246.                                                                                                                                                       |  |  |  |  |  |  |
| HO819                              | Contributory                                                                                                                                                                  |  |  |  |  |  |  |
| 33 and 33A Kensington              | Pair of adjoining buildings.                                                                                                                                                  |  |  |  |  |  |  |
| Road, Kensington                   | 33A was incorrectly left out of the mapping for HO819, but it is recommended that the pair be included in an extended HO9 Kensington Precinct and identified as contributory. |  |  |  |  |  |  |
|                                    | Recommend remove HO819.                                                                                                                                                       |  |  |  |  |  |  |
| HO265                              | Not significant or contributory                                                                                                                                               |  |  |  |  |  |  |
| 9 Westbourne Road,<br>Kensington   | Recommend remove HO265.                                                                                                                                                       |  |  |  |  |  |  |
| HO266                              | Significant                                                                                                                                                                   |  |  |  |  |  |  |
| 17 Westbourne Road,<br>Kensington  | Statement of significance prepared (and attached to this report), and retain individual HO.                                                                                   |  |  |  |  |  |  |
| HO269                              | Contributory                                                                                                                                                                  |  |  |  |  |  |  |
| 59 Westbourne Road,<br>Kensington  | Recommend be included in an extended HO868, being a heritage precinct in Westbourne Road with a precinct statement of significance prepared, and identified as contributory.  |  |  |  |  |  |  |
|                                    | Recommend remove HO269.                                                                                                                                                       |  |  |  |  |  |  |
| HO271                              | Contributory                                                                                                                                                                  |  |  |  |  |  |  |
| 69 Westbourne Road,<br>Kensington  | Recommend be included in an extended HO868, being a heritage precinct in Westbourne Road with a precinct statement of significance prepared, and identified as contributory.  |  |  |  |  |  |  |
|                                    | Recommend remove HO271.                                                                                                                                                       |  |  |  |  |  |  |
| HO535                              | Significant                                                                                                                                                                   |  |  |  |  |  |  |

### 2.7 Westbourne Road Precinct

As identified in Table 2, two D graded properties (59 and 69 Westbourne Road, Kensington) with existing individual Heritage Overlays have been assessed here to be contributory, and are recommended to be included as contributory places in an extended HO868 Westbourne Road Precinct. A statement of significance has been prepared for the precinct and is attached to this report.