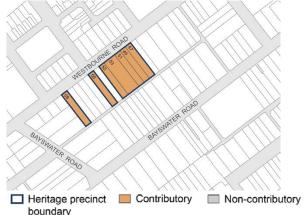

- A statement of significance for HO868 Westbourne Road Precinct, being 47-55, 59 and 69
  Westbourne Road, Kensington. This small precinct is recommended to be extended to include
  two D graded places with individual Heritage Overlays which have been assessed as
  contributory places (59 and 69 Westbourne Road, see Section 2.7). (Attachment B)
- Place citation for the property at 29-31 Rathdowne Street, Carlton (HO809). (Attachment B)

### 2.7 Westbourne Road Precinct

As identified in Table 2, two D graded properties (59 and 69 Westbourne Road, Kensington) with existing individual Heritage Overlays have been assessed here to be contributory, and are recommended to be included as contributory places in an extended HO868 Westbourne Road Precinct. A statement of significance has been prepared for the precinct and is attached to this report.