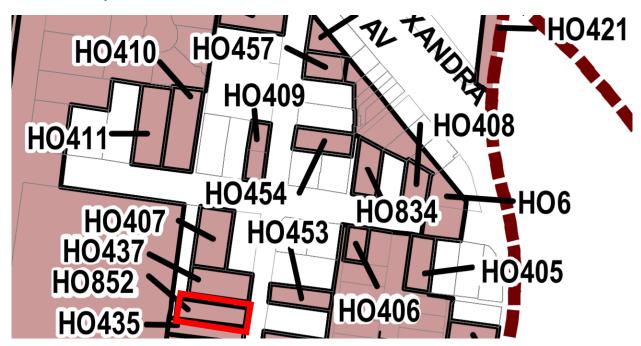

| HO no & address                                                                   | Assessment & recommendation                                                                   |  |  |  |  |  |  |
|-----------------------------------------------------------------------------------|-----------------------------------------------------------------------------------------------|--|--|--|--|--|--|
| 310 Walsh Street, South<br>Yarra                                                  | Statement of significance prepared (and attached to this report), and retain individual HO.   |  |  |  |  |  |  |
| HO457                                                                             | Contributory                                                                                  |  |  |  |  |  |  |
| 322 Walsh Street, South<br>Yarra                                                  | Recommend be included in an extended HO6 South Yarra Precinct and identified as contributory. |  |  |  |  |  |  |
|                                                                                   | Recommend remove HO457.                                                                       |  |  |  |  |  |  |
| HO435                                                                             | Contributory                                                                                  |  |  |  |  |  |  |
| 281 Walsh Street, South<br>Yarra (more correctly                                  | Recommend be included in an extended HO6 South Yarra Precinct and identified as contributory. |  |  |  |  |  |  |
| 283), Melbourne Girls<br>Grammar campus                                           | Recommend remove HO435.                                                                       |  |  |  |  |  |  |
| HO851                                                                             | Not significant or contributory                                                               |  |  |  |  |  |  |
| Adjacent to 281 Walsh                                                             | Heritage building has been demolished.                                                        |  |  |  |  |  |  |
| Street, South Yarra<br>(more correctly 281),<br>Melbourne Girls<br>Grammar campus | Recommend remove HO851.                                                                       |  |  |  |  |  |  |
| HO852                                                                             | Significant                                                                                   |  |  |  |  |  |  |
| 285 Walsh Street, South                                                           | Statement of significance prepared (and attached to this report).                             |  |  |  |  |  |  |
| Yarra, Melbourne Girls<br>Grammar campus                                          | Recommend be included in an extended HO6 South Yarra Precinct and identified as significant.  |  |  |  |  |  |  |
|                                                                                   | Recommend remove HO852.                                                                       |  |  |  |  |  |  |
| HO437                                                                             | Contributory                                                                                  |  |  |  |  |  |  |
| 291 Walsh Street, South<br>Yarra, Melbourne Girls                                 | Recommend be included in an extended HO6 South Yarra Precinct and identified as contributory. |  |  |  |  |  |  |
| Grammar campus                                                                    | Recommend remove HO437.                                                                       |  |  |  |  |  |  |
| HO367                                                                             | Not significant or contributory                                                               |  |  |  |  |  |  |
| 157-165 City Road,                                                                | Heritage building has been demolished.                                                        |  |  |  |  |  |  |
| Southbank                                                                         | Recommend remove HO367.                                                                       |  |  |  |  |  |  |

### 2.7 Westbourne Road Precinct

As identified in Table 2, two D graded properties (59 and 69 Westbourne Road, Kensington) with existing individual Heritage Overlays have been assessed here to be contributory, and are recommended to be included as contributory places in an extended HO868 Westbourne Road Precinct. A statement of significance has been prepared for the precinct and is attached to this report.