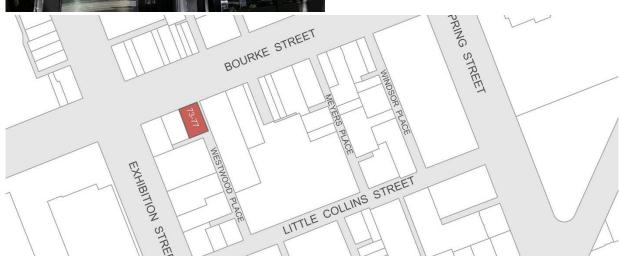

| HO no & address                                                                    | Assessment & recommendation                                                                 |
|------------------------------------------------------------------------------------|---------------------------------------------------------------------------------------------|
| 72-74 Bourke Street,<br>Melbourne                                                  | Statement of significance prepared (and attached to this report), and retain individual HO. |
| HO538                                                                              | Significant                                                                                 |
| 86 Bourke Street,<br>Melbourne                                                     | Statement of significance prepared (and attached to this report), and retain individual HO. |
| HO525                                                                              | Contributory                                                                                |
| 19-21 Bourke Street,<br>Melbourne                                                  | Recommend be included in HO500 Bourke Hill Precinct and identified as contributory.         |
|                                                                                    | Recommend remove HO525.                                                                     |
| HO530                                                                              | Contributory                                                                                |
| 39-43 Bourke Street,<br>Melbourne                                                  | Recommend be included in HO500 Bourke Hill Precinct and identified as contributory.         |
|                                                                                    | Recommend remove HO530.                                                                     |
| HO536                                                                              | Significant                                                                                 |
| 73-77 Bourke Street,<br>Melbourne                                                  | Statement of significance prepared (and attached to this report), and retain individual HO. |
| HO872                                                                              | Significant                                                                                 |
| Veterinary and Agriculture Sciences Building, University of Melbourne              | Statement of significance prepared (and attached to this report), and retain individual HO. |
| HO820                                                                              | Significant                                                                                 |
| Richard Berry Building<br>(now Peter Hall<br>Building), University of<br>Melbourne | Statement of significance prepared (and attached to this report), and retain individual HO. |
| HO409                                                                              | Not significant or contributory                                                             |
| 54 Clowes Street, South                                                            | Heritage building has been demolished.                                                      |
| Yarra                                                                              | Recommend remove HO409.                                                                     |
| HO406                                                                              | Not significant or contributory                                                             |
| 31 Clowes Street, South                                                            | Heritage building has been subject to successive phases of change.                          |
| Yarra                                                                              | Recommend remove HO406 but retain in HO6 South Yarra Precinct as non-contributory.          |
| HO412                                                                              | Contributory                                                                                |
| 783 Punt Road, South<br>Yarra                                                      | To be reviewed/confirmed in the forthcoming South Yarra Heritage Review (separate study).   |
| HO454                                                                              | Significant                                                                                 |