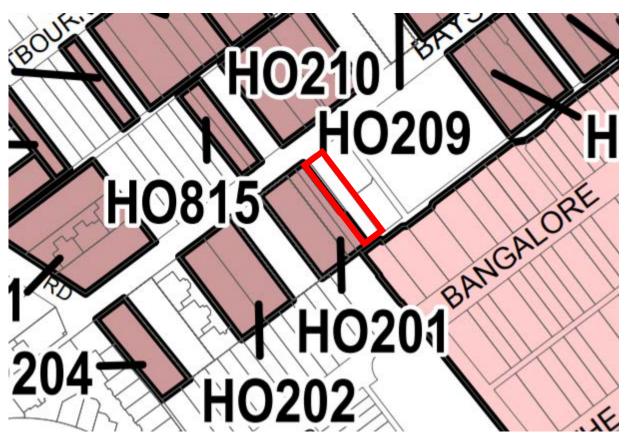

| HO no & address                        | Assessment & recommendation                                                                                                                                                      |  |  |  |  |
|----------------------------------------|----------------------------------------------------------------------------------------------------------------------------------------------------------------------------------|--|--|--|--|
| HO35                                   | Contributory                                                                                                                                                                     |  |  |  |  |
| 18-22 Cardigan Street,<br>Carlton      | To be reviewed/confirmed pending finalisation of the Carlton Heritage Review (separate study).                                                                                   |  |  |  |  |
|                                        | Also noted that also noted that the boundary of the HO map does not cover all three buildings at 18-22 Cardigan street, and currently only applies to 18 and 20 Cardigan street. |  |  |  |  |
| HO96, HO1                              | Not significant or contributory                                                                                                                                                  |  |  |  |  |
| 106-112 Queensberry                    | Heritage building has been demolished.                                                                                                                                           |  |  |  |  |
| Street, Carlton                        | Recommend remove HO96 but retain in HO1 Carlton Precinct as non-contributory.                                                                                                    |  |  |  |  |
| HO807                                  | Contributory                                                                                                                                                                     |  |  |  |  |
| 144-146 Queensberry<br>Street, Carlton | To be reviewed/confirmed pending finalisation of the Carlton Heritage Review (separate study).                                                                                   |  |  |  |  |
| HO809                                  | Significant                                                                                                                                                                      |  |  |  |  |
| 29-31 Rathdowne Street,<br>Carlton     | Documentation prepared for Carlton Heritage Review (separate study), with the place citation from that study attached to this report.                                            |  |  |  |  |

| HO no & address                     | Assessment & recommendation                                                                                                                                                                                                               |  |  |  |  |  |
|-------------------------------------|-------------------------------------------------------------------------------------------------------------------------------------------------------------------------------------------------------------------------------------------|--|--|--|--|--|
|                                     | HO809 mapping incorrectly applies to the adjoining property to the north at 35 Rathdowne Street. Recommended remove the individual HO from the latter property and apply the HO map to the subject property at 29-31 Rathdowne Street.    |  |  |  |  |  |
|                                     | 35 Rathdowne Street should then be included in the surrounding precinct, which extends along Rathdowne Street, being the HO992 World Heritage Environs Area Precinct.                                                                     |  |  |  |  |  |
| HO205                               | Significant                                                                                                                                                                                                                               |  |  |  |  |  |
| 2 Bayswater Road,<br>Kensington     | Statement of significance prepared (and attached to this report), and retain individual HO.                                                                                                                                               |  |  |  |  |  |
| HO198                               | Significant                                                                                                                                                                                                                               |  |  |  |  |  |
| 17-19 Bayswater Road,<br>Kensington | Statement of significance prepared (and attached to this report), and retain individual HO.                                                                                                                                               |  |  |  |  |  |
|                                     | HO198 mapping incorrectly applies to the rear of the adjoining properties at 21 and 23 Bayswater Road. Recommend remove this HO from these parts of the adjoining properties, with HO199 applied to the rear of 21 and 23 Bayswater Road. |  |  |  |  |  |
| HO201                               | Significant                                                                                                                                                                                                                               |  |  |  |  |  |
| 59 Bayswater Road,                  | Statement of significance prepared (and attached to this report).                                                                                                                                                                         |  |  |  |  |  |
| Kensington                          | HO201 mapping incorrectly applies to the adjoining properties at 61, 63 and 65 Bayswater Road. Recommend remove the latter properties from HO201, and include 59 Bayswater Road in HO201 as an individual property.                       |  |  |  |  |  |
| HO204                               | Significant                                                                                                                                                                                                                               |  |  |  |  |  |
| 83 Bayswater Road,<br>Kensington    | Statement of significance prepared (and attached to this report), and retain individual HO.                                                                                                                                               |  |  |  |  |  |
| HO223                               | Not significant or contributory                                                                                                                                                                                                           |  |  |  |  |  |
| 5 Epsom Road,<br>Kensington         | This building is part of a larger property (church complex) at 1-7 Epsom Road, where HO223 covers only the church.                                                                                                                        |  |  |  |  |  |
|                                     | Recommend all of 1-7 Epsom Road be included in an extended HO9 Kensington Precinct, with 5 Epsom Road identified as non-contributory.                                                                                                     |  |  |  |  |  |
|                                     | Recommend remove HO223.                                                                                                                                                                                                                   |  |  |  |  |  |
| HO223                               | Contributory                                                                                                                                                                                                                              |  |  |  |  |  |
| 7 Epsom Road,<br>Kensington         | This building is part of a larger property (church complex) at 1-7 Epsom Road, where HO223 covers only the church.                                                                                                                        |  |  |  |  |  |
|                                     | Recommend all of 1-7 Epsom Road be included in an extended HO9 Kensington Precinct, with 7 Epsom Road identified as contributory.                                                                                                         |  |  |  |  |  |
|                                     | Recommend remove HO223.                                                                                                                                                                                                                   |  |  |  |  |  |
| HO227                               | Not significant or contributory                                                                                                                                                                                                           |  |  |  |  |  |