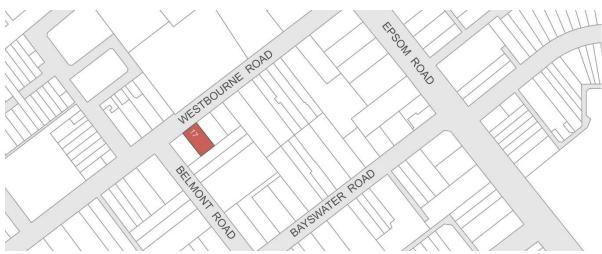

| HO no & address                    | Assessment & recommendation                                                                                                                                                   |  |  |  |  |  |  |
|------------------------------------|-------------------------------------------------------------------------------------------------------------------------------------------------------------------------------|--|--|--|--|--|--|
| 25 Epsom Road,<br>Kensington       | Recommend remove HO227.                                                                                                                                                       |  |  |  |  |  |  |
| HO233                              | Significant                                                                                                                                                                   |  |  |  |  |  |  |
| 19 Gower Street,<br>Kensington     | Statement of significance prepared (and attached to this report), and retain individual HO.                                                                                   |  |  |  |  |  |  |
| HO241                              | Contributory                                                                                                                                                                  |  |  |  |  |  |  |
| 2-4 Kensington Road,<br>Kensington | Recommend property be included in an extended HO9 Kensington Precinct, and identified as contributory.                                                                        |  |  |  |  |  |  |
|                                    | Recommend remove HO241.                                                                                                                                                       |  |  |  |  |  |  |
| HO246                              | Contributory                                                                                                                                                                  |  |  |  |  |  |  |
| 56 Kensington Road,<br>Kensington  | Recommend property be included in an extended HO9 Kensington Precinct, and identified as contributory.                                                                        |  |  |  |  |  |  |
|                                    | Recommend remove HO246.                                                                                                                                                       |  |  |  |  |  |  |
| HO819                              | Contributory                                                                                                                                                                  |  |  |  |  |  |  |
| 33 and 33A Kensington              | Pair of adjoining buildings.                                                                                                                                                  |  |  |  |  |  |  |
| Road, Kensington                   | 33A was incorrectly left out of the mapping for HO819, but it is recommended that the pair be included in an extended HO9 Kensington Precinct and identified as contributory. |  |  |  |  |  |  |
|                                    | Recommend remove HO819.                                                                                                                                                       |  |  |  |  |  |  |
| HO265                              | Not significant or contributory                                                                                                                                               |  |  |  |  |  |  |
| 9 Westbourne Road,<br>Kensington   | Recommend remove HO265.                                                                                                                                                       |  |  |  |  |  |  |
| HO266                              | Significant                                                                                                                                                                   |  |  |  |  |  |  |
| 17 Westbourne Road,<br>Kensington  | Statement of significance prepared (and attached to this report), and retain individual HO.                                                                                   |  |  |  |  |  |  |
| HO269                              | Contributory                                                                                                                                                                  |  |  |  |  |  |  |
| 59 Westbourne Road,<br>Kensington  | Recommend be included in an extended HO868, being a heritage precinct in Westbourne Road with a precinct statement of significance prepared, and identified as contributory.  |  |  |  |  |  |  |
|                                    | Recommend remove HO269.                                                                                                                                                       |  |  |  |  |  |  |
| HO271                              | Contributory                                                                                                                                                                  |  |  |  |  |  |  |
| 69 Westbourne Road,<br>Kensington  | Recommend be included in an extended HO868, being a heritage precinct in Westbourne Road with a precinct statement of significance prepared, and identified as contributory.  |  |  |  |  |  |  |
|                                    | Recommend remove HO271.                                                                                                                                                       |  |  |  |  |  |  |
| HO535                              | Significant                                                                                                                                                                   |  |  |  |  |  |  |

### 2.7 Westbourne Road Precinct

As identified in Table 2, two D graded properties (59 and 69 Westbourne Road, Kensington) with existing individual Heritage Overlays have been assessed here to be contributory, and are recommended to be included as contributory places in an extended HO868 Westbourne Road Precinct. A statement of significance has been prepared for the precinct and is attached to this report.