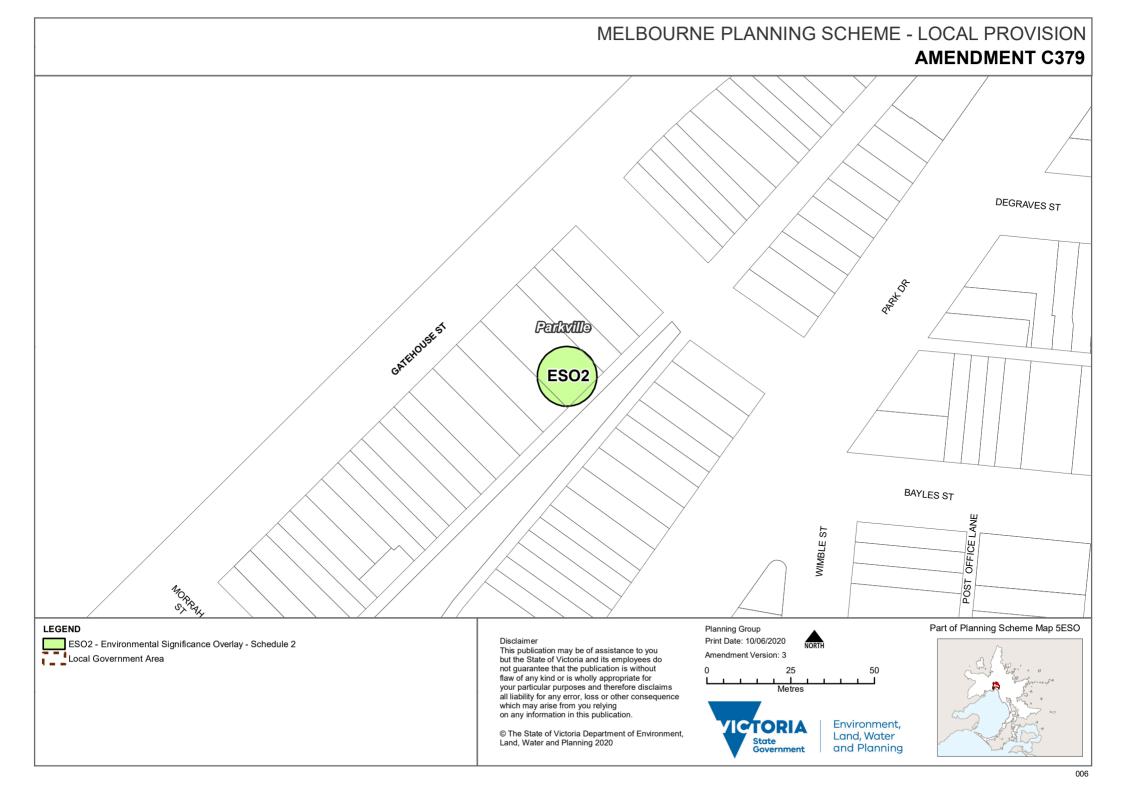

## MELBOURNE PLANNING SCHEME - LOCAL PROVISION **AMENDMENT C379** SEVENTH AV **ESO2** 4 ROYAL PDE ANGLENASO A 짐 PARK $c_{ENTRE_{AV}}$ PRINCES Carlton North SECOND AV ΑV ESO<sub>2</sub> ESO<sub>2</sub> college Parkville ESO<sub>2</sub> CEMETERY ESO<sub>2</sub> RD EAST PRESCOTTCL SWANSTON ST MORRISON C Carllon LEGEND ESO2 - Environmental Significance Overlay - Schedule 2 Local Government Area Part of Planning Scheme Map 5ESO Disclaimer Planning Group This publication may be of assistance to you but the State of Victoria and its Print Date: 10/06/2020 employees do not guarantee that the publication is without flaw of any kind or is wholly appropriate for your particular purposes and therefore disclaims all liability for any error, loss or other consequence which may arise from Amendment Version: 3 Environment,

you relying on any information in this publication.

© The State of Victoria Department of Environment, Land, Water and Planning 2020

Land, Water

and Planning

State Government

150

Metres