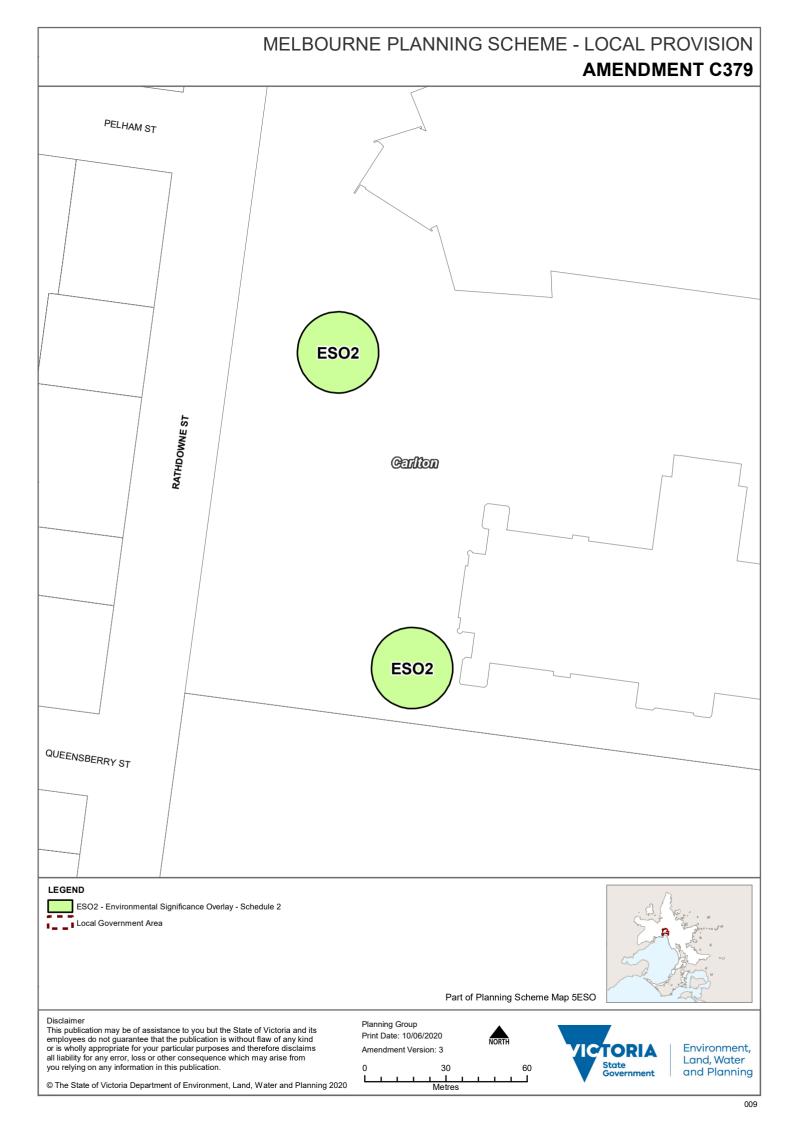

## MELBOURNE PLANNING SCHEME - LOCAL PROVISION **AMENDMENT C379** SEVENTH AV **ESO2** 4 ROYAL PDE ANGLENASO A 짐 PARK $c_{ENTRE_{AV}}$ PRINCES Carlton North SECOND AV ΑV ESO<sub>2</sub> ESO<sub>2</sub> college Parkville ESO<sub>2</sub> CEMETERY ESO<sub>2</sub> RD EAST PRESCOTTCL SWANSTON ST MORRISON C Carllon LEGEND ESO2 - Environmental Significance Overlay - Schedule 2 Local Government Area Part of Planning Scheme Map 5ESO Disclaimer Planning Group This publication may be of assistance to you but the State of Victoria and its Print Date: 10/06/2020 employees do not guarantee that the publication is without flaw of any kind or is wholly appropriate for your particular purposes and therefore disclaims all liability for any error, loss or other consequence which may arise from Amendment Version: 3 Environment,

you relying on any information in this publication.

© The State of Victoria Department of Environment, Land, Water and Planning 2020

Land, Water

and Planning

State Government

150

Metres