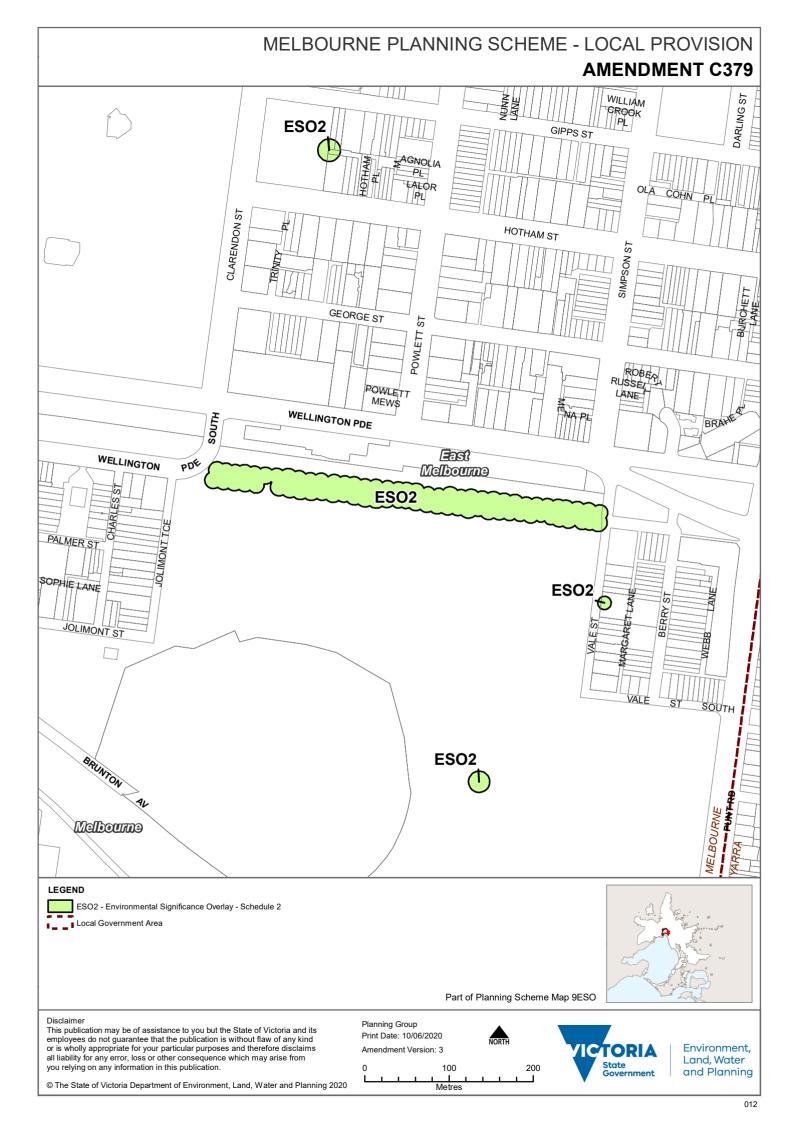

#### MELBOURNE PLANNING SCHEME - LOCAL PROVISION **AMENDMENT C379** ELGIN ST COCHRANE PL MARKOV PL COURT HOUSE PL LITTLE ELGIN ST PINKYS LANE DRUMMOND ST TYNE ST MACARTHUR RATHDOWNE ST PL NORTH **Carllon** LYGON ST ESO<sub>2</sub> GOLDHAR PL MACARTHUR PL SOUTH WELCH PI CITADEL PL BERNARDI LANE LANE FARADAY ST MOTON PL Part of Planning Scheme Map 5ESO LEGEND Planning Group Disclaimer Print Date: 10/06/2020 ESO2 - Environmental Significance Overlay - Schedule 2 Local Government Area This publication may be of assistance to you but the State of Victoria and its employees do Amendment Version: 3 not guarantee that the publication is without flaw of any kind or is wholly appropriate for your particular purposes and therefore disclaims all liability for any error, loss or other consequence Metres which may arise from you relying on any information in this publication. /ICTORIA Environment, © The State of Victoria Department of Environment, Land, Water State Land, Water and Planning 2020 and Planning Government