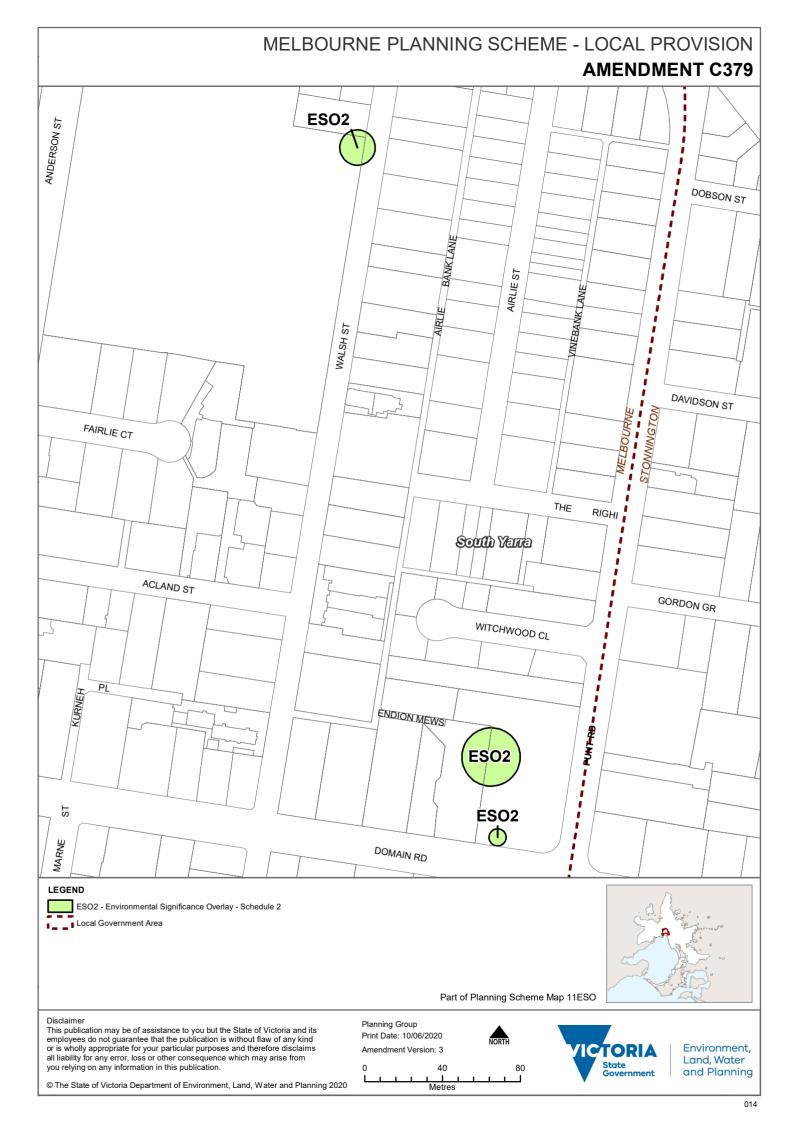

#### MELBOURNE PLANNING SCHEME - LOCAL PROVISION **AMENDMENT C379** SPENCER ST BOURKEST LITTLE CHURCH ST BOURKE ST KING ST D-ESO2 Melbourne **Dooklands** MCCRACKENS LAME JAMESLANE COLLINS ST LITTLE COLLINS ST FRANCIS ST Part of Planning Scheme Map 8ESO LEGEND Planning Group Disclaimer Print Date: 10/06/2020 D-ESO - Area to be deleted from an Environmental Significance Overlay Local Government Area This publication may be of assistance to you but the State of Victoria and its employees do Amendment Version: 3 not guarantee that the publication is without 100 flaw of any kind or is wholly appropriate for your particular purposes and therefore disclaims all liability for any error, loss or other consequence which may arise from you relying on any information in this publication. **TORIA** Environment, © The State of Victoria Department of Environment, Land, Water State Land, Water and Planning 2020 and Planning Government