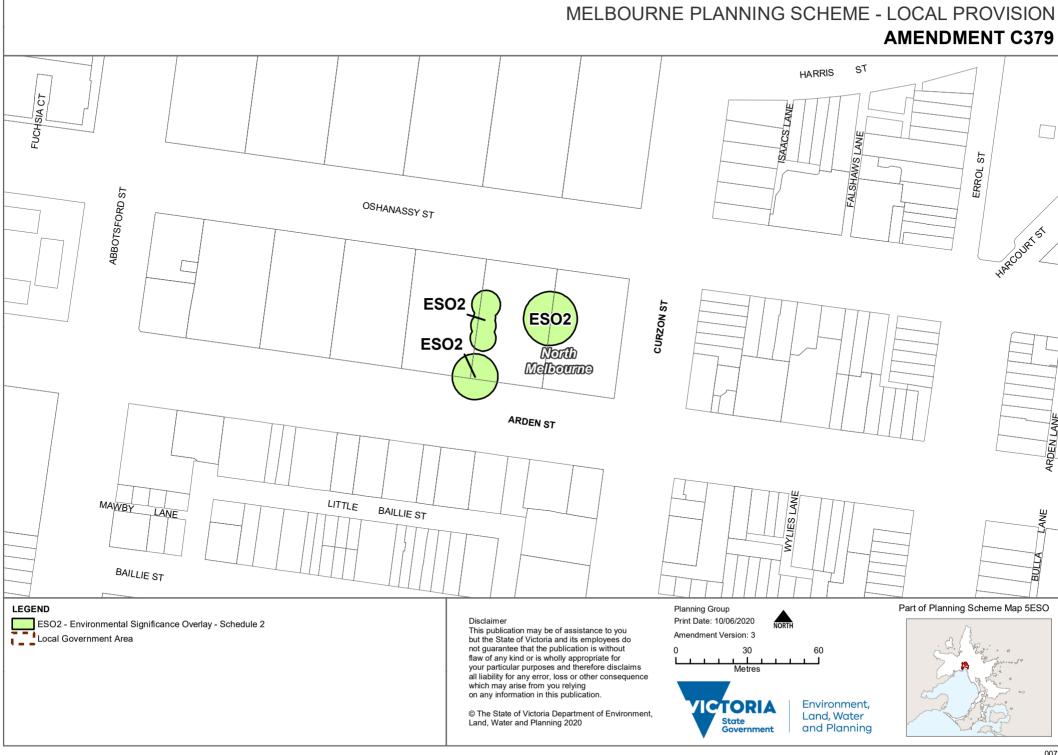

#### MELBOURNE PLANNING SCHEME - LOCAL PROVISION **AMENDMENT C379** ELGIN ST COCHRANE PL MARKOV PL COURT HOUSE PL LITTLE ELGIN ST PINKYS LANE DRUMMOND ST TYNE ST MACARTHUR RATHDOWNE ST PL NORTH **Carllon** LYGON ST ESO<sub>2</sub> GOLDHAR PL MACARTHUR PL SOUTH WELCH PI CITADEL PL BERNARDI LANE LANE FARADAY ST MOTON PL Part of Planning Scheme Map 5ESO LEGEND Planning Group Disclaimer Print Date: 10/06/2020 ESO2 - Environmental Significance Overlay - Schedule 2 Local Government Area This publication may be of assistance to you but the State of Victoria and its employees do Amendment Version: 3 not guarantee that the publication is without flaw of any kind or is wholly appropriate for your particular purposes and therefore disclaims all liability for any error, loss or other consequence Metres which may arise from you relying on any information in this publication. /ICTORIA Environment, © The State of Victoria Department of Environment, Land, Water State Land, Water and Planning 2020 and Planning Government