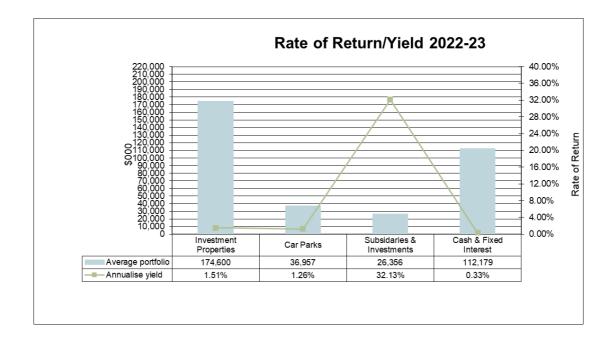

### **Cash and investments**

The investment portfolio is expected to provide net income of \$11.9 million, representing an average return of 3.4 per cent. This portfolio is made up of subsidiary companies, car parks, commercial properties and cash.

The returns from the portfolio in 2022–23 are adversely affected by lower subsidiary earnings, particularly as a result of Queen Victoria Market trader support grants. Refer to Section 11 for details on City of Melbourne's investment strategy.