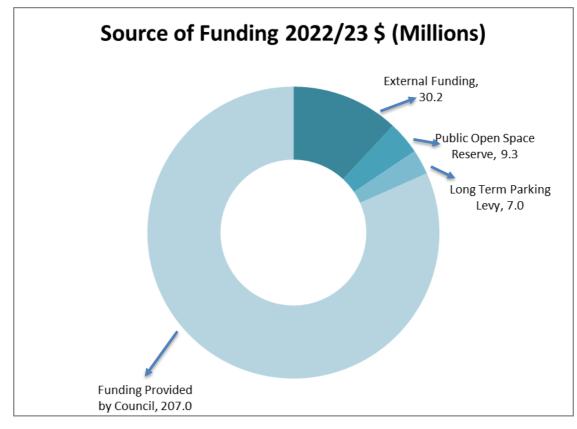

### 5.1.4 Capital grants and contributions

|                                        | Forecast<br>2021/22 | Budget<br>2022/23 | Chai    | nde     |
|----------------------------------------|---------------------|-------------------|---------|---------|
|                                        | \$000s              | \$000s            | \$000s  | %       |
| Capital Grants and Contributions       |                     |                   |         |         |
| Grants - Capital                       |                     |                   |         |         |
| Appropriations Victorian Government    |                     |                   |         |         |
| Grants                                 | 673                 | 673               | 0       | 0.0%    |
| Parking Levy                           | 7,000               | 7,000             | 0       | 0.0%    |
| Federal Grants                         | 4,384               | 469               | (3,915) | (89.3%) |
| State Grants - Non Recurrent           | 18,294              | 25,050            | 6,756   | 36.9%   |
|                                        | 30,352              | 33,192            | 2,840   | 9.4%    |
| Monetary Contributions                 |                     |                   |         |         |
| External Contribution - Capital        | 0                   | 4,050             | 4,050   | 100.0%  |
| Public Open Space - Contributions      | 6,800               | 10,000            | 3,200   | 47.1%   |
|                                        | 6,800               | 14,050            | 7,250   | 106.6%  |
| Total Capital Grants and Contributions | 37,152              | 47,242            | 10,090  | 27.2%   |