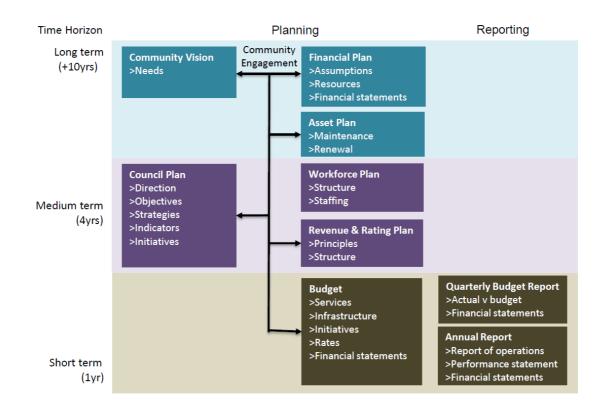

Progress against our four-year strategic objectives and major initiatives is shared with the public through our Annual Report and Quarterly Reports process to support transparency and accountability.

The diagram below explains the relationships between the Council Plan, the Budget and the Annual Report.