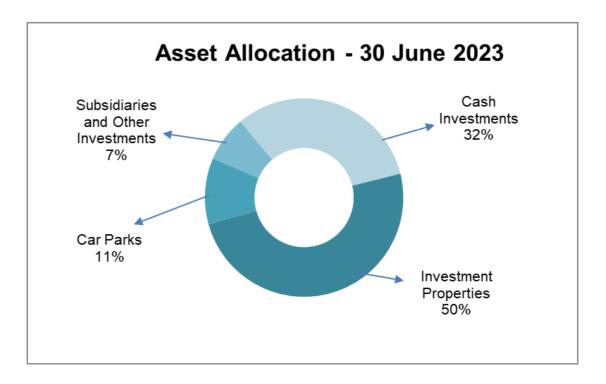

### **Cash and investments**

The investment portfolio is expected to provide net income of \$11.9 million, representing an average return of 3.4 per cent. This portfolio is made up of subsidiary companies, car parks, commercial properties and cash.