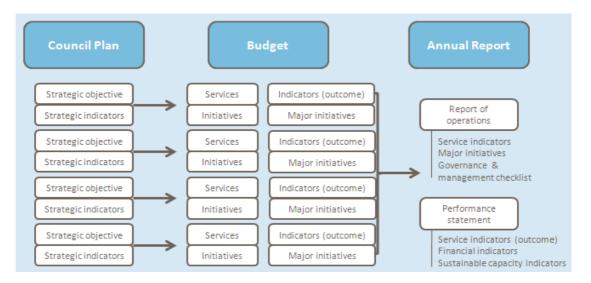

Progress against our four-year strategic objectives and major initiatives is shared with the public through our Annual Report and Quarterly Reports process to support transparency and accountability.

The diagram below explains the relationships between the Council Plan, the Budget and the Annual Report.