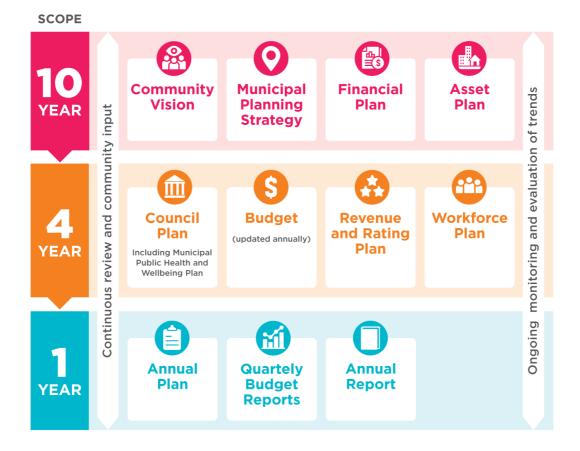

## 2.1 Link to the Integrated Planning and Reporting Framework

City of Melbourne has an Integrated Planning Framework that aligns our operational, corporate and strategic plans to deliver core services, and achieve sustainable improvements for the city and its people. The framework includes long, medium and short-term plans that set the direction of everything we do.

The Budget forms an important part of Council's Integrated Planning and Reporting Framework. This framework ensures that the Budget is developed in response to Council Plan priorities, and specifies the resources required to fund Council services and initiatives over the next 12 months and subsequent 3 financial years.

The framework includes reports to monitor the implementation of our plans. Monthly and quarterly reports enable the management team and Council to closely monitor the organisation's progress towards its goals. The Annual Report, including audited financial statements, is our report to the community on our performance during the year.

The framework guides the Council in identifying community needs and aspirations over the long term (Community Vision and Financial Plan), medium term (Council Plan, Workforce Plan, and Revenue and Rating Plan) and short term (Budget), and then holding itself accountable (Annual Report).