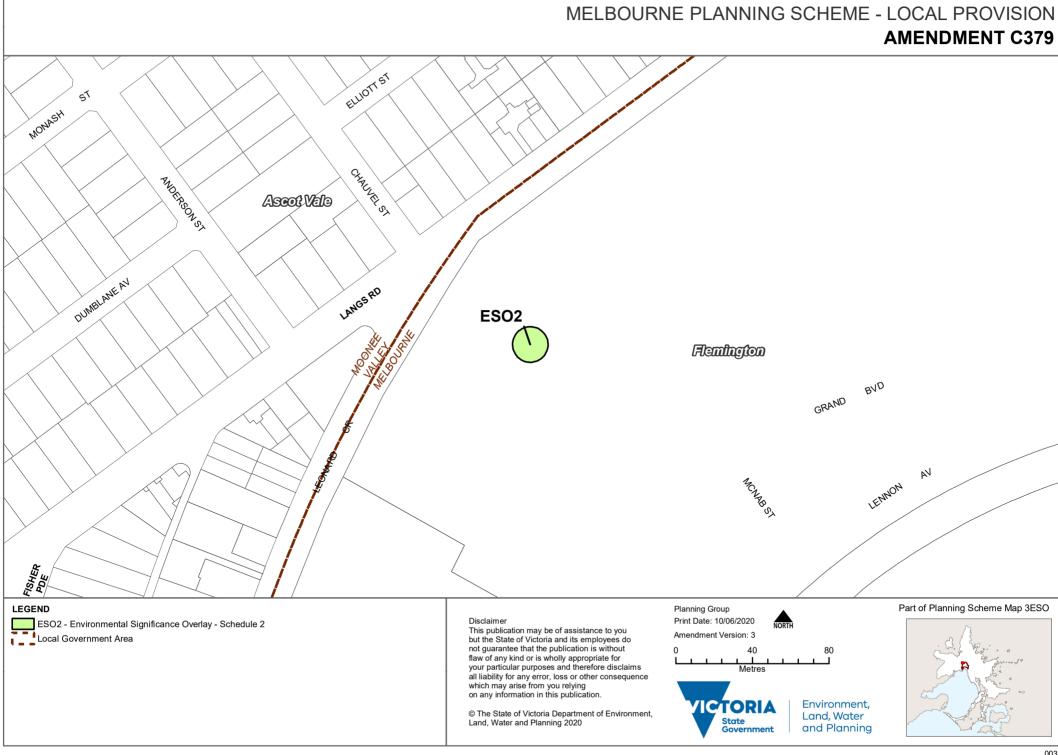

## MELBOURNE PLANNING SCHEME - LOCAL PROVISION **AMENDMENT C379** BENDALL ENSON ESO2 SMTHFELDRO **Flemingion** HOWLETTST COLOMAL PL WALK SMORCON WESTBOURNE RD SHERWIN ST STOCKMANS VP GATEHOUSE DR RELINDATE BY Kensingion ORICHIONS ARP BY FRANCSLANE MILEST BAYSWATER RO LORN-SEX RANGAL ORE ST ESO2 ESO2 THE CRESCENT NEWNAN LEGEND ESO2 - Environmental Significance Overlay - Schedule 2 Local Government Area Part of Planning Scheme Map 4ESO Disclaimer Planning Group This publication may be of assistance to you but the State of Victoria and its Print Date: 10/06/2020 employees do not guarantee that the publication is without flaw of any kind or is wholly appropriate for your particular purposes and therefore disclaims all liability for any error, loss or other consequence which may arise from Amendment Version: 3 Environment, Land, Water State Government you relying on any information in this publication. and Planning © The State of Victoria Department of Environment, Land, Water and Planning 2020 Metres