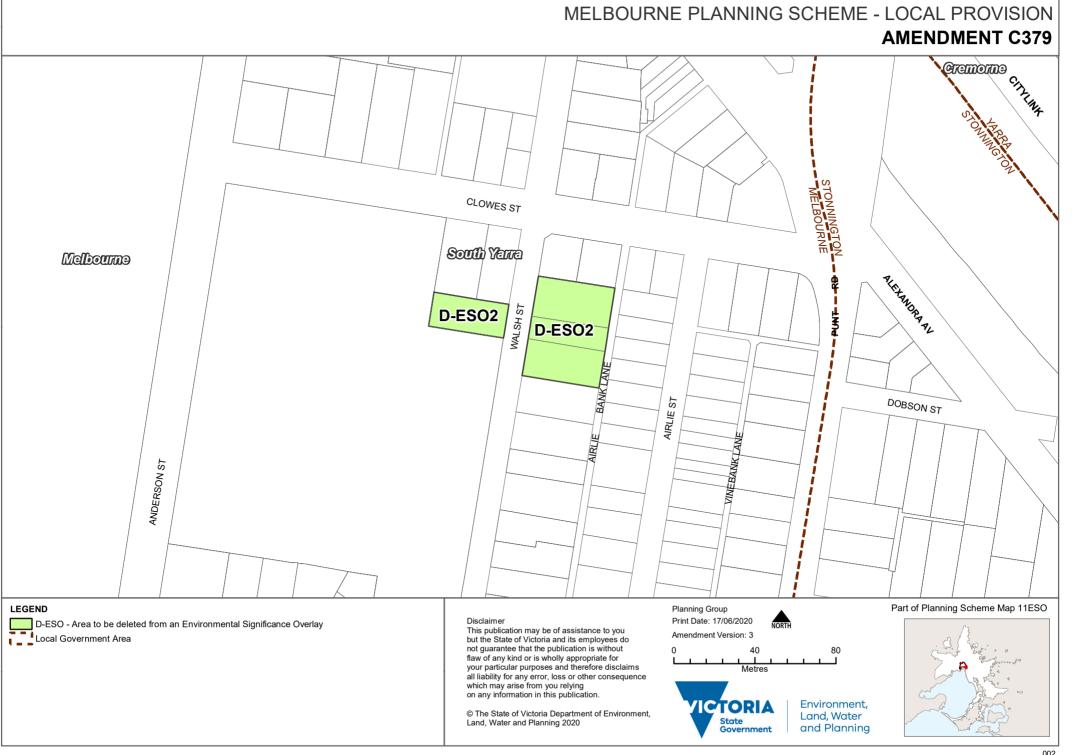

#### MELBOURNE PLANNING SCHEME - LOCAL PROVISION **AMENDMENT C379** SPENCER ST BOURKEST LITTLE CHURCH ST BOURKE ST KING ST D-ESO2 Melbourne **Dooklands** MCCRACKENS LAME JAMESLANE COLLINS ST LITTLE COLLINS ST FRANCIS ST Part of Planning Scheme Map 8ESO LEGEND Planning Group Disclaimer Print Date: 10/06/2020 D-ESO - Area to be deleted from an Environmental Significance Overlay Local Government Area This publication may be of assistance to you but the State of Victoria and its employees do Amendment Version: 3 not guarantee that the publication is without 100 flaw of any kind or is wholly appropriate for your particular purposes and therefore disclaims all liability for any error, loss or other consequence which may arise from you relying on any information in this publication. **TORIA** Environment, © The State of Victoria Department of Environment, Land, Water State Land, Water and Planning 2020 and Planning Government