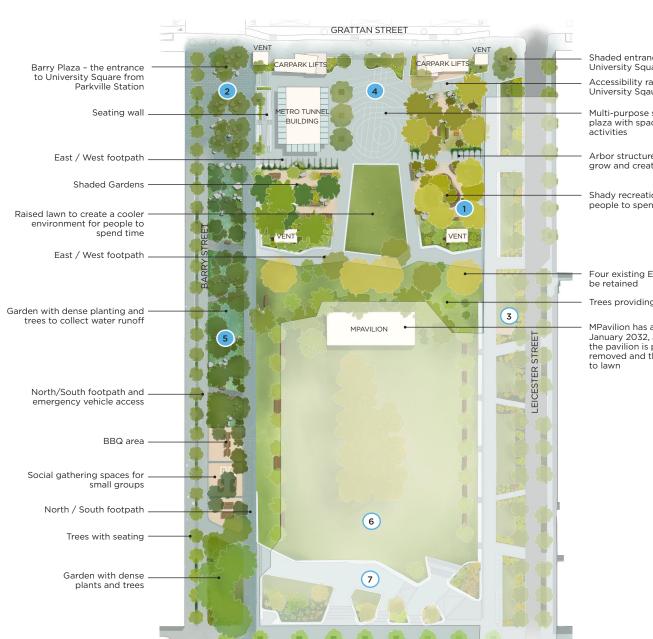

### CONTACT

For further information, please contact City of Melbourne via: Telephone: 03 9658 9658

PELHAM STREET

Shaded entrance to University Square

Accessibility ramps for University Sqaure

Multi-purpose sports court and plaza with space for recreation

Arbor structure for vines to grow and create shade

Shady recreation spaces for people to spend time

Four existing Elms which will

Trees providing shade

MPavilion has a license until January 2032, after which the pavilion is planned to be removed and the area reverted