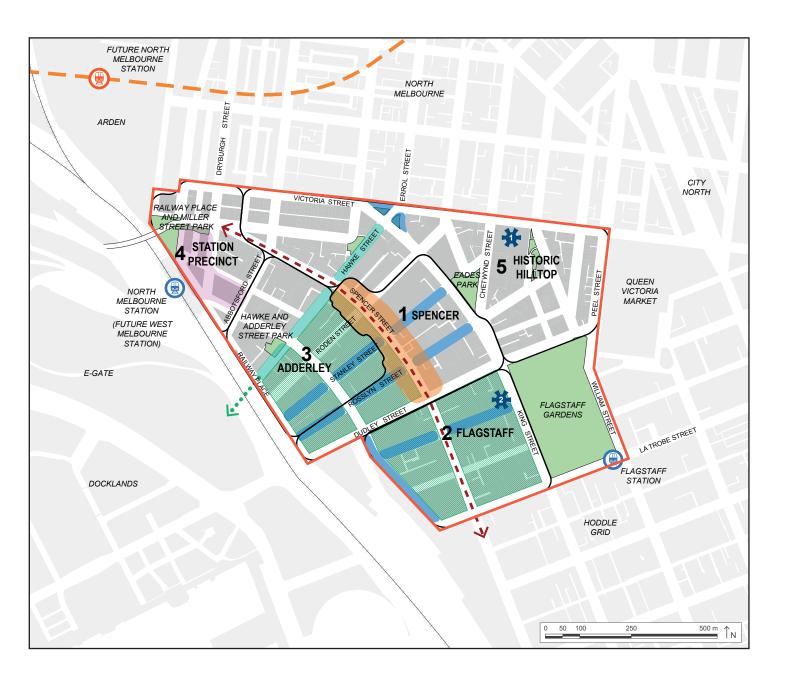

Map Title: West Melbourne Structure Plan figure for inclusion in new Clause 21.16-6 Response to Direction 18(a) of Panel's Directions of 6 June 2019

- Local area boundary
- Public open space
- Train Stations
- Spencer High Street Activity Centre
- Enhanced Activity in Station Precinct
- Metro Tunnel and future North Melbourne Station
- Future open space Priority Area
- Opportunity for new open space in streets
- Proposed linear park along Hawke Street
- •••> Proposed walking and cycling bridge
- ← → Proposed Spencer Street improvements and potential tram extension

## Precincts

- (1) Spencer Precinct
- 2 Flagstaff Precinct
- 3 Adderley Precinct
- 4 Station Precinct
- 5 Historic Hilltop Precinct