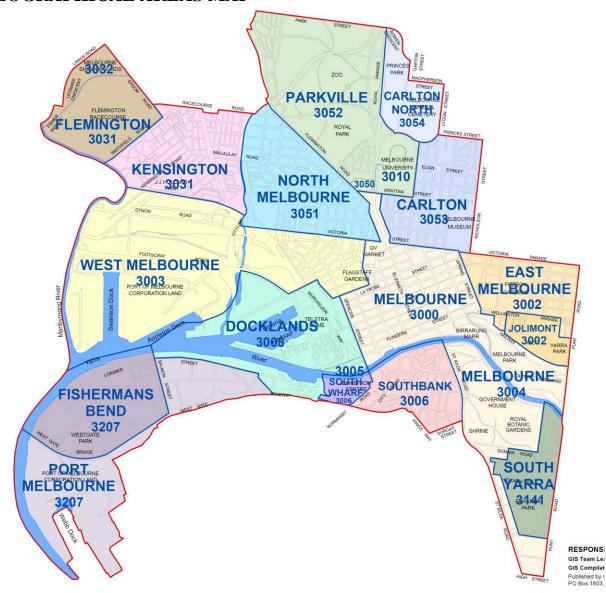

All graded buildings and streetscapes are included as heritage places in the Heritage Overlay of the Melbourne Planning Scheme.

The property listings are divided into the following eight geographical areas:

- Carlton:
- East Melbourne and Jolimont;
- Flemington and Kensington;
- Melbourne;
- North and West Melbourne;
- Parkville:
- Southbank; and
- South Yarra.

The attached "Heritage Inventory Geographical Areas" map shows the location of each of the above areas. Within each area individual properties are listed alphabetically by street name and numerically, with all odd street numbers appearing first followed by even numbers.

#### **GEOGRAPHICAL AREAS MAP**