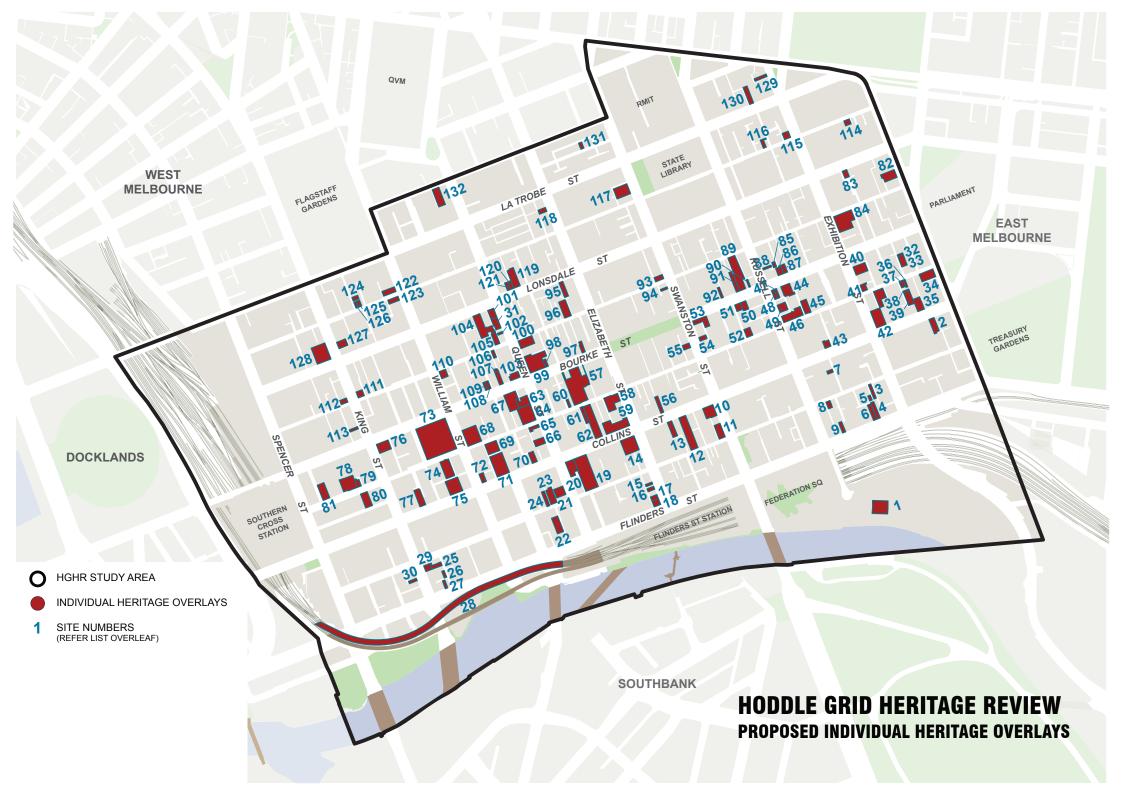

| 1  | HO1379 | Princes Walk, Birrarung Marr (Former Princes Bridge Lecture Room)     | 51  | HO1240 | 209-215 Bourke St (Shops and residences)                              |
|----|--------|-----------------------------------------------------------------------|-----|--------|-----------------------------------------------------------------------|
| 2  | HO1265 | 13-15 Collins St (Apartment Building)                                 | 52  | HO1255 | 188-194 Little Collins St (Shocko House, Formerly Godfrey's Building) |
| 3  | HO1270 | 87-89 Flinders La (Swiss Club of Victoria)                            | 53  | HO1305 | 253-267 Bourke St (Royal Mail House)                                  |
| 4  | HO1272 | 96-98 Flinders St (Dreman Building)                                   | 54  | HO1295 | 152-156 Swanston St (Former Bank of Australasia)                      |
| 5  | HO1267 | 11-15 Duckboard PI (Warehouse)                                        | 55  | HO1294 | 149-153 Swanston St (Sanders and Levy Building)                       |
| 6  | HO1273 | 100-102 Flinders St (Former Sunday School Union of Victoria)          | 56  | HO1318 | 276-278 Collins St (Former Allans Building)                           |
| 7  | HO1248 | 23-25 George Pde ( Former Melbourne City Council Substation)          | 57  | HO1307 | 393-403 Bourke St (Former John Danks & Son)                           |
| 8  | HO1292 | 137-139 Flinders La (Former Bank of New South Wales)                  | 58  | HO1350 | 335-349 Little Collins St (Equitable House)                           |
| 9  | HO1274 | 134-136 Flinders St (Epstein House)                                   | 59  | HO1320 | 308-336 Collins St (Former Colonial Mutual Life Assurance Building)   |
| 10 | HO1315 | 221-231 Collins St (Wales Corner)                                     | 60  | HO1352 | 382 Little Collins St (Former Law Institute)                          |
| 11 | HO1375 | 45-63 Swanston St (Former State Savings Bank of Victoria)             | 61  | HO1351 | 377-379 Little Collins St (Collins Gate)                              |
| 12 | HO1316 | 251-257 Collins St (Former Commercial Banking Company of Sydney)      | 62  | HO1321 | 344-350 Collins St (Former AMP Building)                              |
| 13 | HO1317 | 265-269 Collins St (Former Bank of Adelaide Building)                 | 63  | HO1258 | 131-141 Queen St (Victoria Club Building)                             |
| 14 | HO1319 | 303-317 Collins St (Former MLC Building IOOF)                         | 64  | HO1068 | 111-129 Queen St (Former Royal Automobile Club of Victoria)           |
| 15 | HO1247 | 25 Elizabeth St (Former Universal House)                              | 65  | HO1367 | 103-105 Queen St (Former Ajax House)                                  |
| 16 | HO1246 | 17-19 Elizabeth St (Excelsior House)                                  | 66  | HO1366 | 85-91 Queen St (Former National Bank of Australasia Stock Exchange    |
| 17 | HO1328 | 7-9 Elizabeth St (Shops, café and office)                             |     |        | Branch)                                                               |
| 18 | HO1327 | 1-5 Elizabeth St (Former Hosie's Hotel)                               | 67  | HO1309 | 457-471 Bourke St (Former Dalgety House)                              |
| 19 | HO1322 | 359-373 Collins St (Former Commonwealth Banking Corporation Building) | 68  | HO1180 | 114-128 William St (Former Dilingham Estates House)                   |
| 20 | HO1323 | 375-383 Collins St (Former Legal & General House)                     | 69  | HO1353 | 457-469 Little Collins St (Cowan House)                               |
| 21 | HO1365 | 43-51 Queen St (Former Union House)                                   | 70  | HO1008 | 404-406 Collins St (Former Atlas Assurance building)                  |
| 22 | HO1249 | 11-27 Tavistock PI (Former Melbourne City Council substation)         | 71  | HO1010 | 430-442 Collins St (Royal Insurance Group building)                   |
| 23 | HO1335 | 376-382 Flinders La (Former Batman Automatic Telephone Exchange)      | 72  | HO1324 | 454-456 Collins St (Former Guardian Building)                         |
| 24 | HO1271 | 384-386 Flinders La (Former Gordon Buildings)                         | 73  | HO1310 | 527-555 Bourke St (AMP Tower and St James Building Complex)           |
| 25 | HO1268 | 11 Highlander La (Former Zander's No 2 Store)                         | 74  | HO1354 | 499-503 Little Collins St (Henty House)                               |
| 26 | HO1269 | 11A Highlander La (Former Warehouse)                                  | 75  | HO1325 | 468-478 Collins St (Australia-Netherlands House)                      |
| 27 | HO1337 | 490 Flinders St (Willis' Buildings)                                   | 76  | HO1311 | 589-603 Bourke St (Office Building, Allianz Centre)                   |
| 28 | HO1336 | Flinders Street Railway Viaduct                                       | 77  | HO1326 | 516-520 Collins St (Office Building)                                  |
| 29 | HO1338 | 26-32 King St (Warehouse)                                             | 78  | HO1355 | 588-600 Little Collins St (Stella Maris Seafarer's Centre)            |
| 30 | HO1250 | 25 King St (Former Melbourne Shipping Exchange)                       | 79  | HO1279 | 582-584 Little Collins St (Commercial building)                       |
| 31 | HO1372 | 221-231 Queen St (Former Law Department's Building)                   | 80  | HO1278 | 577-583 Little Collins St (Warehouses)                                |
| 32 | HO1364 | 20 Meyers PI (The Waiters Restaurant)                                 | 81  | HO1280 | 616-622 Little Collins St (Former Melbourne and Metropolitan          |
| 33 | HO1363 | 12-18 Meyers PI (Former Kantay House)                                 |     |        | Tramways Board Building)                                              |
| 34 | HO1262 | 93-101 Spring St (Treasury Gate)                                      | 82  | HO1263 | 199-207 Spring St (Park Tower)                                        |
| 35 | HO1312 | 18-22 Collins St (Coates Building)                                    | 83  | HO1253 | 53-57 Lonsdale St (Shops and residences)                              |
| 36 | HO1276 | 37 Little Collins St (Shop)                                           | 84  | HO1332 | 174-192 Exhibition St (Former Bryson Centre)                          |
| 37 | HO1277 | 39-41 Little Collins St (Former Wenley Motor Garage)                  | 85  | HO1245 | 1-5 Coverlid PI (Warehouse)                                           |
| 38 | HO1259 | 20 Ridgway PI (Former Ridgway Terrace)                                | 86  | HO1266 | Part 152-158 Bourke St (Former Patersons Pty Ltd)                     |
| 39 | HO1285 | 2-18 Ridgway PI (Lyceum Club)                                         | 87  | HO1244 | 146-150 Bourke St (Shops, residence and former bank)                  |
| 40 | HO1331 | 136-144 Exhibition St (Former Australia Pacific House)                | 88  | HO1260 | 166 Russell St (Shop)                                                 |
| 41 | HO1330 | 114-122 Exhibition St (Former Morris House)                           | 89  | HO1002 | 194-200 Bourke St (Hoyts Mid City Cinemas)                            |
| 42 | HO1313 | 56-64 Collins St (Former Reserve Bank of Australia)                   | 90  | HO1303 | 188 Bourke St (Former Rockman's Showrooms Pty Ltd)                    |
| 43 | HO1314 | 100-104 Collins St (Former Gilbert Court)                             | 91  | HO1304 | 202-204 Bourke St (Former Sharpe Bros Pty Ltd)                        |
| 44 | HO1302 | 151-163 Bourke St (Former Malcolm Reid & Co Department Store)         | 92  | HO1243 | 220 Bourke St (Former Palmer's Emporium)                              |
| 45 | HO1349 | 130-134 Little Collins St (Former Methodist Church Centre)            | 93  | HO1344 | 258-264 Little Bourke St (Former State Savings Bank)                  |
| 46 | HO1374 | 114-120 Russell St (Former Russell Street Automatic Telephone         | 94  | HO1291 | 215-217 Swanston St (Shop and residence)                              |
|    |        | Exchange and Postal Building)                                         | 95  | HO1358 | 359-363 Lonsdale St (Shops and offices)                               |
| 47 | HO1237 | 171 Bourke St (Shop)                                                  | 96  | HO1345 | 354-360 Little Bourke St (Melbourne House)                            |
| 48 | HO1238 | 173-175 Bourke St (Shops)                                             | 97  | HO1306 | 376-378 Bourke St (Former Coles and Garrard Building)                 |
| 49 | HO1261 | 124-130 Russell St (Theosophical Society)                             | 98  | HO1308 | 422 Bourke St (Offices)                                               |
| 50 | HO1239 | 201-207 Bourke St (Shops and residences)                              | 99  | HO1369 | 158-172 Queen St (Former Sleigh Buildings)                            |
|    |        |                                                                       | 100 | HO1370 | 184-192 Queen St (The Former Houston Building)                        |
|    |        |                                                                       | 1   |        |                                                                       |

HO1373 233-243 Queen St (Former State Savings Bank of Victoria ) 102 HO1371 215 Queen St (Shop) HO1368 155-161 Queen St (Former South British Insurance Company Ltd) 103 HO1361 447-453 Lonsdale St (Lonsdale Exchange Building) 105 HO1346 428-432 Little Bourke St (Former Printcraft House) HO1347 441-443 Little Bourke St (Downs House) 106 HO1006 Part 468-470 Bourke St (Former London Assurance House) 108 HO1242 480 Bourke St (Commercial building) HO1241 482-484 Bourke St (Former Victorian Amateur Turf Club) 109 110 HO1377 178-188 William St (Office Building) 111 HO1341 204-208 King St (Great Western Hotel) HO1340 203-207 King St (Former Factory) 112 113 HO1339 171-173 King St (Warehouse) 114 HO1357 27-29 Little Lonsdale St (Warehouse) 115 HO1333 287-293 Exhibition St (Former Exhibition Towers) HO1296 120-122 Little Lonsdale St (Residences) HO1376 335-347 Swanston St (Former Manchester Unity Oddfellows Building) 117 118 HO1329 341-345 Elizabeth St (Former Cassells Tailors Pty Ltd) **HO1359** 402-408 Lonsdale St (Former AMP Building) 120 HO1360 410-412 Lonsdale St (Warehouse) HO1254 414-416 Lonsdale St (Lauren's House) 121 HO1378 269-275 William St (Nubrick House) HO1231 263-267 William St (Metropolitan Hotel) 123 HO1257 10-14 Park St (Former Melbourne City Council Sub Station) 124 HO1281 470-472 Little Lonsdale St (Shops) 126 HO1282 474 Little Lonsdale St (Residences) 127 HO1342 256-260 King St (Former Paramount House) 128 HO1334 594-610 Lonsdale St (Former Andrew Jack, Dyson & Co Factory) HO1279 353 Exhibition St (Factory) 129 **HO1275** 30-34 La Trobe St (Former Turn Verein Hall) 130 131 HO1356 34-36 Little La Trobe St (Warehouse) HO995 183-189 A'Beckett St (Grange Lynne Pty Ltd)