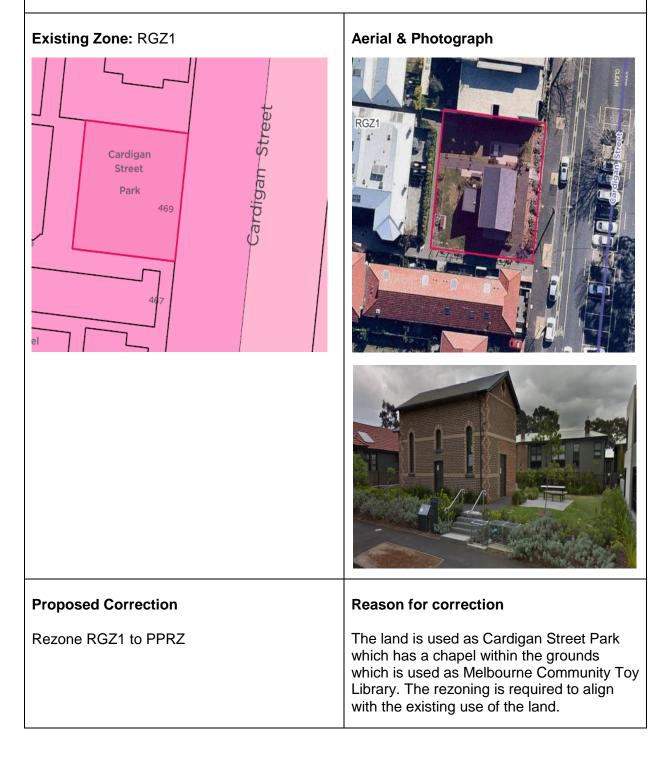

### **Correction C1**

### Subject Site: 469 Cardigan Street, Carlton (Cardigan Street Park/The Chapel)