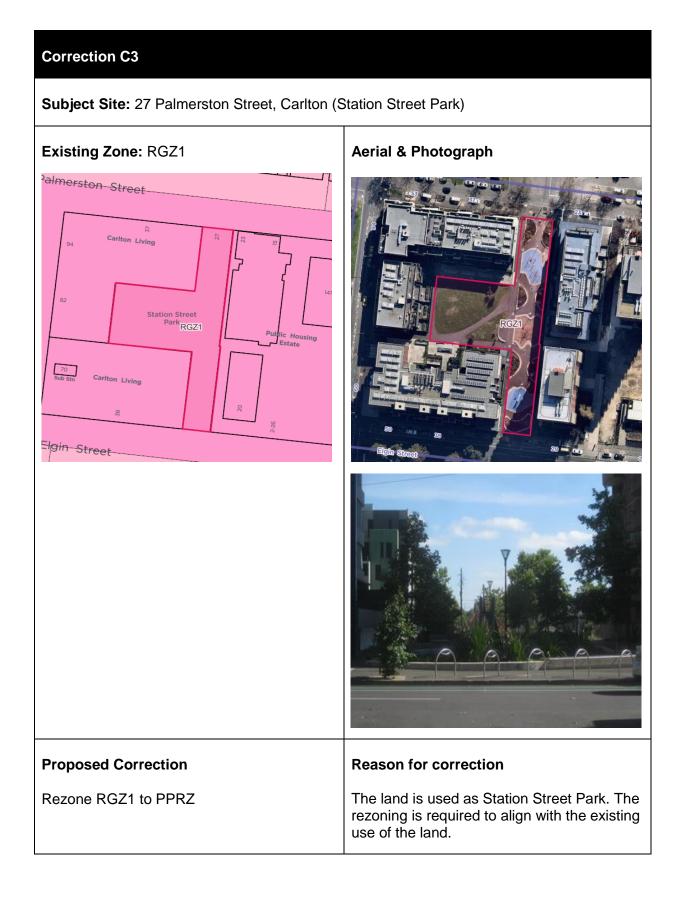

| Table 1 - Properties to be rezoned |                                                                                    |                 |               |
|------------------------------------|------------------------------------------------------------------------------------|-----------------|---------------|
| Carlton                            |                                                                                    |                 |               |
| Correction<br>No.                  | Property Address                                                                   | Existing Zone/s | Proposed Zone |
| C1                                 | 469 Cardigan Street, Carlton<br>(Cardigan Street Park)                             | RGZ1            | PPRZ          |
| C2                                 | 68 Keppel Street, Carlton (Keppel Street Park)                                     | RGZ1            | PPRZ          |
| C3                                 | 27 Palmerston Street, Carlton<br>(Station Street Park)                             | RGZ1            | PPRZ          |
| C4                                 | 60-64 Palmerston Street, Carlton<br>(Canning and Palmerston Street<br>Reserve)     | GRZ2            | PPRZ          |
| C5                                 | 174-176 Palmerston Street,<br>Carlton (Neill Street Reserve)                       | GRZ1, PUZ2      | PPRZ          |
| C6                                 | 230 Rathdowne Street, Carlton<br>(Carlton Baths/Carlton Family<br>Resource Centre) | GRZ1, PUZ6      | PUZ6          |
| C7                                 | 15-23 Reeves Street, Carlton (Reeves Street Park)                                  | RGZ1            | PPRZ          |
| Docklands                          |                                                                                    |                 |               |