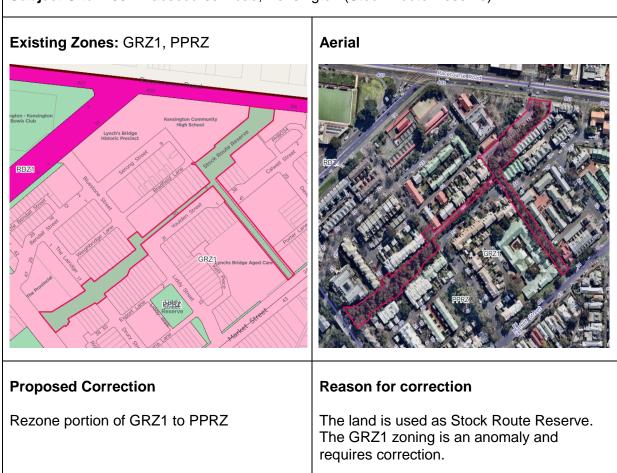

align with the<br>existing use of the land. |



### Subject Site: 71 South Wharf Drive, Docklands



## **Correction C15** Subject Site: 72-74 South Wharf Drive, Docklands (Wharfs Landing) Existing Zone: DZ1 Aerial & Photograph Wharf's Entrance South Wharf Drive **Proposed Correction Reason for correction** Rezone DZ1 to PPRZ The land is used as Wharfs Landing. The rezoning is required to align with the existing use of the land.

### KENSINGTON





### Subject Site: 41-55 Bayswater Road, Kensington (Bayswater Road Park)

Subject Site: 2-20 Bellair Street, Kensington (Kensington Hall Reserve)







### Subject Site: 113 Hobsons Road, Kensington (Maribyrnong River Bike Trail, part)



### Subject Site: 14-18 Parsons Street, Kensington (Parsons Street Reserve)



### Aerial & Photograph



### Subject Site: 403A Racecourse Road, Kensington (Stock Route Reserve)



### Subject Site: 10-12 Robertson Street, Kensington (Robertson Street Reserve) Existing Zone: GRZ2 Aerial & Photograph Robertson Street GRZ2 Barnett Robertson Street 62 Reserve 64 61 Maidstone 66 63 65 68 **Proposed Correction Reason for correction** Rezone GRZ2 to PPRZ The land is used as Robertson Street Reserve. The rezoning is required to align with the existing use of the land.



Subject Site: 12-18 Woodruff Street, Kensington (Council Reserve)

### **MELBOURNE**

### **Correction C27**

Subject Site: 22-26 Brown Alley, Melbourne (Merritts Place Reserve)



### Aerial & Photograph



| Pronosed Corre   | rtion |
|------------------|-------|
| Proposed Correct | ction |

Rezone CCZ1 to PPRZ

### **Reason fo