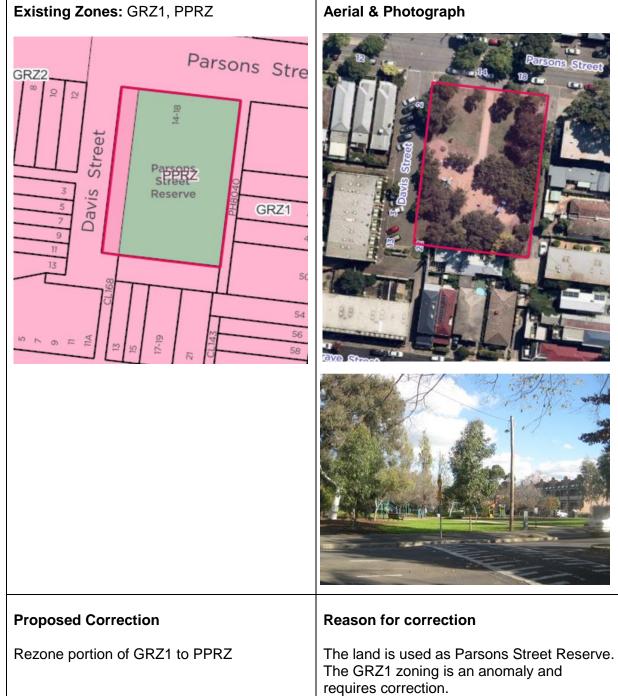

### Subject Site: 14-18 Parsons Street, Kensington (Parsons Street Reserve)

### Aerial & Photograph