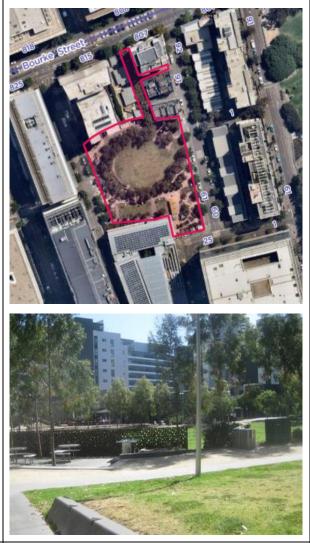

### Subject Site: 898 Collins Street, Docklands (Buluk Park)



### Subject Site: 900 Collins Street, Docklands (Dock Pavilion Site)

# Existing Zone: DZ2 Aerial & Photograph DZ2 Collins Street **Proposed Correction Reason for correction** Rezone DZ2 to PPRZ The land is used as the Dock Pavilion Site. The rezoning is required to align with the existing use of the land.

**Subject Site:** 429-437 Docklands Drive, Docklands (NewQuay Central Park)

# Existing Zone: DZ6

### **Proposed Correction**

Rezone DZ6 to PPRZ

### Aerial & Photograph



### **Reason for correction**

The land is used as NewQuay Central Park. The rezoning is required to align with the existing use of the land.

### Subject Site: 70 Import Lane, Docklands (Victoria Green)

# Existing Zone: DZ2

Aerial & Photograph



| Proposed Correction | Reason for correction                                                                                               |
|---------------------|---------------------------------------------------------------------------------------------------------------------|
| Rezone DZ2 to PPRZ  | The land is used as Victoria Green Park.<br>The rezoning is required to align with the<br>existing use of the land. |



### Subject Site: 71 South Wharf Drive, Docklands



## **Correction C15** Subject Site: 72-74 South Wharf Drive, Docklands (Wharfs Landing) Existing Zone: DZ1 Aerial & Photograph Wharf's Entrance South Wharf Drive **Proposed Correction Reason for correction** Rezone DZ1 to PPRZ The land is used as Wharfs Landing. The rezoning is required to align with the existing u