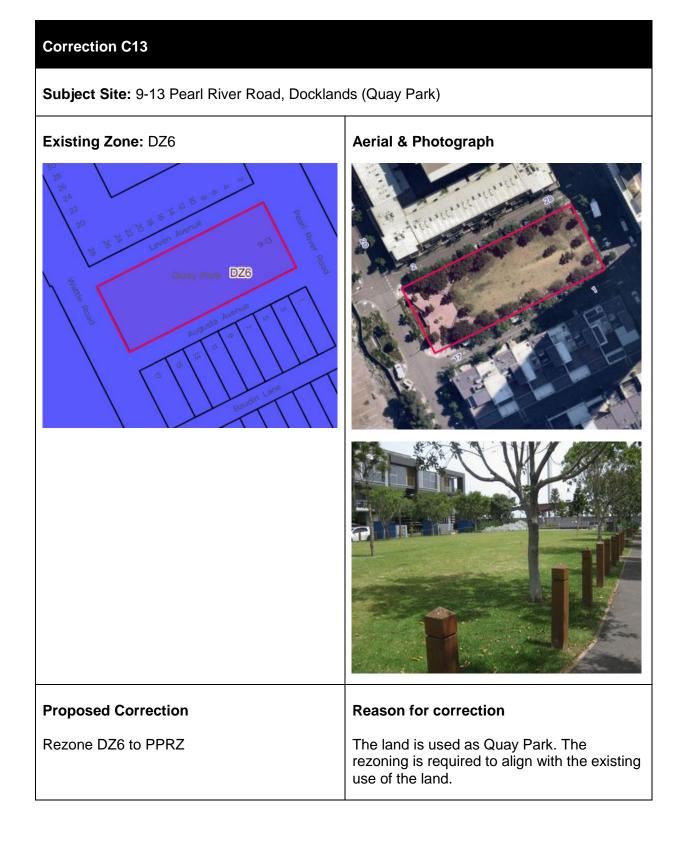

**Subject Site:** 429-437 Docklands Drive, Docklands (NewQuay Central Park)

# Existing Zone: DZ6

### **Proposed Correction**

Rezone DZ6 to PPRZ

### Aerial & Photograph

### **Reason for correction**

The land is used as NewQuay Central Park. The rezoning is required to align with the existing use of the land.