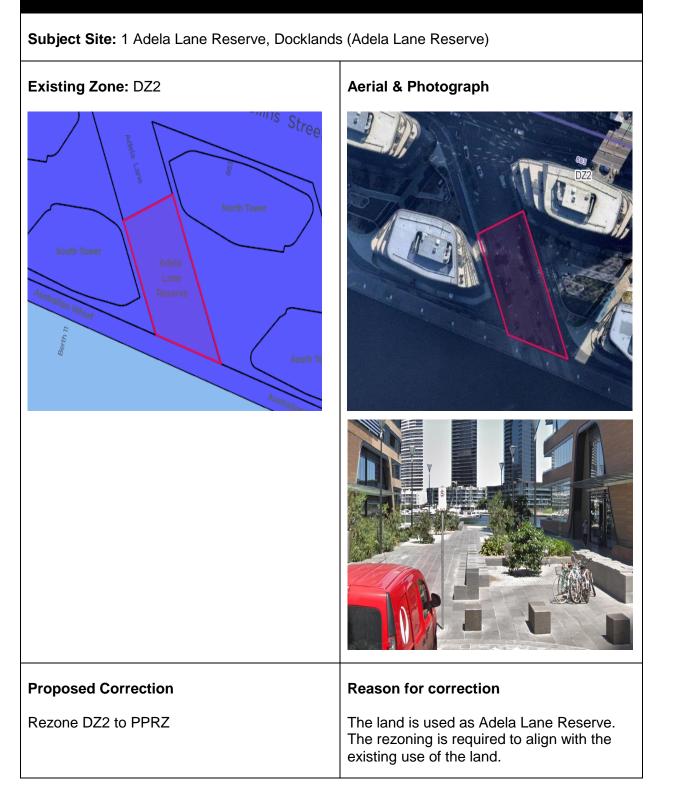

| Correction<br>No. | Property Address                                                | Existing Zone | Proposed Zone |
|-------------------|-----------------------------------------------------------------|---------------|---------------|
| C8                | 1 Adela Lane Reserve,<br>Docklands (Adela Lane Reserve)         | DZ2           | PPRZ          |
| C9                | 898 Collins Street, Docklands<br>(Buluk Park)                   | DZ2           | PPRZ          |
| C10               | 900 Collins Street, Melbourne<br>(Dock Pavilion Site)           | DZ2           | PPRZ          |
| C11               | 429-437 Docklands Drive,<br>Docklands (NewQuay Central<br>Park) | DZ6           | PPRZ          |
| C12               | 70 Import Lane, Docklands<br>(Victoria Green)                   | DZ2           | PPRZ          |
| C13               | 9-13 Pearl River Road,<br>Docklands (Quay Park)                 | DZ6           | PPRZ          |
| C14               | 71 South Wharf Drive, Docklands                                 | DZ1           | PPRZ          |
| C15               | 72-74 South Wharf Drive,<br>Docklands (Wharfs Landing)          | DZ1           | PPRZ          |