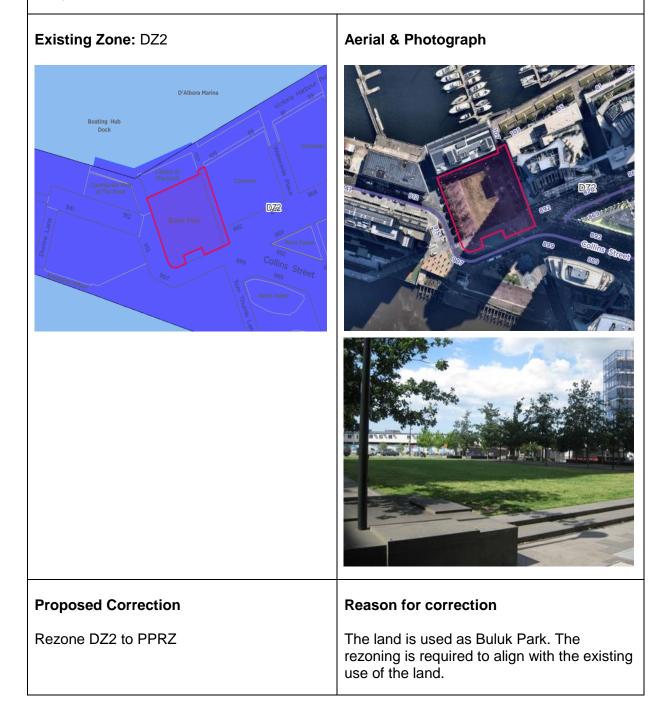

bank (Boyd Community Hub/Boyd Park)    | CCZ3          | PPRZ          |

### CARLTON

### **Correction C1**

### Subject Site: 469 Cardigan Street, Carlton (Cardigan Street Park/The Chapel)



### Subject Site: 68 Keppel Street, Carlton (Keppel Street Park)



Aerial & Photograph



**Proposed Correction** 

Rezone RGZ1 to PPRZ

### **Reason for correction**

The land is used as Keppel Street Park. The rezoning is required to align with the existing use of the land.







Subject Site: 174-176 Palmerston Street, Carlton (Neill Street Reserve)

**Subject Site:** 230 Rathdowne Street, Carlton (Carlton Baths/Carlton Family Resource Centre)



### Subject Site: 15-23 Reeves Street, Carlton (Reeves Street Park)



### DOCKLANDS



### Subject Site: 898 Collins Street, Docklands (Buluk Park)



### Subject Site: 900 Collins Street, Docklands (Dock Pavilion Site)

# Existing Zone: DZ2 Aerial & Photograph DZ2 Collins Street **Proposed Correction Reason for correction** Rezone DZ2 to PPRZ The land is used as the Dock Pavilion Site. The rezoning is required to align with the existing use of the land.

**Subject Site:** 429-437 Docklands Drive, Docklands (NewQuay Central Park)

# Existing Zone: DZ6

### **Proposed Correction**

Rezone DZ6 to PPRZ

### Aerial & Photograph



### **Reason for correction**

The land is used as NewQuay Central Park. The rezoning is required to align with the existing use of the land.

### Subject Site: 70 Import Lane, Docklands (Victoria Green)

# Existing Zone: DZ2

Aerial & Photograph



| Proposed Correction | Reason for correction