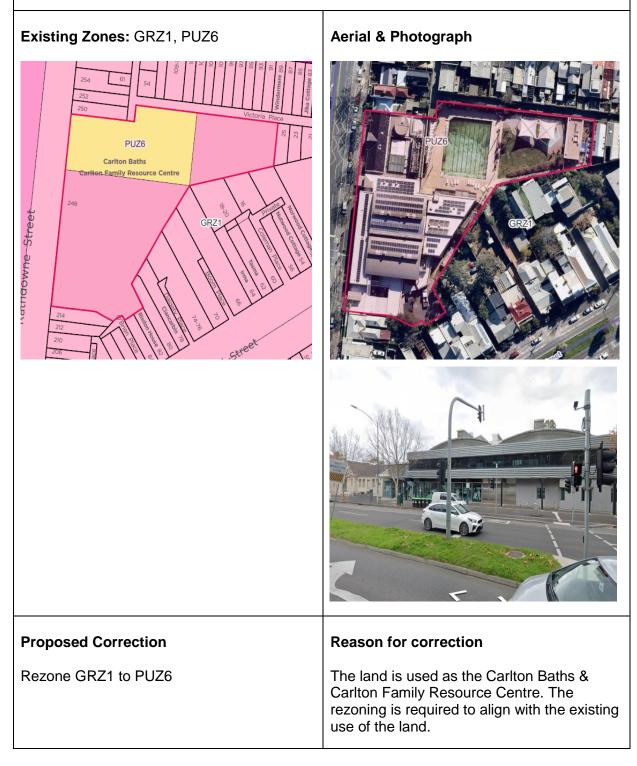

**Subject Site:** 230 Rathdowne Street, Carlton (Carlton Baths/Carlton Family Resource Centre)