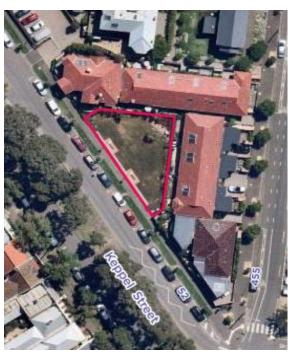

### Subject Site: 68 Keppel Street, Carlton (Keppel Street Park)

Aerial & Photograph

**Proposed Correction** 

Rezone RGZ1 to PPRZ

### **Reason for correction**

The land is used as Keppel Street Park. The rezoning is required to align with the existing use of the land.

Subject Site: 174-176 Palmerston Street, Carlton (Neill Street Reserve)