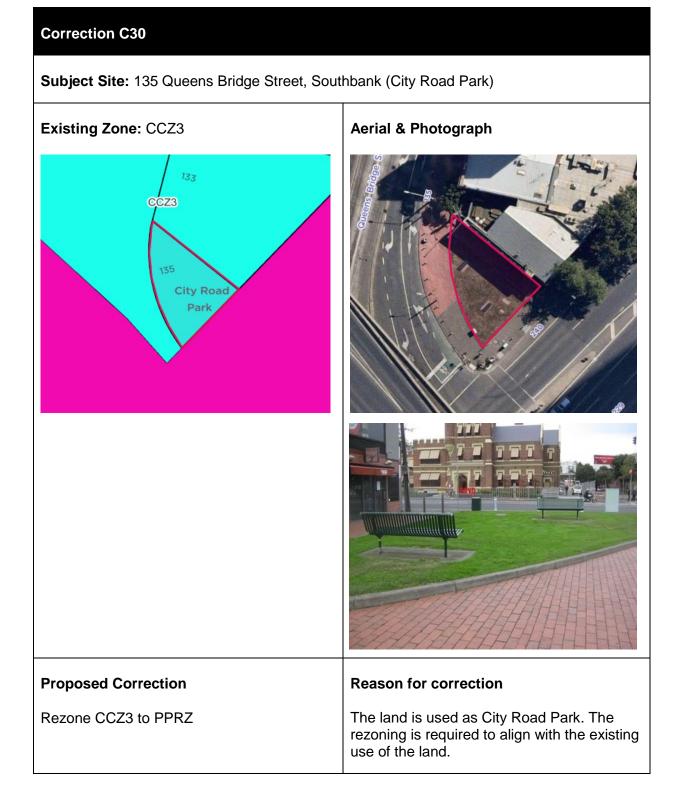

| Southbank         |                                                            |               |               |
|-------------------|------------------------------------------------------------|---------------|---------------|
| Correction<br>No. | Property Address                                           | Existing Zone | Proposed Zone |
| C29               | Reserve A, 7 Riverside Quay,<br>Southbank (Eureka Reserve) | CCZ3          | PPRZ          |
| C30               | 135 Queens Bridge Street,<br>Southbank (City Road Park)    | CCZ3          | PPRZ          |
| C31               | 8-10 Riverside Quay, Southbank<br>(Riverside Quay Reserve) | CCZ3          | PPRZ          |
| C32               | 207 City Road, Southbank (Boyd Community Hub/Boyd Park)    | CCZ3          | PPRZ          |