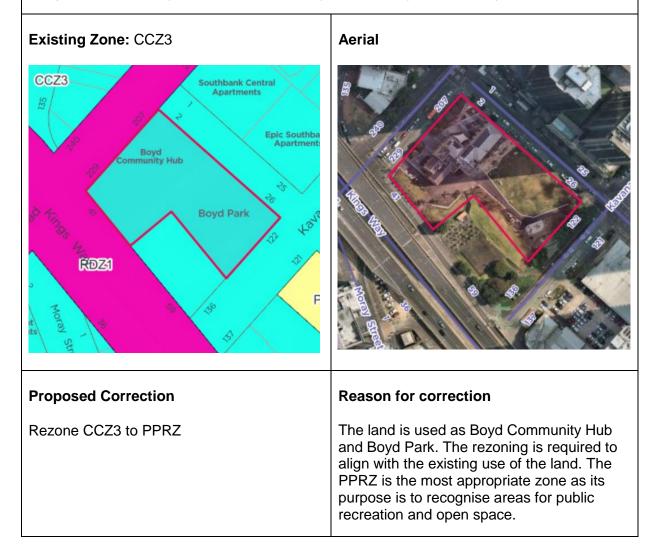

| Southbank         |                                                            |               |               |
|-------------------|------------------------------------------------------------|---------------|---------------|
| Correction<br>No. | Property Address                                           | Existing Zone | Proposed Zone |
| C29               | Reserve A, 7 Riverside Quay,<br>Southbank (Eureka Reserve) | CCZ3          | PPRZ          |
| C30               | 135 Queens Bridge Street,<br>Southbank (City Road Park)    | CCZ3          | PPRZ          |
| C31               | 8-10 Riverside Quay, Southbank<br>(Riverside Quay Reserve) | CCZ3          | PPRZ          |
| C32               | 207 City Road, Southbank (Boyd Community Hub/Boyd Park)    | CCZ3          | PPRZ          |

### **Subject Site:** 207 City Road, Southbank (Boyd Community Hub and Boyd Park)