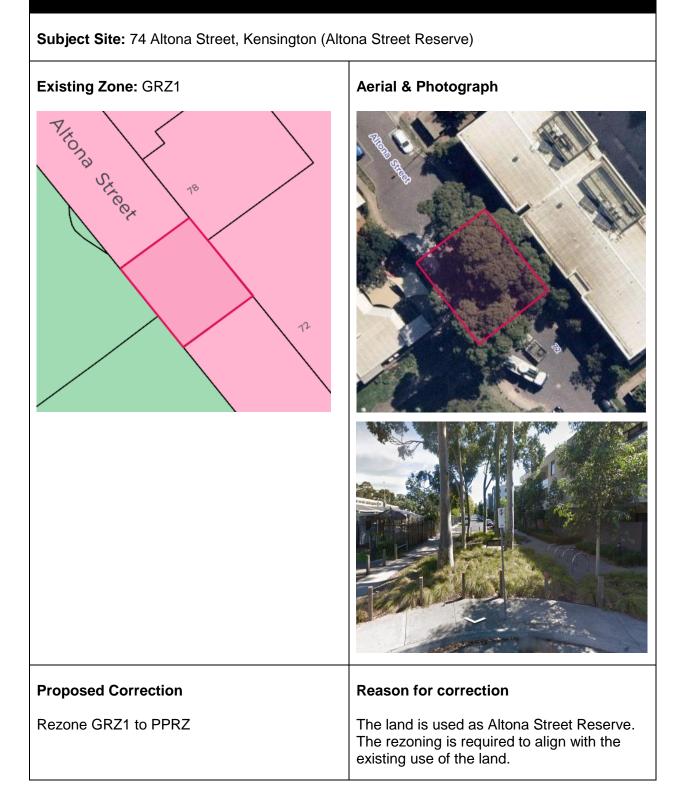

| Kensington        |                                                                         |               |               |
|-------------------|-------------------------------------------------------------------------|---------------|---------------|
| Correction<br>No. | Property Address                                                        | Existing Zone | Proposed Zone |
| C16               | 74 Altona Street, Kensington<br>(Altona Street Reserve)                 | GRZ1          | PPRZ          |
| C17               | 41-55 Bayswater Road,<br>Kensington (Bayswater Road<br>Park)            | GRZ1          | PPRZ          |
| C18               | 2-20 Bellair Street, Kensington<br>(Kensington Hall Reserve)            | GRZ1, PPRZ    | PPRZ          |
| C19               | 1-19 Cuffe Walk, Kensington<br>(Westbourne Road Reserve)                | GRZ1, PPRZ    | PPRZ          |
| C20               | 113 Hobsons Road, Kensington<br>(Maribyrnong River Bike Trail,<br>part) | MUZ, PPRZ     | PPRZ          |
| C21               | 63-65 Kensington Road,<br>Kensington (Warun Biik Park)                  | GRZ1          | PPRZ          |
| C22               | 14-18 Parsons Street,<br>Kensington (Parsons Street<br>Reserve)         | GRZ1, PPRZ    | PPRZ          |
| C23               | 403A Racecourse Road,<br>Kensington (Stock Route<br>Reserve)            | GRZ1, PPRZ    | PPRZ          |
| C24               | 30-42 Market Street, Kensington<br>(Reserve Front)                      | GRZ1          | PPRZ          |
| C25               | 10-12 Robertson Street,<br>Kensington (Robertson Street<br>Reserve)     | GRZ2          | PPRZ          |
| C26               | 12-18 Woodruff Street,<br>Kensington (Council Reserve)                  | GRZ1          | PPRZ          |
| Melbourne         |                                                                         |               |               |
| Correction<br>No. | Property Address                                                        | Existing Zone | Proposed Zone |
| C27               | 22-26 Brown Alley, Melbourne<br>(Merritts Place Reserve)                | CCZ1          | PPRZ          |
| C28               | 104-106 Little Bourke Street,<br>Melbourne (Chinatown Plaza)            | CCZ1          | PPRZ          |