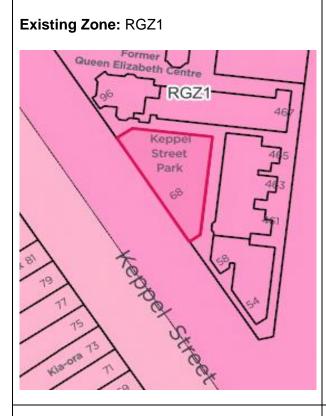

### Subject Site: 68 Keppel Street, Carlton (Keppel Street Park)

Aerial & Photograph

**Proposed Correction** 

Rezone RGZ1 to PPRZ

### **Reason for correction**

The land is used as Keppel Street Park. The rezoning is required to align with the existing use of the land.

Subject Site: 174-176 Palmerston Street, Carlton (Neill Street Reserve)