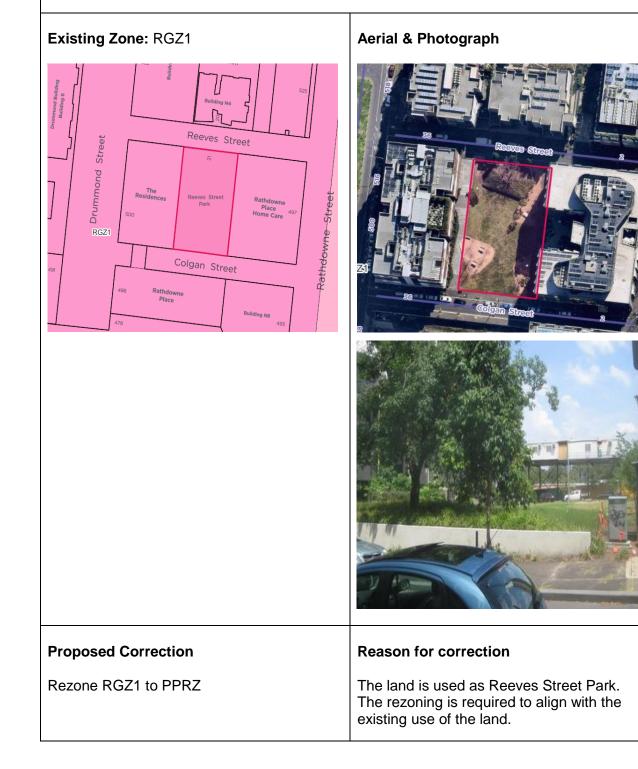

rve) | CCZ3          | PPRZ          |
| C32               | 207 City Road, Southbank (Boyd Community Hub/Boyd Park)    | CCZ3          | PPRZ          |

### CARLTON

### **Correction C1**

### Subject Site: 469 Cardigan Street, Carlton (Cardigan Street Park/The Chapel)



### Subject Site: 68 Keppel Street, Carlton (Keppel Street Park)



Aerial & Photograph



**Proposed Correction** 

Rezone RGZ1 to PPRZ

### **Reason for correction**

The land is used as Keppel Street Park. The rezoning is required to align with the existing use of the land.







Subject Site: 174-176 Palmerston Street, Carlton (Neill Street Reserve)

**Subject Site:** 230 Rathdowne Street, Carlton (Carlton Baths/Carlton Family Resource Centre)



### Subject Site: 15-23 Reeves Street, Carlton (Reeves Street Park)



### DOCKLANDS



### Subject Site: 898 Collins Street, Docklands (Buluk Park)



### Subject Site: 900 Collins Street, Docklands (Dock Pavilion Site)

# Existing Zone: DZ2 Aerial & Photograph DZ2 Collins Street **Proposed Correction Reason for correction** Rezone DZ2 to PPRZ The land is used as the Dock Pavilion Site. The rezoning is required to align with the existing use of the land.

**Subject Site:** 429-437 Docklands Drive, Docklands (NewQuay Central Park)

# Existing Zone: DZ6

### **Proposed Correction**

Rezone DZ6 to PPRZ

### Aerial & Photograph



### **Reason for correction**

The land is used as NewQuay Central Park. The rezoning is required to align with the existing use of the land.

### Subject Site: 70 Import Lane, Docklands (Victoria Green)

# Existing Zone: DZ2

Aerial