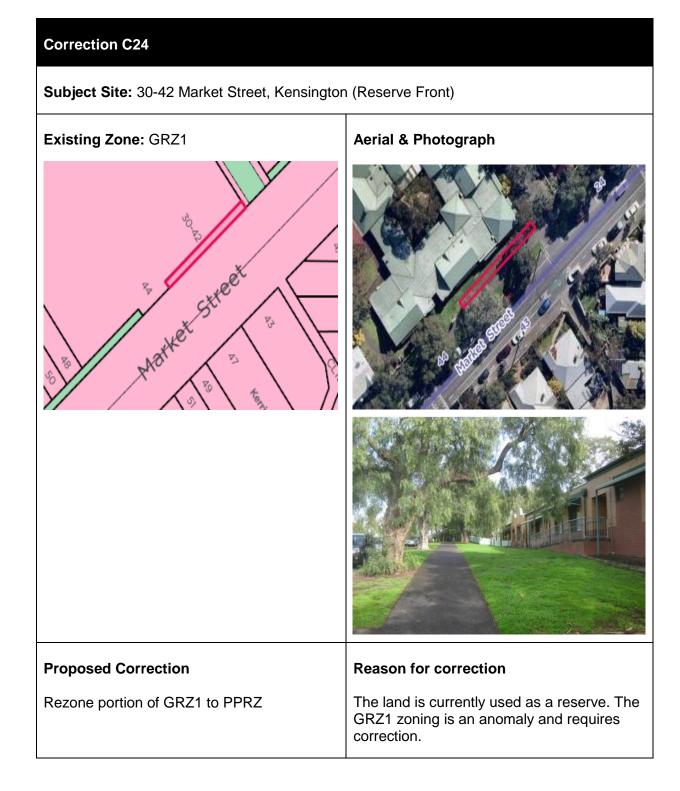

| Kensington        |                                                                         |               |               |
|-------------------|-------------------------------------------------------------------------|---------------|---------------|
| Correction<br>No. | Property Address                                                        | Existing Zone | Proposed Zone |
| C16               | 74 Altona Street, Kensington<br>(Altona Street Reserve)                 | GRZ1          | PPRZ          |
| C17               | 41-55 Bayswater Road,<br>Kensington (Bayswater Road<br>Park)            | GRZ1          | PPRZ          |
| C18               | 2-20 Bellair Street, Kensington<br>(Kensington Hall Reserve)            | GRZ1, PPRZ    | PPRZ          |
| C19               | 1-19 Cuffe Walk, Kensington<br>(Westbourne Road Reserve)                | GRZ1, PPRZ    | PPRZ          |
| C20               | 113 Hobsons Road, Kensington<br>(Maribyrnong River Bike Trail,<br>part) | MUZ, PPRZ     | PPRZ          |
| C21               | 63-65 Kensington Road,<br>Kensington (Warun Biik Park)                  | GRZ1          | PPRZ          |
| C22               | 14-18 Parsons Street,<br>Kensington (Parsons Street<br>Reserve)         | GRZ1, PPRZ    | PPRZ          |
| C23               | 403A Racecourse Road,<br>Kensington (Stock Route<br>Reserve)            | GRZ1, PPRZ    | PPRZ          |
| C24               | 30-42 Market Street, Kensington<br>(Reserve Front)                      | GRZ1          | PPRZ          |
| C25               | 10-12 Robertson Street,<br>Kensington (Robertson Street<br>Reserve)     | GRZ2          | PPRZ          |
| C26               | 12-18 Woodruff Street,<br>Kensington (Council Reserve)                  | GRZ1          | PPRZ          |
| Melbourne         |                                                                         |               |               |
| Correction<br>No. | Property Address                                                        | Existing Zone | Proposed Zone |
| C27               | 22-26 Brown Alley, Melbourne<br>(Merritts Place Reserve)                | CCZ1          | PPRZ          |
| C28               | 104-106 Little Bourke Street,<br>Melbourne (Chinatown Plaza)            | CCZ1          | PPRZ          |