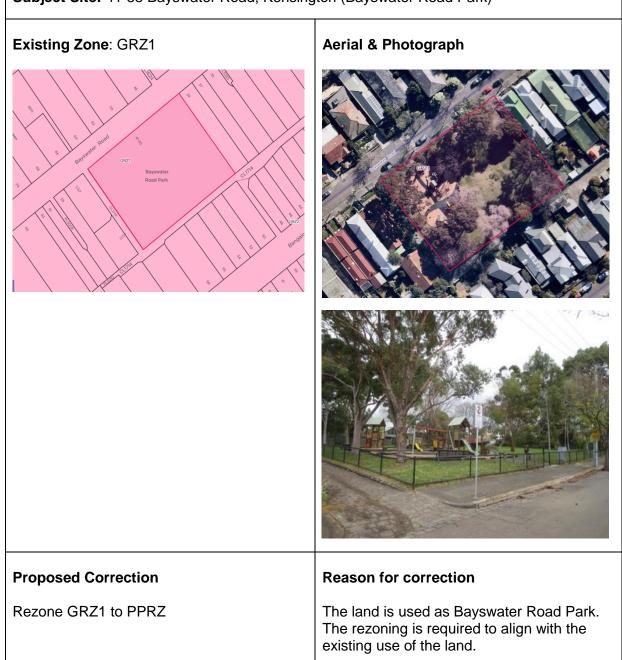

### Subject Site: 41-55 Bayswater Road, Kensington (Bayswater Road Park)

Subject Site: 2-20 Bellair Street, Kensington (Kensington Hall Reserve)