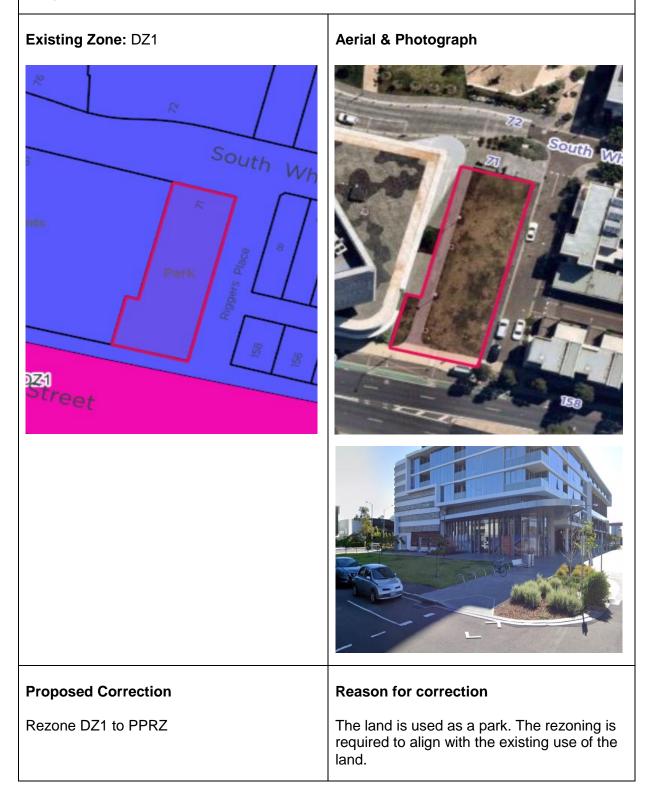

### Subject Site: 71 South Wharf Drive, Docklands

## **Correction C15** Subject Site: 72-74 South Wharf Drive, Docklands (Wharfs Landing) Existing Zone: DZ1 Aerial & Photograph Wharf's Entrance South Wharf Drive **Proposed Correction Reason for correction** Rezone DZ1 to PPRZ The land is used as Wharfs Landing. The rezoning is required to align with the existing use of the land.