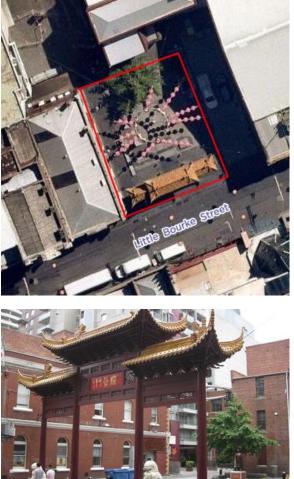

### Subject Site: 104-106 Little Bourke Street, Melbourne (Chinatown Plaza)

### Aerial & Photograph

| Proposed Correction | Reason for correction                                                                                                                                                                                                      |
|---------------------|----------------------------------------------------------------------------------------------------------------------------------------------------------------------------------------------------------------------------|
| Rezone CCZ1 to PPRZ | The land is used as Chinatown Plaza. The rezoning is required to align with the existing use of the land. The PPRZ is the most appropriate zone as its purpose is to recognise areas for public recreation and open space. |