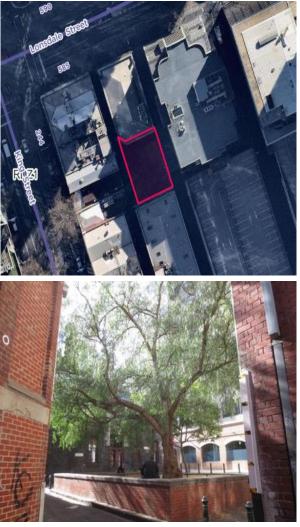

### **Correction C27**

Subject Site: 22-26 Brown Alley, Melbourne (Merritts Place Reserve)

### Aerial & Photograph

| Pronosed Corre   | rtion |
|------------------|-------|
| Proposed Correct | ction |

Rezone CCZ1 to PPRZ

### **Reason for correction**

The land is used as Merritts Place Reserve. The rezoning is required to align with the existing use of the land.