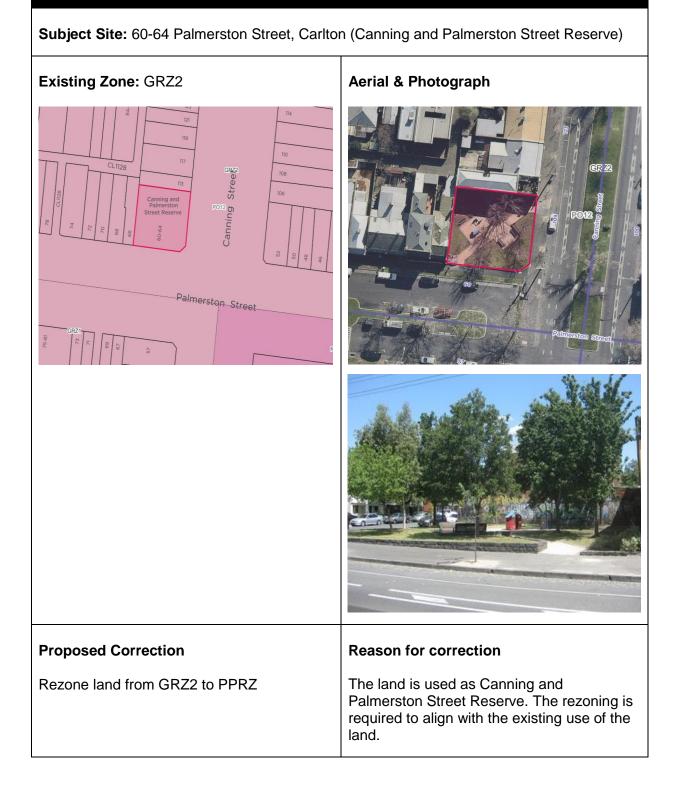

### Subject Site: 68 Keppel Street, Carlton (Keppel Street Park)

Aerial & Photograph

**Proposed Correction** 

Rezone RGZ1 to PPRZ

### **Reason for correction**

The land is used as Keppel Street Park. The rezoning is required to align with the existing use of the land.

Subject Site: 174-176 Palmerston Street, Carlton (Neill Street Reserve)