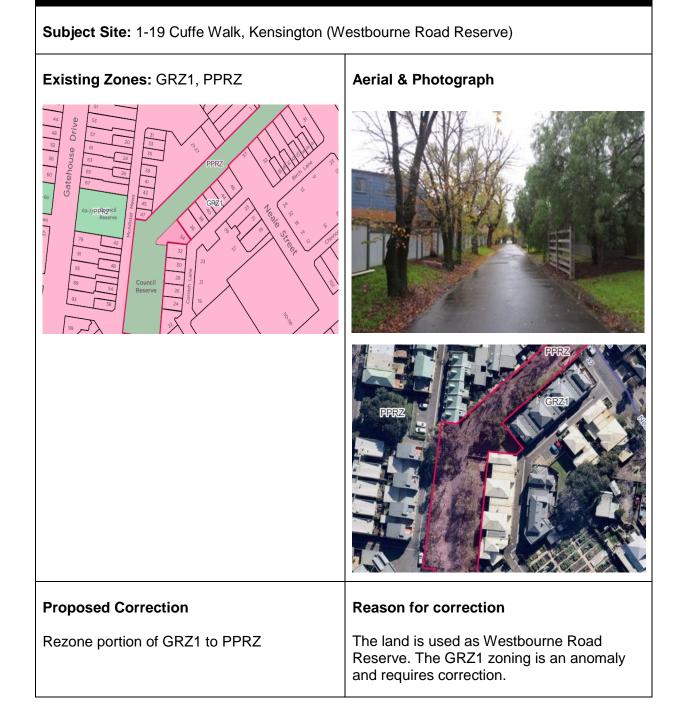

--------------------------------------------------------------------------------------------------|
| Rezone DZ2 to PPRZ  | The land is used as Victoria Green Park.<br>The rezoning is required to align with the<br>existing use of the land. |



### Subject Site: 71 South Wharf Drive, Docklands



## **Correction C15** Subject Site: 72-74 South Wharf Drive, Docklands (Wharfs Landing) Existing Zone: DZ1 Aerial & Photograph Wharf's Entrance South Wharf Drive **Proposed Correction Reason for correction** Rezone DZ1 to PPRZ The land is used as Wharfs Landing. The rezoning is required to align with the existing use of the land.

### KENSINGTON





### Subject Site: 41-55 Bayswater Road, Kensington (Bayswater Road Park)

Subject Site: 2-20 Bellair Street, Kensington (Kensington Hall Reserve)







### Subject Site: 113 Hobsons Road, Kensington (Maribyrnong River Bike Trail, part)



### Subject Site: 14-18 Parsons Street, Kensington (Parsons Street Reserve)



### Aerial & Photograph



### Subject Site: 403A Racecourse Road, Kensington (Stock Route Reserve)



### Subject Site: 10-12 Robertson Street, Kensington (Robertson Street Reserve) Existing Zone: GRZ2 Aerial & Photograph Robertson Street GRZ2 Barnett Robertson Street 62 Reserve 64 61 Maidstone 66 63 65 68 **Proposed Correction Reason for correction** Rezone GRZ2 to PPRZ The land is used as Robertson Street Reserve. The rezoning is required to align with the existing use of the land.



Subject Site: 12-18 Woodruff Street, Kensington (Council Reserve)

### **MELBOURNE**

### **Correction C27**

Subject Site: 22-26 Brown A