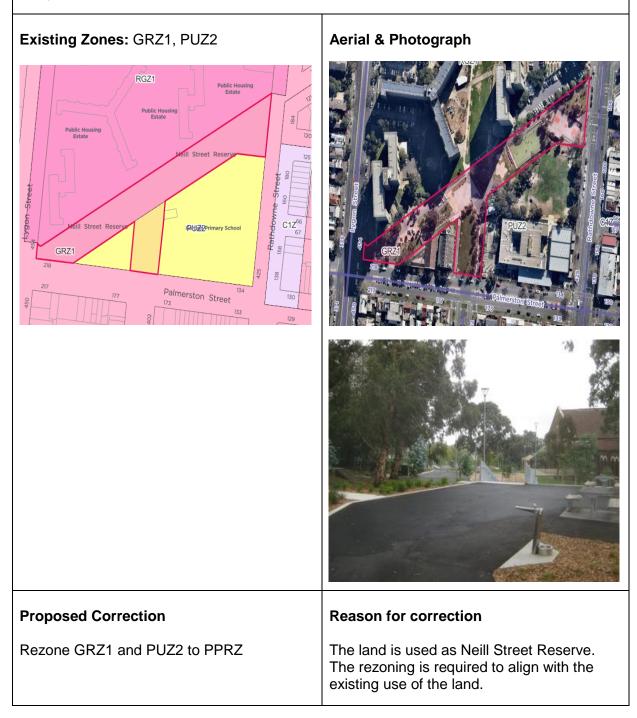

### **Reason for correction**

The land is used as Keppel Street Park. The rezoning is required to align with the existing use of the land.

Subject Site: 174-176 Palmerston Street, Carlton (Neill Street Reserve)