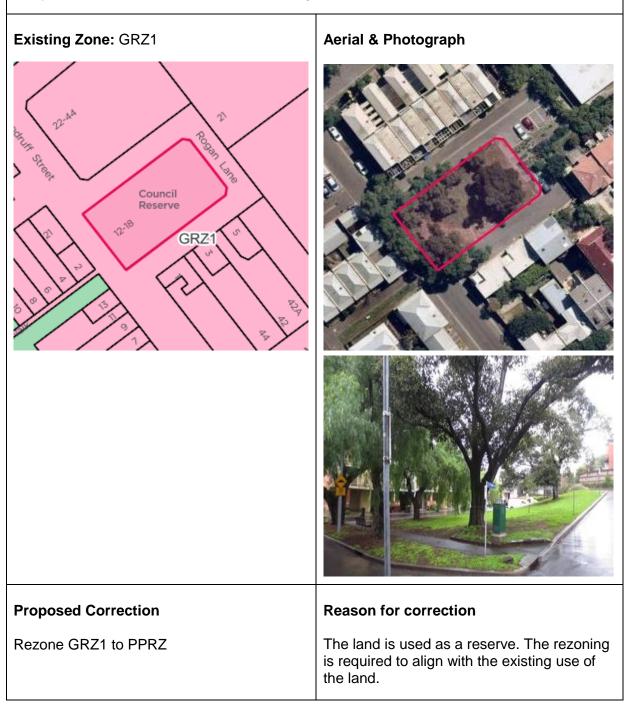

t Site: 41-55 Bayswater Road, Kensington (Bayswater Road Park)

Subject Site: 2-20 Bellair Street, Kensington (Kensington Hall Reserve)







### Subject Site: 113 Hobsons Road, Kensington (Maribyrnong River Bike Trail, part)



### Subject Site: 14-18 Parsons Street, Kensington (Parsons Street Reserve)



### Aerial & Photograph



### Subject Site: 403A Racecourse Road, Kensington (Stock Route Reserve)



### Subject Site: 10-12 Robertson Street, Kensington (Robertson Street Reserve) Existing Zone: GRZ2 Aerial & Photograph Robertson Street GRZ2 Barnett Robertson Street 62 Reserve 64 61 Maidstone 66 63 65 68 **Proposed Correction Reason for correction** Rezone GRZ2 to PPRZ The land is used as Robertson Street Reserve. The rezoning is required to align with the existing use of the land.



Subject Site: 12-18 Woodruff Street, Kensington (Council Reserve)

### **MELBOURNE**

### **Correction C27**

Subject Site: 22-26 Brown Alley, Melbourne (Merritts Place Reserve)



### Aerial & Photograph



| Pronosed Corre   | rtion |
|------------------|-------|
| Proposed Correct | ction |

Rezone CCZ1 to PPRZ

### **Reason for correction**

The land is used as Merritts Place Reserve. The rezoning is required to align with the existing use of the land.

### Subject Site: 104-106 Little Bourke Street, Melbourne (Chinatown Plaza)



### Aerial & Photograph



| Proposed Correction | Reason for correction