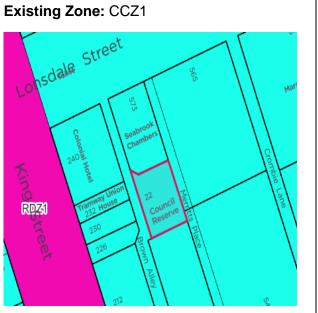

### **Correction C27**

Subject Site: 22-26 Brown Alley, Melbourne (Merritts Place Reserve)

### Aerial & Photograph

| Pronosed Corre   | rtion |
|------------------|-------|
| Proposed Correct | ction |

Rezone CCZ1 to PPRZ

### **Reason for correction**

The land is used as Merritts Place Reserve. The rezoning is required to align with the existing use of the land.