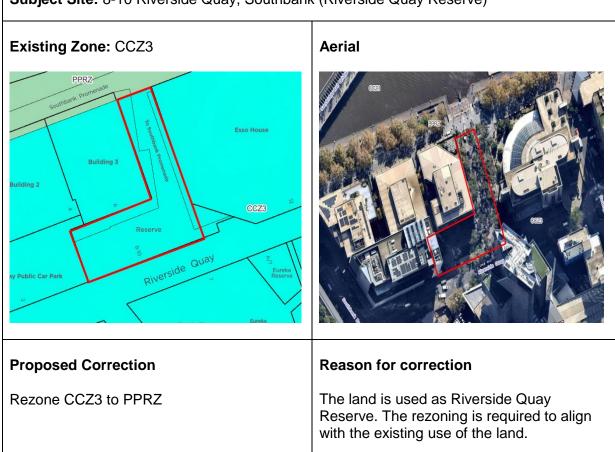

| Southbank         |                                                            |               |               |
|-------------------|------------------------------------------------------------|---------------|---------------|
| Correction<br>No. | Property Address                                           | Existing Zone | Proposed Zone |
| C29               | Reserve A, 7 Riverside Quay,<br>Southbank (Eureka Reserve) | CCZ3          | PPRZ          |
| C30               | 135 Queens Bridge Street,<br>Southbank (City Road Park)    | CCZ3          | PPRZ          |
| C31               | 8-10 Riverside Quay, Southbank<br>(Riverside Quay Reserve) | CCZ3          | PPRZ          |
| C32               | 207 City Road, Southbank (Boyd Community Hub/Boyd Park)    | CCZ3          | PPRZ          |

### Subject Site: 8-10 Riverside Quay, Southbank (Riverside Quay Reserve)