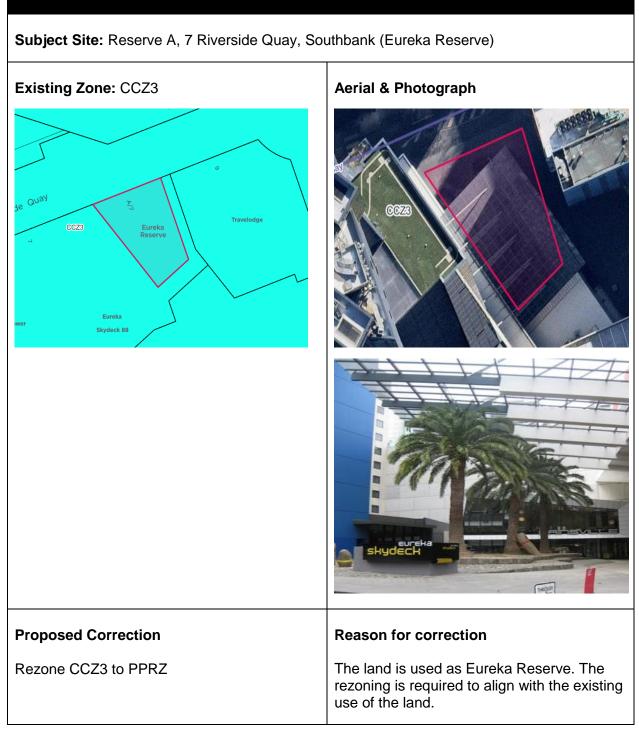

| Southbank         |                                                            |               |               |
|-------------------|------------------------------------------------------------|---------------|---------------|
| Correction<br>No. | Property Address                                           | Existing Zone | Proposed Zone |
| C29               | Reserve A, 7 Riverside Quay,<br>Southbank (Eureka Reserve) | CCZ3          | PPRZ          |
| C30               | 135 Queens Bridge Street,<br>Southbank (City Road Park)    | CCZ3          | PPRZ          |
| C31               | 8-10 Riverside Quay, Southbank<br>(Riverside Quay Reserve) | CCZ3          | PPRZ          |
| C32               | 207 City Road, Southbank (Boyd Community Hub/Boyd Park)    | CCZ3          | PPRZ          |