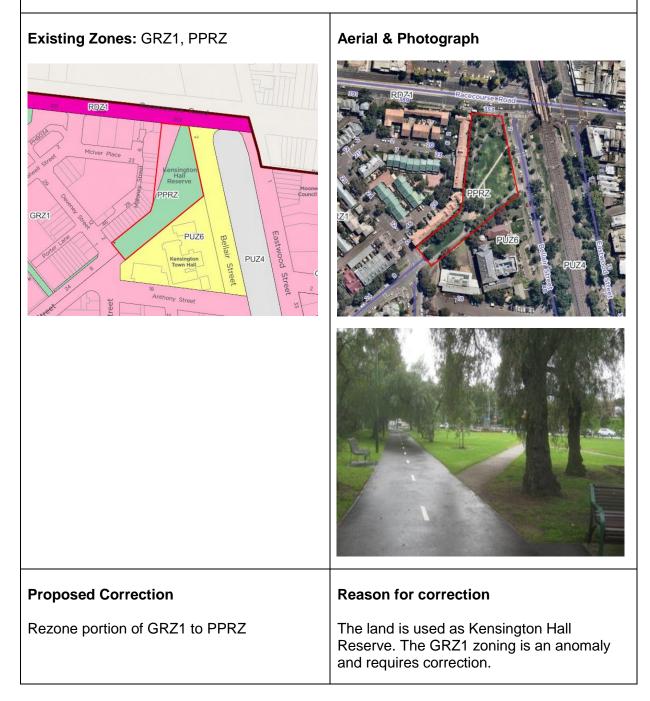

### Subject Site: 41-55 Bayswater Road, Kensington (Bayswater Road Park)

Subject Site: 2-20 Bellair Street, Kensington (Kensington Hall Reserve)