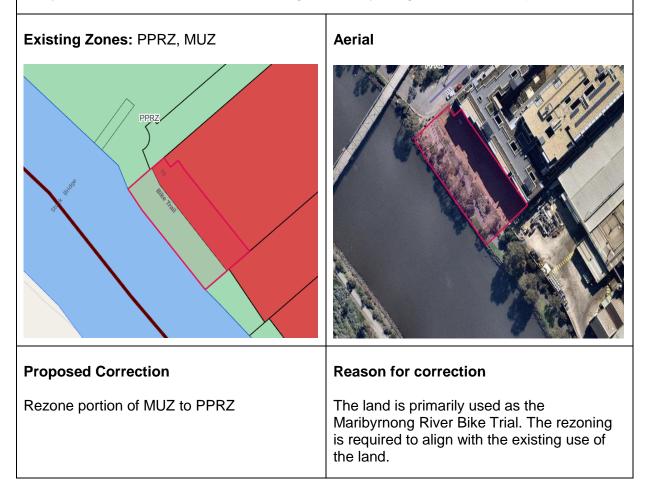

### Subject Site: 113 Hobsons Road, Kensington (Maribyrnong River Bike Trail, part)