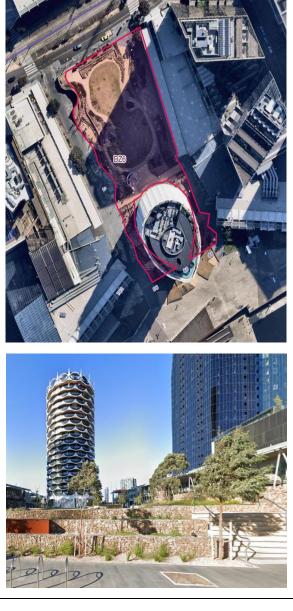

### Subject Site: 900 Collins Street, Docklands (Dock Pavilion Site)

# Existing Zone: DZ2 Aerial & Photograph DZ2 Collins Street **Proposed Correction Reason for correction** Rezone DZ2 to PPRZ The land is used as the Dock Pavilion Site. The rezoning is required to align with the existing use of the land.