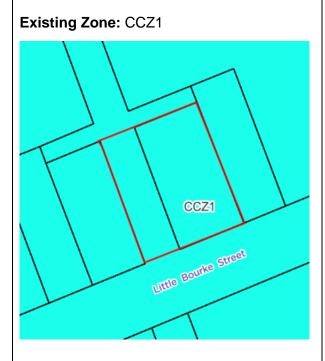

### Subject Site: 104-106 Little Bourke Street, Melbourne (Chinatown Plaza)

### Aerial & Photograph

| Proposed Correction | Reason for correction                                                                                                                                                                                                      |
|---------------------|----------------------------------------------------------------------------------------------------------------------------------------------------------------------------------------------------------------------------|
| Rezone CCZ1 to PPRZ | The land is used as Chinatown Plaza. The rezoning is required to align with the existing use of the land. The PPRZ is the most appropriate zone as its purpose is to recognise areas for public recreation and open space. |