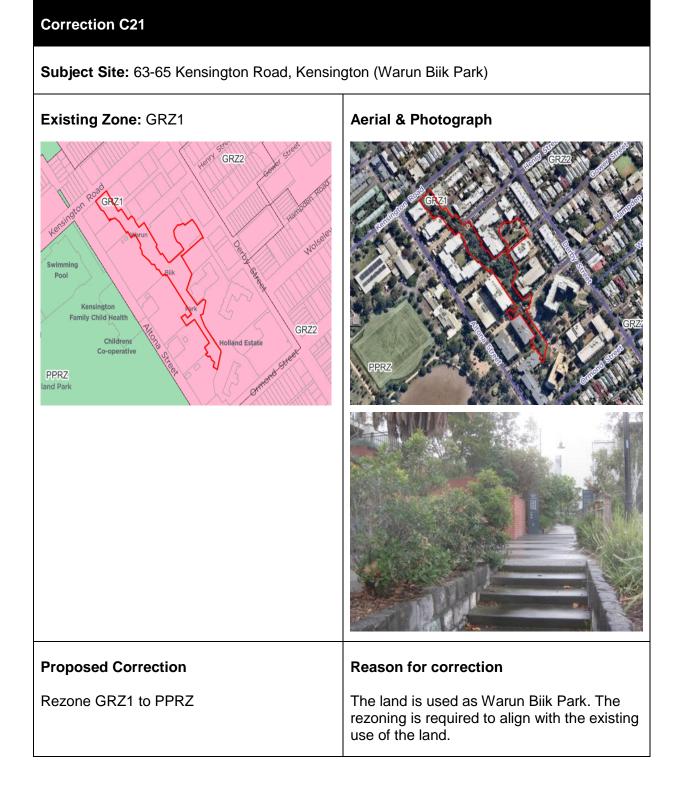

---------|
| Rezone DZ2 to PPRZ  | The land is used as Victoria Green Park.<br>The rezoning is required to align with the<br>existing use of the land. |



### Subject Site: 71 South Wharf Drive, Docklands



## **Correction C15** Subject Site: 72-74 South Wharf Drive, Docklands (Wharfs Landing) Existing Zone: DZ1 Aerial & Photograph Wharf's Entrance South Wharf Drive **Proposed Correction Reason for correction** Rezone DZ1 to PPRZ The land is used as Wharfs Landing. The rezoning is required to align with the existing use of the land.

### KENSINGTON





### Subject Site: 41-55 Bayswater Road, Kensington (Bayswater Road Park)

Subject Site: 2-20 Bellair Street, Kensington (Kensington Hall Reserve)







### Subject Site: 113 Hobsons Road, Kensington (Maribyrnong River Bike Trail, part)



### Subject Site: 14-18 Parsons Street, Kensington (Parsons Street Reserve)



### Aerial & Photograph



### Subject Site: 403A Racecourse Road, Kensington (Stock Route Reserve)



### Subject Site: 10-12 Robertson Street, Kensington (Robertson Street Reserve) Existing Zone: GRZ2 Aerial & Photograph Robertson Street GRZ2 Barnett Robertson Street 62 Reserve 64 61 Maidstone 66 63 65 68 **Proposed Correction Reason for correction** Rezone GRZ2 to PPRZ The land is used as Robertson Street Reserve. The rezoning is required to align with the existing use of the land.



Subject Site: 12-18 Woodruff Street, Kensington (Council Reserve)

### **MELBOURNE**

### **Correction C27**

Subject Site: 22-26 Brown Alley, Melbourne (Merritts Place Reserve)



### Aerial & Photograph



| Pronosed Corre