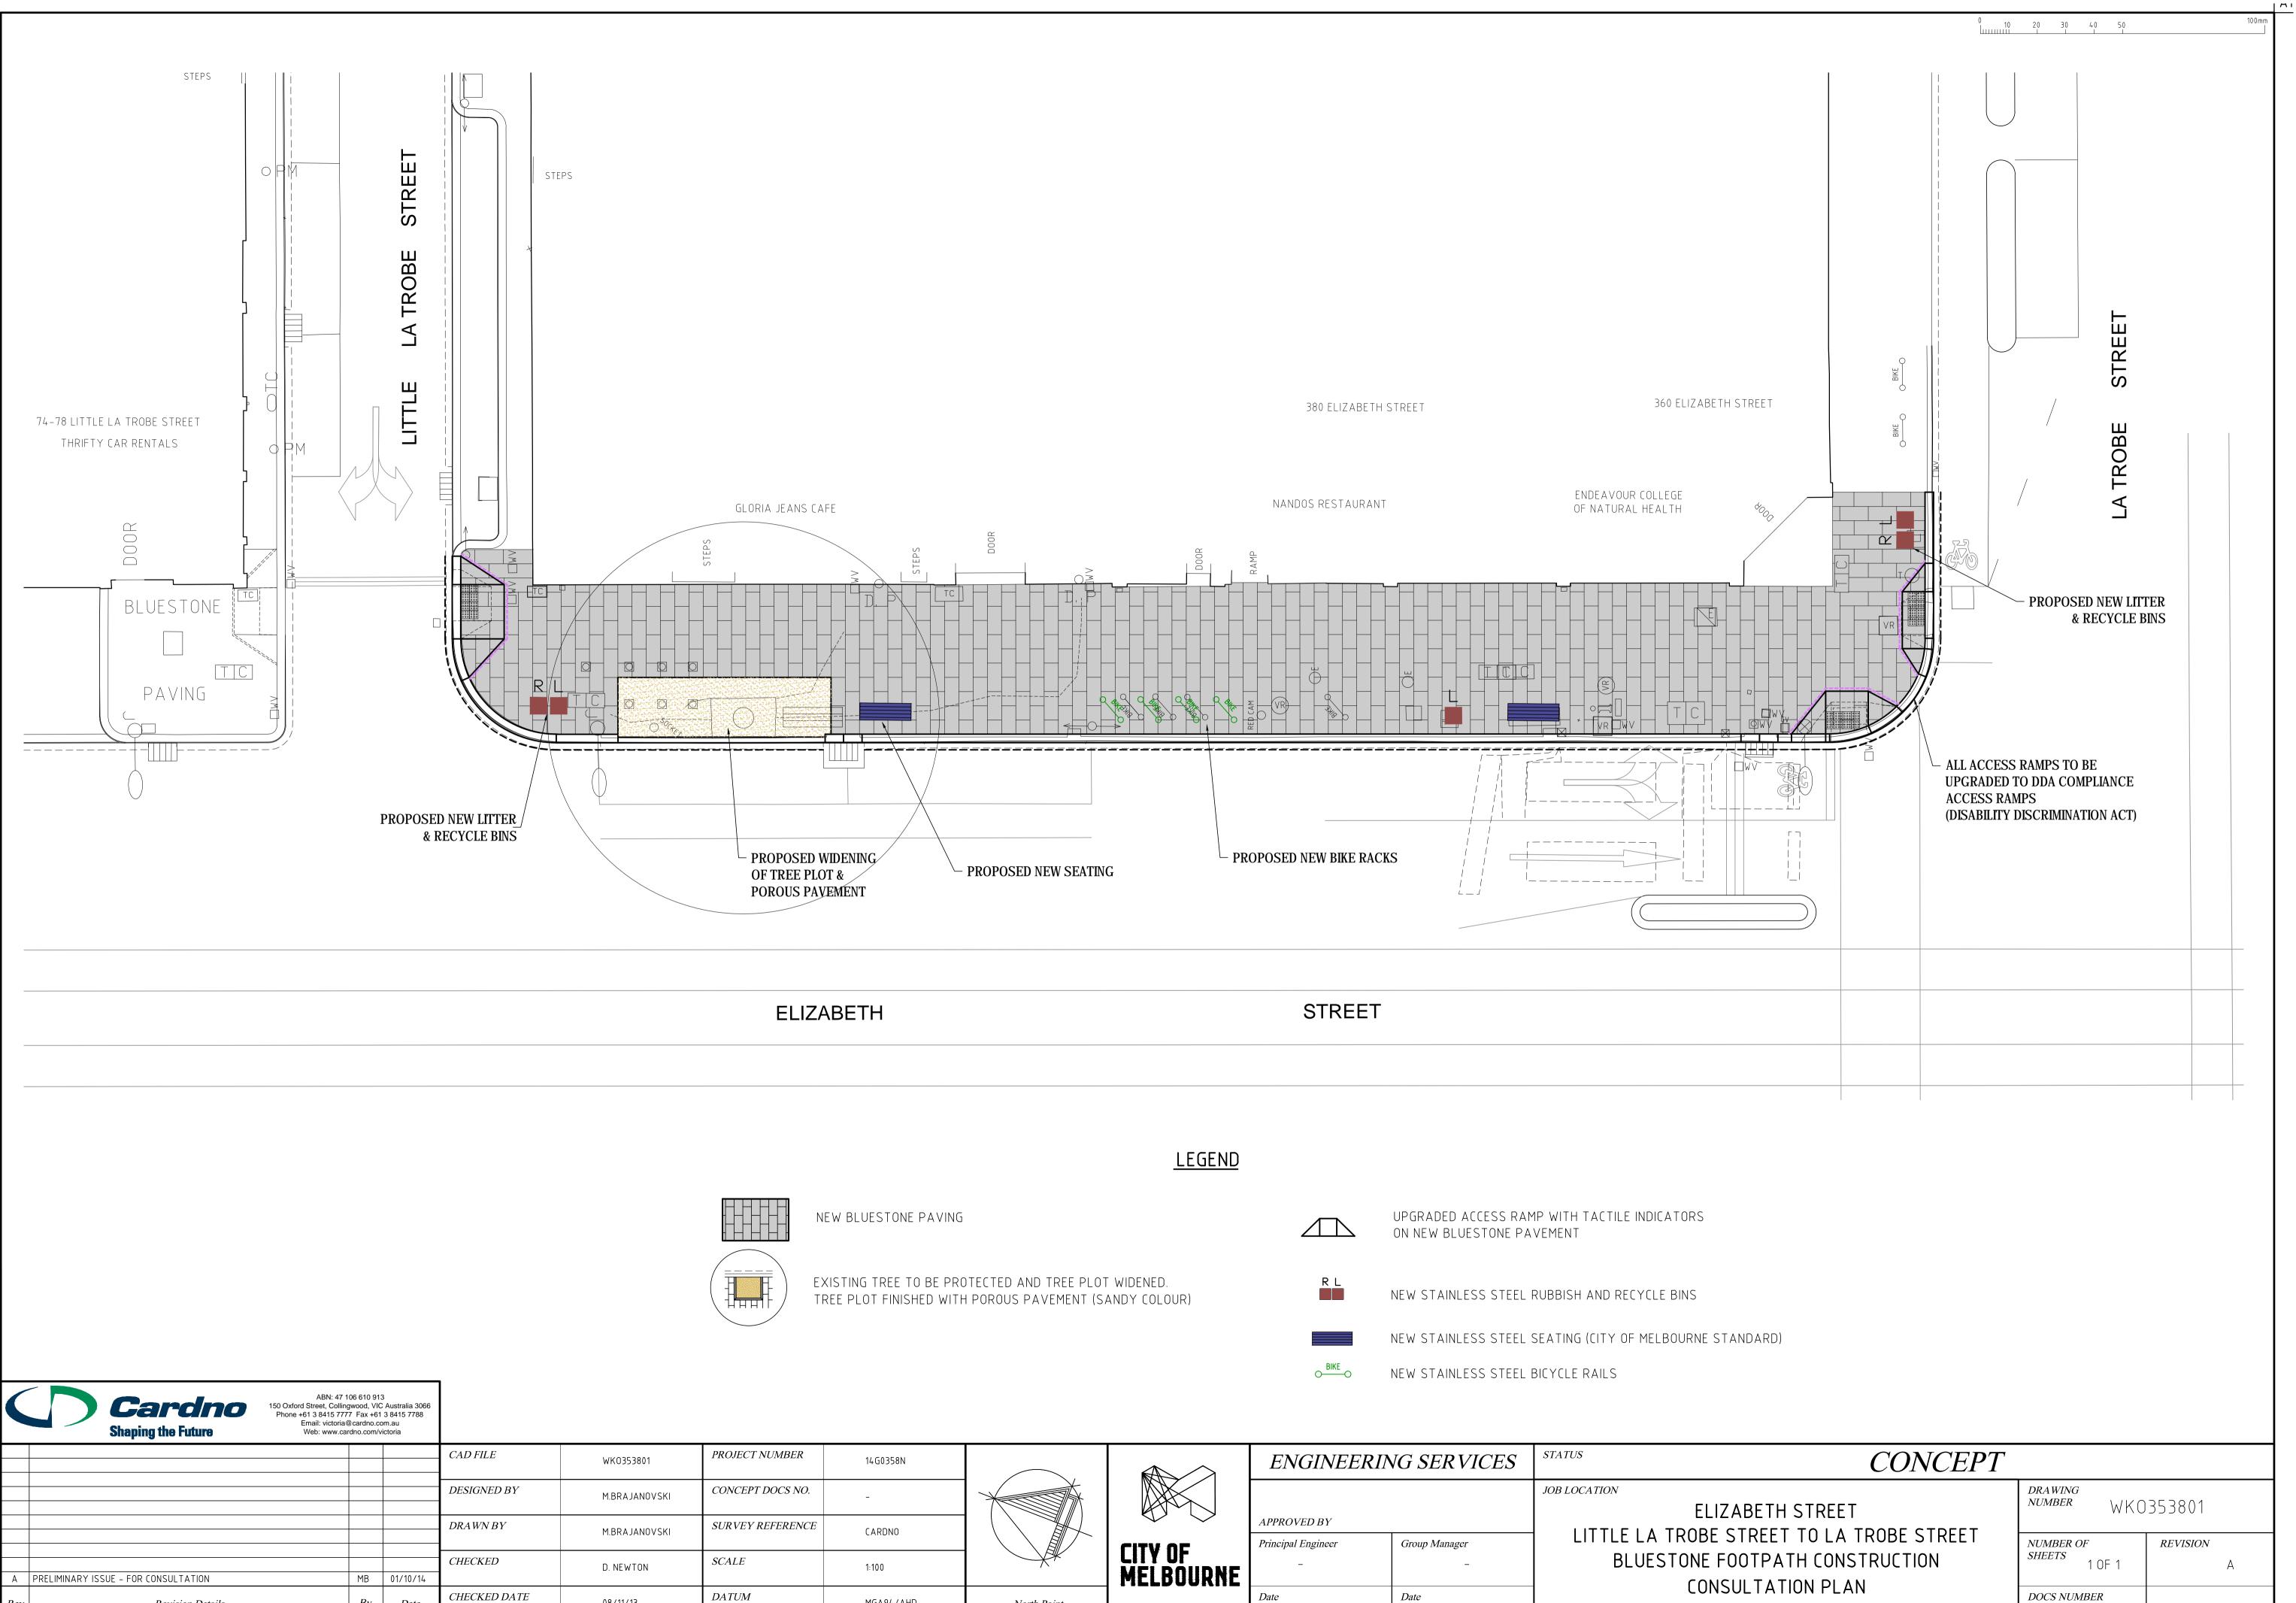

# ELIZABETH STREET - BETWEEN LATROBE AND LITTLE LATROBE STREETS Streetscape improvement works

The City of Melbourne is proposing works to improve the environment on the **eastern side only** of this section of Elizabeth Street. A concept plan for the proposed works is enclosed.

### The proposal

The proposed streetscaping will improve the environment for pedestrians and enhance the character of this section of Elizabeth Street. The proposed changes include:

- replacing existing asphalt footpath with bluestone pavement
- upgrading all ramps and crossings to meet Disability Discrimination Act requirements
- upgrading seats, bins and bike racks to stainless steel and
- retaining and protecting existing trees by widening tree plots and resurfacing plots with porous pavement.