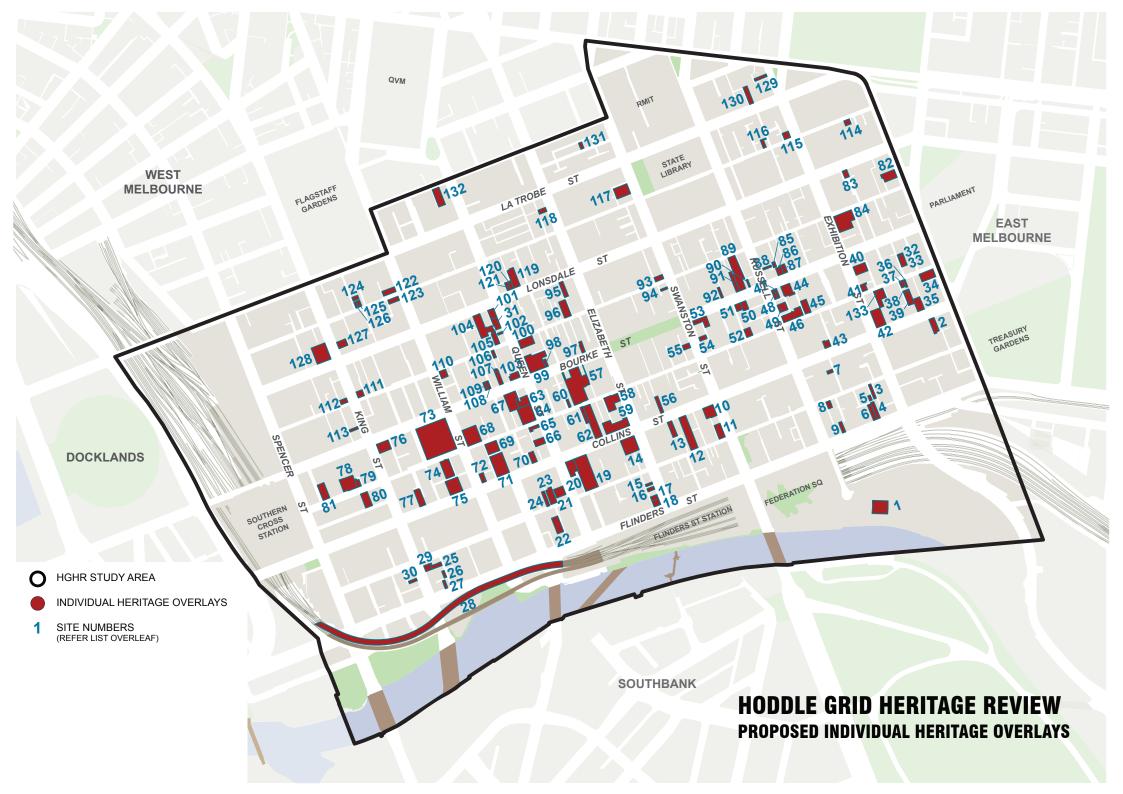

| 1  | HO1379 | Princes Walk, Birrarung Marr (Former Princes Bridge Lecture Room)     | 51  | HO1240 | 209-215 Bourke St (Shops and residences)                              |
|----|--------|-----------------------------------------------------------------------|-----|--------|-----------------------------------------------------------------------|
| 2  | HO1265 | 13-15 Collins St (Apartment Building)                                 | 52  | HO1255 | 188-194 Little Collins St (Shocko House, Formerly Godfrey's Building) |
| 3  | HO1270 | 87-89 Flinders La (Swiss Club of Victoria)                            | 53  | HO1305 | 253-267 Bourke St (Royal Mail House)                                  |
| 4  |        | 96-98 Flinders St (Dreman Building)                                   | 54  | HO1295 | 152-156 Swanston St (Former Bank of Australasia)                      |
| 5  |        | 11-15 Duckboard PI (Warehouse)                                        | 55  | HO1294 | 149-153 Swanston St (Sanders and Levy Building)                       |
| 6  |        | 100-102 Flinders St (Former Sunday School Union of Victoria)          | 56  | HO1318 | 276-278 Collins St (Former Allans Building)                           |
| 7  | HO1248 | 23-25 George Pde ( Former Melbourne City Council Substation)          | 57  | HO1307 | 393-403 Bourke St (Former John Danks & Son)                           |
| 8  | HO1292 | 137-139 Flinders La (Former Bank of New South Wales)                  | 58  | HO1350 | 335-349 Little Collins St (Equitable House)                           |
| 9  | HO1274 | 134-136 Flinders St (Epstein House)                                   | 59  | HO1320 | 308-336 Collins St (Former Colonial Mutual Life Assurance Building)   |
| 10 |        | 221-231 Collins St (Wales Corner)                                     | 60  | HO1352 | 382 Little Collins St (Former Law Institute)                          |
| 11 | HO1375 | 45-63 Swanston St (Former State Savings Bank of Victoria)             | 61  | HO1351 | 377-379 Little Collins St (Collins Gate)                              |
| 12 |        | 251-257 Collins St (Former Commercial Banking Company of Sydney)      | 62  | HO1321 | 344-350 Collins St (Former AMP Building)                              |
| 13 | HO1317 | 265-269 Collins St (Former Bank of Adelaide Building)                 | 63  | HO1258 | 131-141 Queen St (Victoria Club Building)                             |
| 14 | HO1319 | 303-317 Collins St (Former MLC Building IOOF)                         | 64  | HO1068 | 111-129 Queen St (Former Royal Automobile Club of Victoria)           |
| 15 | HO1247 | 25 Elizabeth St (Former Universal House)                              | 65  | HO1367 | 103-105 Queen St (Former Ajax House)                                  |
| 16 | HO1246 | 17-19 Elizabeth St (Excelsior House)                                  | 66  | HO1366 | 85-91 Queen St (Former National Bank of Australasia Stock Exchange    |
| 17 | HO1328 | 7-9 Elizabeth St (Shops, café and office)                             |     |        | Branch)                                                               |
| 18 | HO1327 | 1-5 Elizabeth St (Former Hosie's Hotel)                               | 67  | HO1309 | 457-471 Bourke St (Former Dalgety House)                              |
| 19 | HO1322 | 359-373 Collins St (Former Commonwealth Banking Corporation Building) | 68  | HO1180 | 114-128 William St (Former Dilingham Estates House)                   |
| 20 | HO1323 | 375-383 Collins St (Former Legal & General House)                     | 69  | HO1353 | 457-469 Little Collins St (Cowan House)                               |
| 21 | HO1365 | 43-51 Queen St (Former Union House)                                   | 70  | HO1008 | 404-406 Collins St (Former Atlas Assurance building)                  |
| 22 | HO1249 | 11-27 Tavistock PI (Former Melbourne City Council substation)         | 71  | HO1010 | 430-442 Collins St (Royal Insurance Group building)                   |
| 23 | HO1335 | 376-382 Flinders La (Former Batman Automatic Telephone Exchange)      | 72  | HO1324 | 454-456 Collins St (Former Guardian Building)                         |
| 24 | HO1271 | 384-386 Flinders La (Former Gordon Buildings)                         | 73  | HO1310 | 527-555 Bourke St (AMP Tower and St James Building Complex)           |
| 25 | HO1268 | 11 Highlander La (Former Zander's No 2 Store)                         | 74  | HO1354 | 499-503 Little Collins St (Henty House)                               |
| 26 | HO1269 | 11A Highlander La (Former Warehouse)                                  | 75  | HO1325 | 468-478 Collins St (Australia-Netherlands House)                      |
| 27 | HO1337 | 490 Flinders St (Willis' Buildings)                                   | 76  | HO1311 | 589-603 Bourke St (Office Building, Allianz Centre)                   |
| 28 | HO1336 | Flinders Street Railway Viaduct                                       | 77  | HO1326 | 516-520 Collins St (Office Building)                                  |
| 29 | HO1338 | 26-32 King St (Warehouse)                                             | 78  | HO1355 | 588-600 Little Collins St (Stella Maris Seafarer's Centre)            |
| 30 | HO1250 | 25 King St (Former Melbourne Shipping Exchange)                       | 79  | HO1279 | 582-584 Little Collins St (Commercial building)                       |
| 31 | HO1372 | 221-231 Queen St (Former Law Department's Building)                   | 80  | HO1278 | 577-583 Little Collins St (Warehouses)                                |
| 32 | HO1364 | 20 Meyers PI (The Waiters Restaurant)                                 | 81  | HO1280 | 616-622 Little Collins St (Former Melbourne and Metropolitan          |
| 33 | HO1363 | 12-18 Meyers PI (Former Kantay House)                                 | İ   |        | Tramways Board Building)                                              |
| 34 | HO1262 | 93-101 Spring St (Treasury Gate)                                      | 82  | HO1263 | 199-207 Spring St (Park Tower)                                        |
| 35 | HO1312 | 18-22 Collins St (Coates Building)                                    | 83  | HO1253 | 53-57 Lonsdale St (Shops and residences)                              |
| 36 | HO1276 | 37 Little Collins St (Shop)                                           | 84  | HO1332 | 174-192 Exhibition St (Former Bryson Centre)                          |
| 37 | HO1277 | 39-41 Little Collins St (Former Wenley Motor Garage)                  | 85  | HO1245 | 1-5 Coverlid PI (Warehouse)                                           |
| 38 | HO1259 | 20 Ridgway PI (Former Ridgway Terrace)                                | 86  | HO1266 | Part 152-158 Bourke St (Former Patersons Pty Ltd)                     |
| 39 | HO1285 | 2-18 Ridgway PI (Lyceum Club)                                         | 87  | HO1244 | 146-150 Bourke St (Shops, residence and former bank)                  |
| 40 | HO1331 | 136-144 Exhibition St (Former Australia Pacific House)                | 88  | HO1260 | 166 Russell St (Shop)                                                 |
| 41 | HO1330 | 114-122 Exhibition St (Former Morris House)                           | 89  | HO1002 | 194-200 Bourke St (Hoyts Mid City Cinemas)                            |
| 42 | HO1313 | 56-64 Collins St (Former Reserve Bank of Australia)                   | 90  | HO1303 | 188 Bourke St (Former Rockman's Showrooms Pty Ltd)                    |
| 43 | HO1314 | 100-104 Collins St (Former Gilbert Court)                             | 91  | HO1304 | 202-204 Bourke St (Former Sharpe Bros Pty Ltd)                        |
| 44 |        | 151-163 Bourke St (Former Malcolm Reid & Co Department Store)         | 92  | HO1243 | 220 Bourke St (Former Palmer's Emporium)                              |
| 45 | HO1349 | 130-134 Little Collins St (Former Methodist Church Centre)            | 93  | HO1344 | 258-264 Little Bourke St (Former State Savings Bank)                  |
| 46 |        | 114-120 Russell St (Former Russell Street Automatic Telephone         | 94  | HO1291 | 215-217 Swanston St (Shop and residence)                              |
|    |        | Exchange and Postal Building)                                         | 95  | HO1358 | 359-363 Lonsdale St (Shops and offices)                               |
| 47 | HO1237 | 171 Bourke St (Shop)                                                  | 96  | HO1345 | 354-360 Little Bourke St (Melbourne House)                            |
| 48 | HO1238 | 173-175 Bourke St (Shops)                                             | 97  | HO1306 | 376-378 Bourke St (Former Coles and Garrard Building)                 |
| 49 | HO1261 | 124-130 Russell St (Theosophical Society)                             | 98  | HO1308 | 422 Bourke St (Offices)                                               |
| 50 | HO1239 | 201-207 Bourke St (Shops and residences)                              | 99  | HO1369 | 158-172 Queen St (Former Sleigh Buildings)                            |
|    |        |                                                                       | 100 | HO1370 | 184-192 Queen St (The Former Houston Building)                        |
|    |        |                                                                       | 1   |        |                                                                       |

```
HO1373 233-243 Queen St (Former State Savings Bank of Victoria )
102
     HO1371 215 Queen St (Shop)
     HO1368 155-161 Queen St (Former South British Insurance Company Ltd)
103
     HO1361 447-453 Lonsdale St (Lonsdale Exchange Building)
105
     HO1346 428-432 Little Bourke St (Former Printcraft House)
     HO1347 441-443 Little Bourke St (Downs House)
106
     HO1006 Part 468-470 Bourke St (Former London Assurance House)
108
     HO1242 480 Bourke St (Commercial building)
     HO1241 482-484 Bourke St (Former Victorian Amateur Turf Club)
109
110
     HO1377 178-188 William St (Office Building)
111
     HO1341 204-208 King St (Great Western Hotel)
     HO1340 203-207 King St (Former Factory)
112
113
     HO1339 171-173 King St (Warehouse)
114
     HO1357 27-29 Little Lonsdale St (Warehouse)
115
     HO1333 287-293 Exhibition St (Former Exhibition Towers)
     HO1296 120-122 Little Lonsdale St (Residences)
     HO1376 335-347 Swanston St (Former Manchester Unity Oddfellows Building)
117
118
     HO1329 341-345 Elizabeth St (Former Cassells Tailors Pty Ltd)
     HO1359 402-408 Lonsdale St (Former AMP Building)
120
     HO1360 410-412 Lonsdale St (Warehouse)
     HO1254 414-416 Lonsdale St (Lauren's House)
121
     HO1378 269-275 William St (Nubrick House)
     HO1231 263-267 William St (Metropolitan Hotel)
123
     HO1257 10-14 Park St (Former Melbourne City Council Sub Station)
124
     HO1281 470-472 Little Lonsdale St (Shops)
126
     HO1282 474 Little Lonsdale St (Residences)
127
     HO1342 256-260 King St (Former Paramount House)
128
     HO1334 594-610 Lonsdale St (Former Andrew Jack, Dyson & Co Factory)
     HO1279 353 Exhibition St (Factory)
129
     HO1275 30-34 La Trobe St (Former Turn Verein Hall)
130
131
     HO1356 34-36 Little La Trobe St (Warehouse)
132
     HO995 183-189 A'Beckett St (Grange Lynne Pty Ltd)
     HO1348 57-67 Little Collins St (Former Craig, Williamson Pty Ltd complex)
```