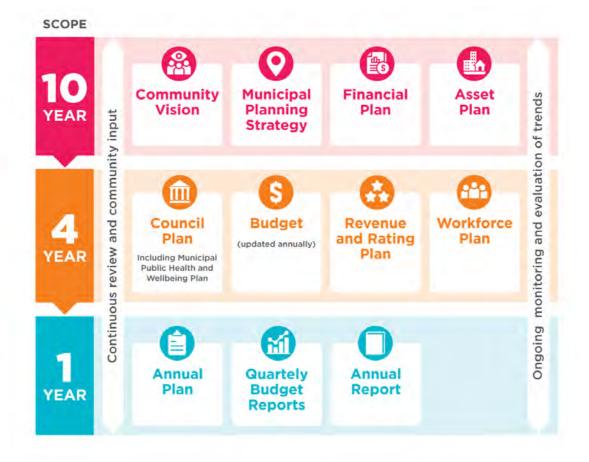

## 2.1 Link to the Integrated Planning and Reporting Framework

City of Melbourne has an Integrated Planning Framework that aligns our operational, corporate and strategic plans to deliver core services, and achieve sustainable improvements for the city and its people. The framework includes long, medium and short-term plans that set the direction of everything we do.

The Budget forms an important part of Council's Integrated Planning and Reporting Framework. This framework ensures that the Budget is developed in response to Council Plan priorities, and specifies the resources required to fund Council services and initiatives over the next 12 months and subsequent 3 financial years.

The framework includes reports to monitor the implementation of our plans. Monthly and quarterly reports enable the management team and Council to closely monitor the organisation's progress towards its goals. The Annual Report, including audited financial statements, is our report to the community on our performance during the year.

The framework guides the Council in identifying community needs and aspirations over the long term (Community Vision and Financial Plan), medium term (Council Plan, Workforce Plan, and Revenue and Rating Plan) and short term (Budget), and then holding itself accountable (Annual Report).