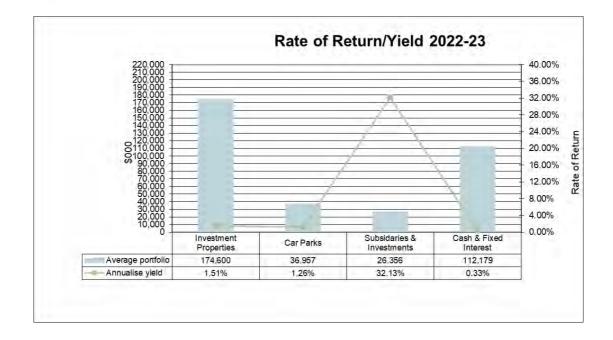

### **Cash and investments**

The investment portfolio is expected to provide net income of \$11.9 million, representing an average return of 3.4 per cent. This portfolio is made up of subsidiary companies, car parks, commercial properties and cash.

The returns from the portfolio in 2022–23 are adversely affected by lower subsidiary earnings, particularly as a result of Queen Victoria Market trader support grants. Refer to Section 11 for details on City of Melbourne's investment strategy.