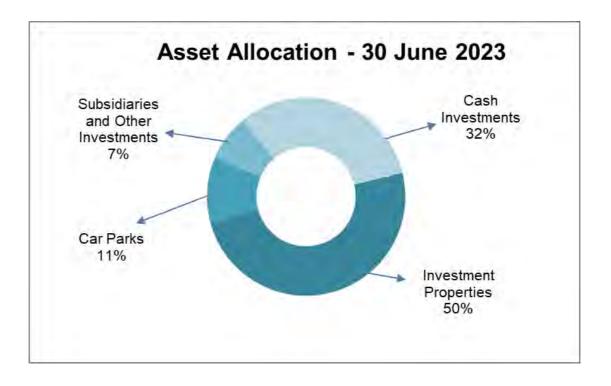

### **Cash and investments**

The investment portfolio is expected to provide net income of \$11.9 million, representing an average return of 3.4 per cent. This portfolio is made up of subsidiary companies, car parks, commercial properties and cash.