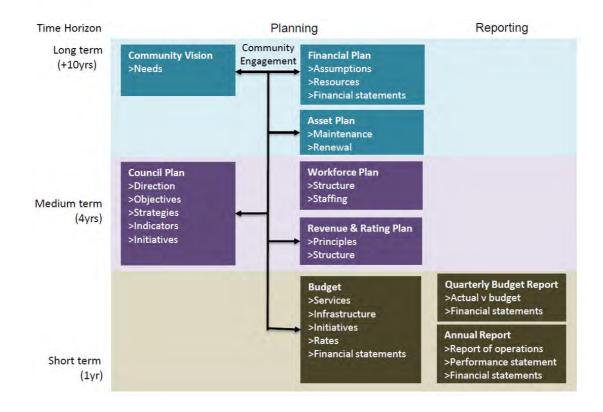

Progress against our four-year strategic objectives and major initiatives is shared with the public through our Annual Report and Quarterly Reports process to support transparency and accountability.

The diagram below explains the relationships between the Council Plan, the Budget and the Annual Report.