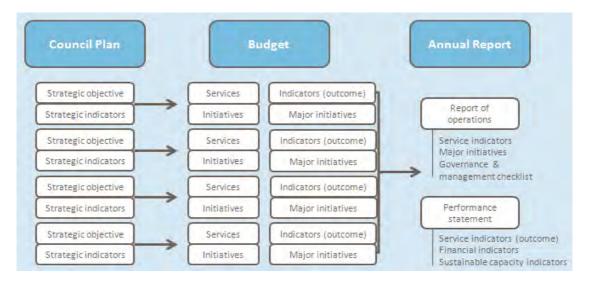

Progress against our four-year strategic objectives and major initiatives is shared with the public through our Annual Report and Quarterly Reports process to support transparency and accountability.

The diagram below explains the relationships between the Council Plan, the Budget and the Annual Report.