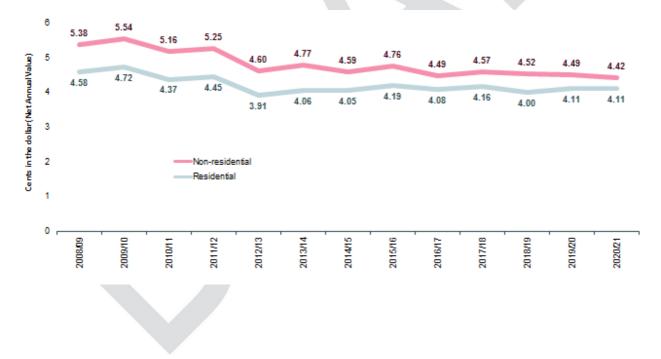

#### Rates

- In recognition of the hardship experienced across our community and economy as a result of COVID-19, rates will be frozen in 2020-21. Any increase in overall 2020-21 general rates is as a result of new developments which have come on line (via supplementary valuations) in the 2019-20 financial year.
- It should be noted that 2020-21 is a revaluation year and therefore some rate notices may increase and some may decrease, depending on market movement of the individual property compared to the general market movement.
- The residential rate in the dollar is proposed to decrease from 4.1127 cents to 4.1084 cents and the nonresidential rate in the dollar decrease from 4.4925 cents to 4.4159 cents.
- The total number of rateable assessments (general rates) has increased by 2,946 from 120,198 to 123,144 which represents an increase of 2.5 per cent from 2019-20. The residential sector was the major contributor to the overall growth in assessment numbers.
- There are 1,482 properties which are public, educational, religious or charitable in use or ownership and are exempt from rates. Exemptions represent a value of 12.2 per cent of the rate base.
- Council operates a Pensioner Rebate scheme under which those eligible to receive the Victorian Government rebate receive an additional City of Melbourne rebate equivalent to 50 per cent of the Victorian Government rebate. In 2010-11, Council approved an affordable housing rebate which will provide a rate rebate for new affordable housing of 35 per cent of full rates. This is budgeted to continue in 2020-21.