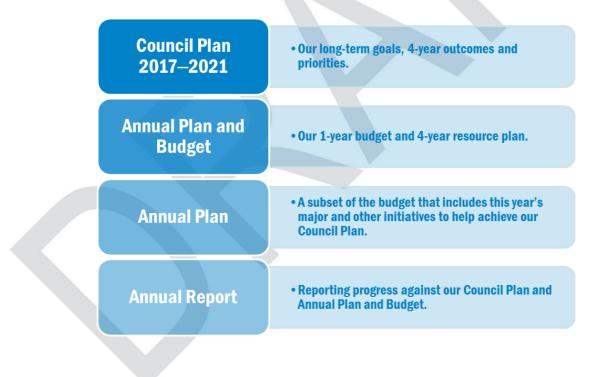

The draft Annual Plan and Budget forms an important part of Council's Integrated Planning Framework. The framework ensures that the draft Annual Plan and Budget is developed in response to Council Plan priorities and within the constraints of the Strategic Resource Plan which provides the financial parameters for the four year period of the Council Plan. The framework includes reports to monitor the implementation of our plans. Monthly and quarterly reports enable the management team and Council to closely monitor the organisation's progress towards goals. The Annual Report, including audited financial statements, is our report to the community on our performance during the year.

Progress against our four-year aspirations, one-year initiatives and our service delivery is shared with the public via our Annual Report, available online in September / October each year.

The diagram below explains the relationships between the Council Plan, the Annual Plan and Budget, and Annual Report.