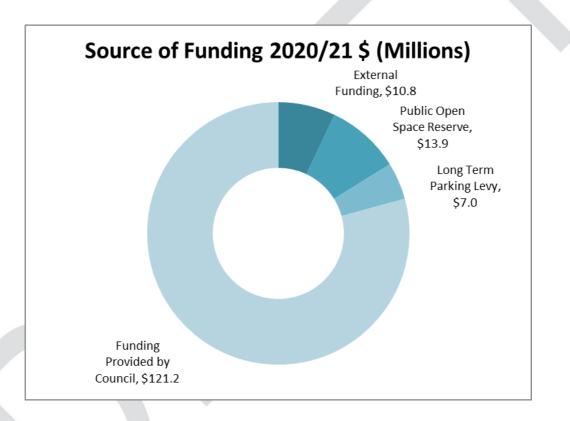

|                               |                             |                    |
| Bank account (Opening balance)                             | 140,529                       | 133,785                     | (6,744)            |
| Bank account (Closing balance)                             | 133,785                       | 100,641                     | (33,144)           |

### 7 ANALYSIS OF COUNCIL WORKS (INCLUDING MAINTENANCE)

This section provides an analysis of the planned Council works expenditure budget for the 2020-21 year and the sources of funding for the budget. It should be noted that maintenance is included as part of the overall review of Council works program but is funded out of the operating budget.

### 7.1 FUNDING SOURCES



#### 7.1.1 External Funding

External funding includes amounts budgeted to be received from external parties for projects including the Exhibition Street Bike Lanes, Kensington Stockyard Precinct Works and Royal Park Tennis Club reconstruction of three courts.

#### 7.1.2 Public Open Space Reserve

The \$13.9 million represents the amount to be allocated from the public open space reserves and will be spent on various open space projects including Southbank Boulevard and Dodds Street and New Climate Adaptation Urban Landscapes.

The public open space reserve is a statutory reserve required to account for developer contributions. The use of the funds is dictated by legislation, ensuring the funds are used to create community public spaces.

#### 7.1.3 Long Term Parking Levy – Capital Proj