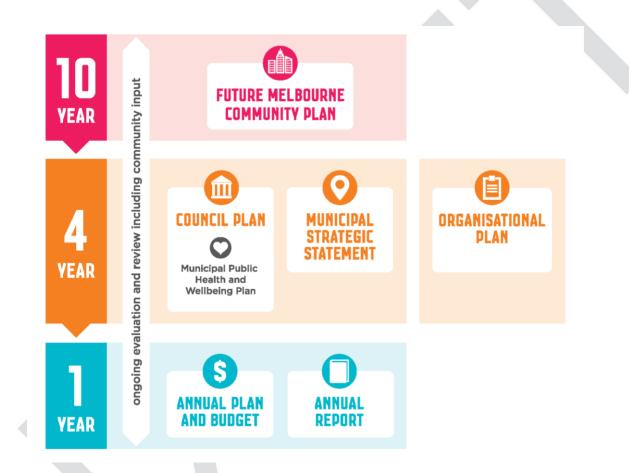

### 2.1 Integrated Planning Framework

The City of Melbourne has an Integrated Planning Framework that aligns operational, corporate and strategic plans to deliver core services and achieve sustainable improvements for the city and its people. The framework includes long, medium and short term plans that set direction for everything we do.

The draft Annual Plan and Budget forms an important part of Council's Integrated Planning Framework. The framework ensures that the draft Annual Plan and Budget is developed in response to Council Plan priorities and within the constraints of the Strategic Resource Plan which provides the financial parameters for the four year period of the Council Plan. The framework includes reports to monitor the implementation of our plans. Monthly and quarterly reports enable the management team and Council to closely monitor the organisation's progress towards goals. The Annual Report, including audited financial statements, is our report to the community on our performance during the year.

Progress against our four-year aspirations, one-year initiatives and our service delivery is shared with the public via our Annual Report, available online in September / October each year.

The diagram below explains the relationships between the Council Plan, the Annual Plan and Budget, and Annual Report.