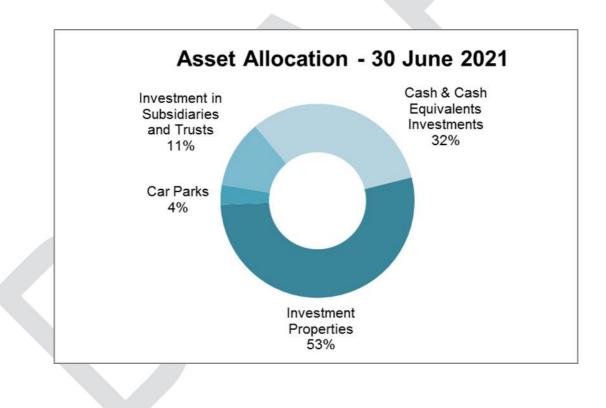

#### **Cash and investments**

- The investment portfolio is expected to provide net income of \$6.6 million, representing an average return of 1.94 per cent. The investment portfolio is made up of subsidiary companies, car parks, commercial properties and cash.
- The cash component returns from the portfolio assume a flat interest rate environment.
- Refer to Section 11 for details on Council's investment strategy.