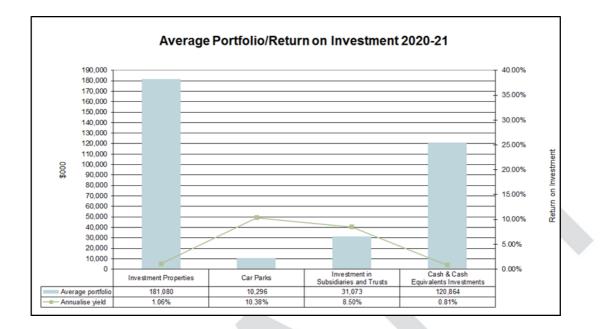

#### **Cash and investments**

- The investment portfolio is expected to provide net income of \$6.6 million, representing an average return of 1.94 per cent. The investment portfolio is made up of subsidiary companies, car parks, commercial properties and cash.
- The cash component returns from the portfolio assume a flat interest rate environment.
- Refer to Section 11 for details on Council's investment strategy.